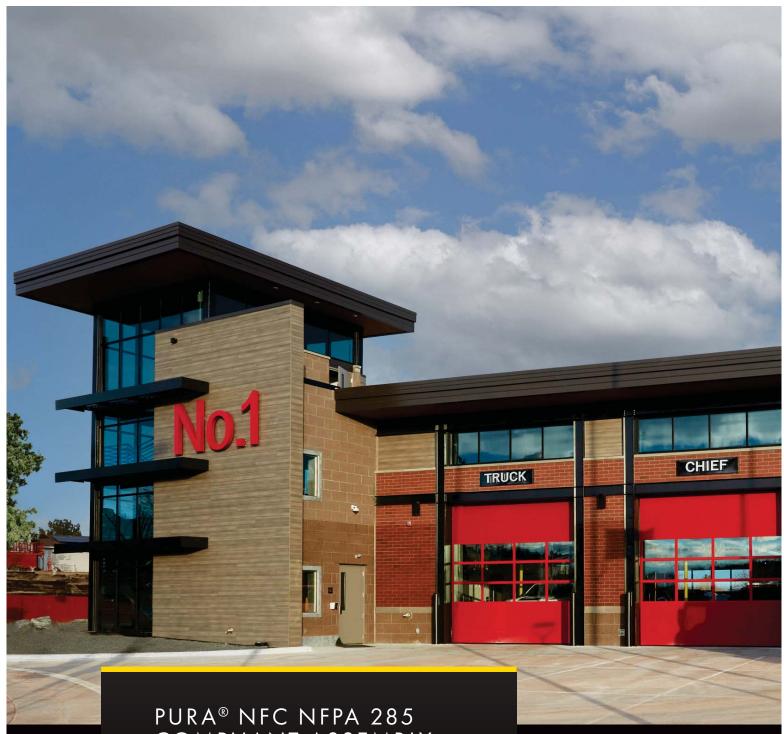

# PURA® NFC NFPA 285 COMPLIANT ASSEMBLY

Pura® NFC is a high-pressure decorative exterior-grade compact laminate. NFPA 285 may apply to its use in specific types of buildings. If so, facades must be designed and installed in compliance with the tested wall assembly. Please refer to our technical website: www.trespa.info for data sheets and reports of products. To ascertain that the users of its products are aware, and seek to build compliant facades, Trespa introduced an order questionnaire to be completed.

# Once installed, never redone

Pura® NFC is engineered to be used in a ventilated façade solution that's easily installed. The relatively low weight of the prefinished siding makes it easy to slide into place and its durability means it can handle a rough build site. The combination of durability and ventilation helps Pura® NFC withstand challenging climates.