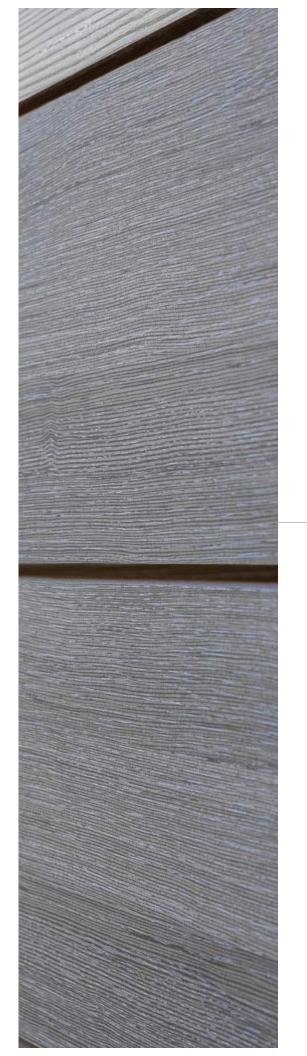

# The durable siding

Pura® NFC clads buildings in enduring elegance – maintaining its beauty and smooth surface in the face of the elements. Its rich hues are sealed in, so its color remains over years and seasons.

This premium siding is designed to be durable, low maintenance and easily installed.

High impact and scratch resistance Hassle-free maintenance Once installed, never redone

High performance exterior siding

# Once installed, never redone

Pura® NFC is engineered to be used in a ventilated façade solution that's easily installed. The relatively low weight of the prefinished siding makes it easy to slide into place and its durability means it can handle a rough build site. The combination of durability and ventilation helps Pura® NFC withstand challenging climates.