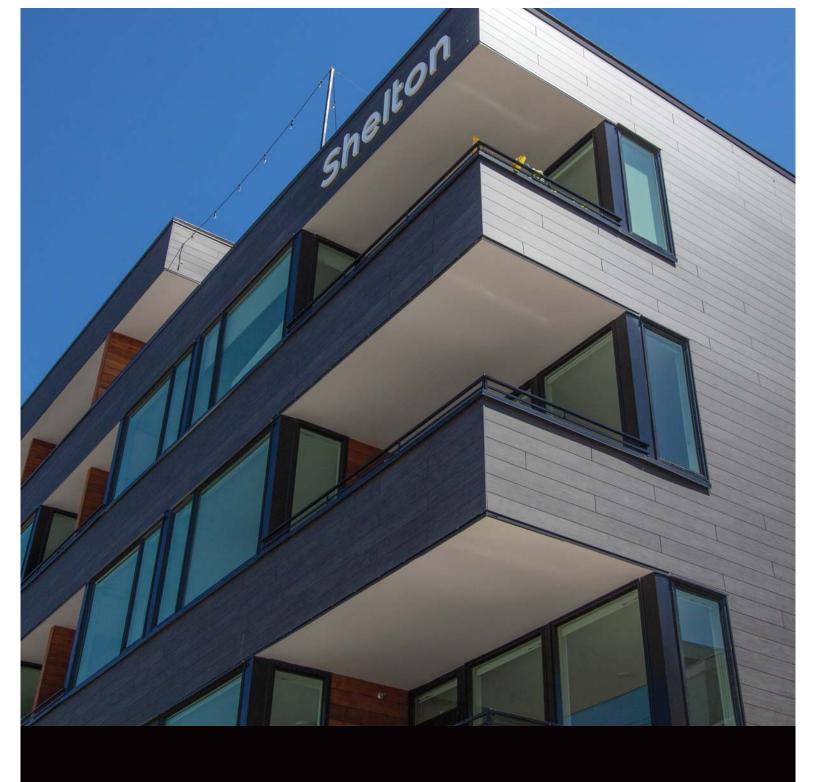

HIGH-PERFORMANCE EXTERIOR SIDING

# PURA® NFC

# The durable siding

Pura® NFC clads buildings in enduring elegance – maintaining its beauty and smooth surface in the face of the elements. Its rich hues are sealed in, so its color remains over years and seasons.

This premium siding is designed to be durable, low maintenance and easily installed.

High impact and scratch resistance Hassle-free maintenance Once installed, never redone

High performance exterior siding