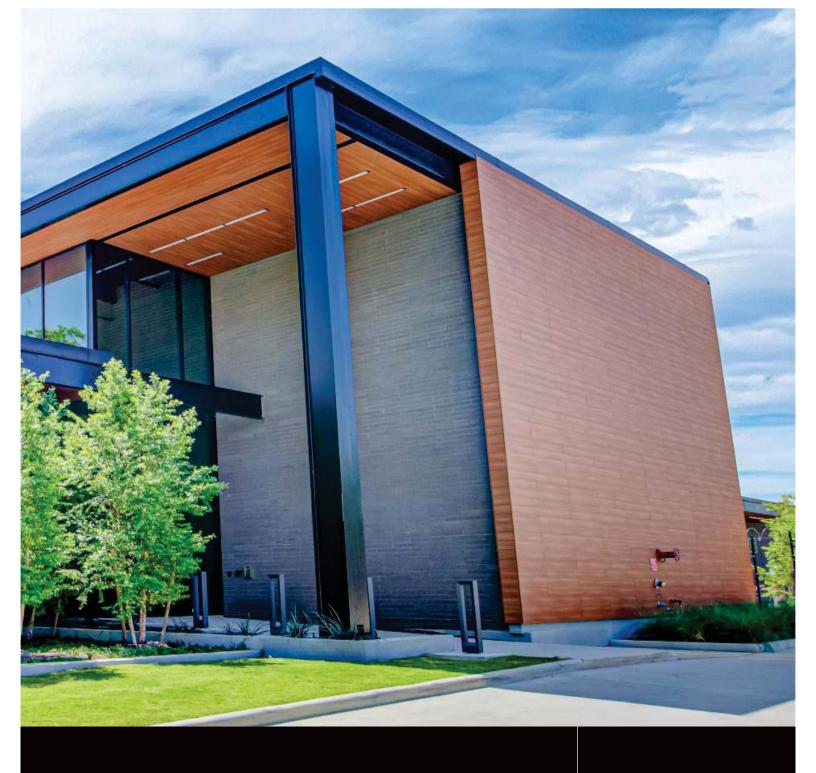

# The durable siding

Pura® NFC clads buildings in enduring elegance – maintaining its beauty and smooth surface in the face of the elements. Its rich hues are sealed in, so its color remains over years and seasons.

This premium siding is designed to be durable, low maintenance and easily installed.

High impact and scratch resistance Hassle-free maintenance Once installed, never redone

High performance exterior siding

# Once installed, never redone

Pura® NFC is engineered to be used in a ventilated façade solution that's easily installed. The relatively low weight of the prefinished siding makes it easy to slide into place and its durability means it can handle a rough build site. The combination of durability and ventilation helps Pura® NFC withstand challenging climates.