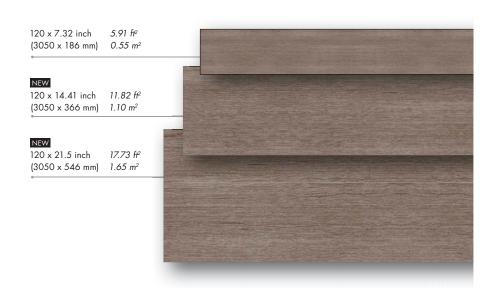

# 3 sizes to cover all your needs

Pura® NFC siding comes in three sizes to offer architects more flexibility to design each façade exactly as they see fit. The larger size can also reduce installation time.

# PREFINISHED SIDING

| SIDING | FULL PALLET                                    |                                              |                                              |          |
|--------|------------------------------------------------|----------------------------------------------|----------------------------------------------|----------|
|        | Size                                           | Surface (gross)                              | Surface (net)                                | Quantity |
|        | 120.08 x 7.32 x 0.315 in<br>3050 x 186 x 8 mm  | 6.11 ft <sup>2</sup><br>0.57 m <sup>2</sup>  | 5.91 ft <sup>2</sup><br>0.55 m <sup>2</sup>  | 144 pcs  |
| NEW    | 120.08 x 14.41 x 0.315 in<br>3050 x 366 x 8 mm | 12.02 ft <sup>2</sup><br>1.12 m <sup>2</sup> | 11.82 ft <sup>2</sup><br>1.10 m <sup>2</sup> | 48 pcs   |
| NEW    | 120.08 x 21.5 x 0.315 in<br>3050 x 546 x 8 mm  | 17.93 ft²<br>1.67 m²                         | 17.73 ft <sup>2</sup><br>1.65 m <sup>2</sup> | 48 pcs   |