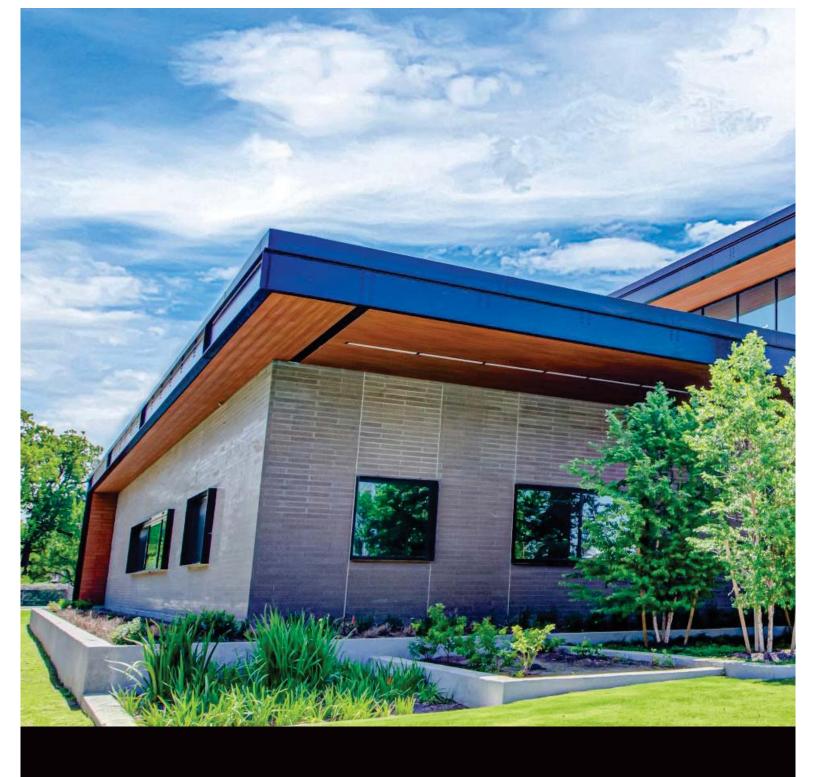

# The durable siding

Pura® NFC clads buildings in enduring elegance – maintaining its beauty and smooth surface in the face of the elements. Its rich hues are sealed in, so its color remains over years and seasons.

This premium siding is designed to be durable, low maintenance and easily installed.

High impact and scratch resistance Hassle-free maintenance Once installed, never redone

High performance exterior siding

# Once installed, never redone

Pura® NFC is engineered to be used in a ventilated façade solution that's easily installed. The relatively low weight of the prefinished siding makes it easy to slide into place and its durability means it can handle a rough build site. The combination of durability and ventilation helps Pura® NFC withstand challenging climates.