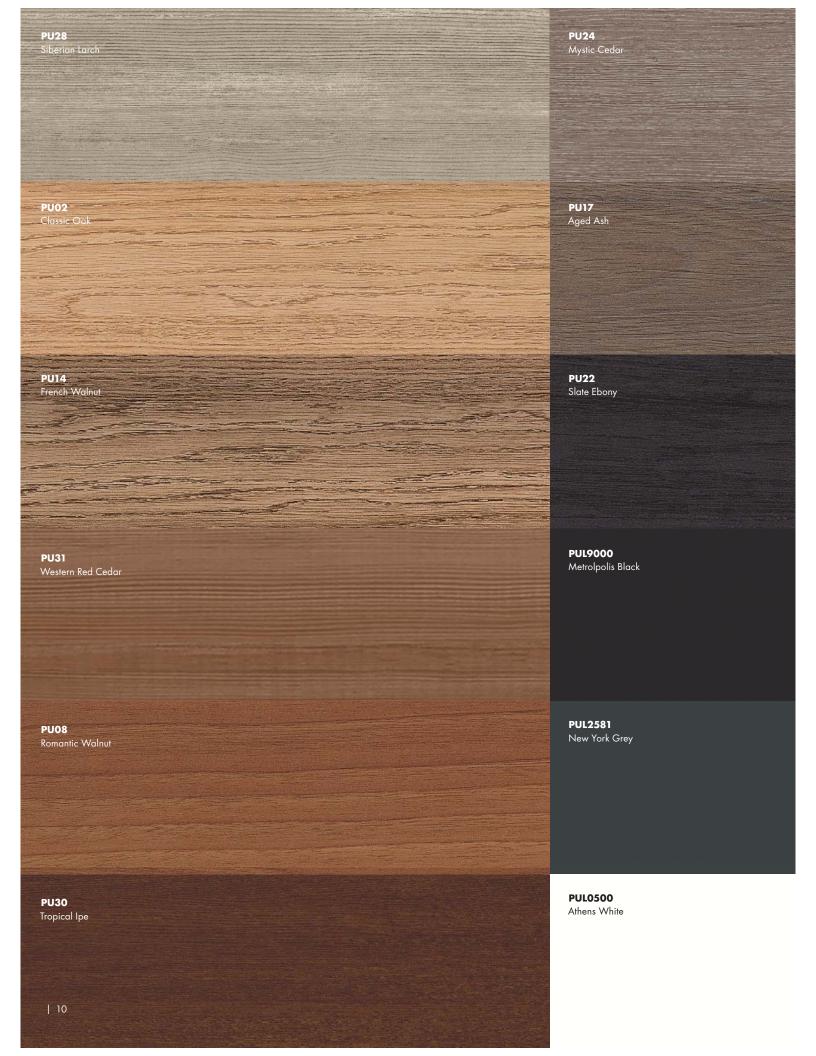

# Delivery program

| VVOOD DECORS                                                                                                                                                                                                                                                                                                                                                                                                                                                                                                                                                                                                                                                                                                                                                                                                                                                                                                                                                                                                                                                                                                                                                                                                                                                                                                                                                                                                                                                                                                                                                                                                                                                                                                                                                                                                                                                                                                                                                                                                                                                                                                                   | COLOR | COLOR<br>NAME     | CORE  |       | FINISH |
|--------------------------------------------------------------------------------------------------------------------------------------------------------------------------------------------------------------------------------------------------------------------------------------------------------------------------------------------------------------------------------------------------------------------------------------------------------------------------------------------------------------------------------------------------------------------------------------------------------------------------------------------------------------------------------------------------------------------------------------------------------------------------------------------------------------------------------------------------------------------------------------------------------------------------------------------------------------------------------------------------------------------------------------------------------------------------------------------------------------------------------------------------------------------------------------------------------------------------------------------------------------------------------------------------------------------------------------------------------------------------------------------------------------------------------------------------------------------------------------------------------------------------------------------------------------------------------------------------------------------------------------------------------------------------------------------------------------------------------------------------------------------------------------------------------------------------------------------------------------------------------------------------------------------------------------------------------------------------------------------------------------------------------------------------------------------------------------------------------------------------------|-------|-------------------|-------|-------|--------|
|                                                                                                                                                                                                                                                                                                                                                                                                                                                                                                                                                                                                                                                                                                                                                                                                                                                                                                                                                                                                                                                                                                                                                                                                                                                                                                                                                                                                                                                                                                                                                                                                                                                                                                                                                                                                                                                                                                                                                                                                                                                                                                                                | CODE  |                   | Brown | Black | Matte  |
|                                                                                                                                                                                                                                                                                                                                                                                                                                                                                                                                                                                                                                                                                                                                                                                                                                                                                                                                                                                                                                                                                                                                                                                                                                                                                                                                                                                                                                                                                                                                                                                                                                                                                                                                                                                                                                                                                                                                                                                                                                                                                                                                | PUO2  | Classic Oak       | •     |       | •      |
|                                                                                                                                                                                                                                                                                                                                                                                                                                                                                                                                                                                                                                                                                                                                                                                                                                                                                                                                                                                                                                                                                                                                                                                                                                                                                                                                                                                                                                                                                                                                                                                                                                                                                                                                                                                                                                                                                                                                                                                                                                                                                                                                | PU14  | French Walnut     | •     |       | •      |
|                                                                                                                                                                                                                                                                                                                                                                                                                                                                                                                                                                                                                                                                                                                                                                                                                                                                                                                                                                                                                                                                                                                                                                                                                                                                                                                                                                                                                                                                                                                                                                                                                                                                                                                                                                                                                                                                                                                                                                                                                                                                                                                                | PU31  | Western Red Cedar | •     |       | •      |
| The same of the sa | PU08  | Romantic Walnut   | •     |       | •      |
|                                                                                                                                                                                                                                                                                                                                                                                                                                                                                                                                                                                                                                                                                                                                                                                                                                                                                                                                                                                                                                                                                                                                                                                                                                                                                                                                                                                                                                                                                                                                                                                                                                                                                                                                                                                                                                                                                                                                                                                                                                                                                                                                | PU30  | Tropical Ipe      | •     |       | •      |
|                                                                                                                                                                                                                                                                                                                                                                                                                                                                                                                                                                                                                                                                                                                                                                                                                                                                                                                                                                                                                                                                                                                                                                                                                                                                                                                                                                                                                                                                                                                                                                                                                                                                                                                                                                                                                                                                                                                                                                                                                                                                                                                                | PU28  | Siberian Larch    | •     |       | •      |
|                                                                                                                                                                                                                                                                                                                                                                                                                                                                                                                                                                                                                                                                                                                                                                                                                                                                                                                                                                                                                                                                                                                                                                                                                                                                                                                                                                                                                                                                                                                                                                                                                                                                                                                                                                                                                                                                                                                                                                                                                                                                                                                                | PU24  | Mystic Cedar      | •     |       | •      |
|                                                                                                                                                                                                                                                                                                                                                                                                                                                                                                                                                                                                                                                                                                                                                                                                                                                                                                                                                                                                                                                                                                                                                                                                                                                                                                                                                                                                                                                                                                                                                                                                                                                                                                                                                                                                                                                                                                                                                                                                                                                                                                                                | PU17  | Aged Ash          | •     |       | •      |
| <b>《上》。据</b>                                                                                                                                                                                                                                                                                                                                                                                                                                                                                                                                                                                                                                                                                                                                                                                                                                                                                                                                                                                                                                                                                                                                                                                                                                                                                                                                                                                                                                                                                                                                                                                                                                                                                                                                                                                                                                                                                                                                                                                                                                                                                                                   | PU22  | Slate Ebony       |       | •     | •      |

| LUMEN | COLOR<br>CODE | COLOR<br>NAME    | CORE  |       | FINISH  |
|-------|---------------|------------------|-------|-------|---------|
|       |               |                  | Brown | Black | Diffuse |
|       | PULO500       | Athens White     |       | •     | •       |
|       | PUL2581       | New York Grey    |       | •     | •       |
|       | PUL9000       | Metropolis Black |       | •     | •       |