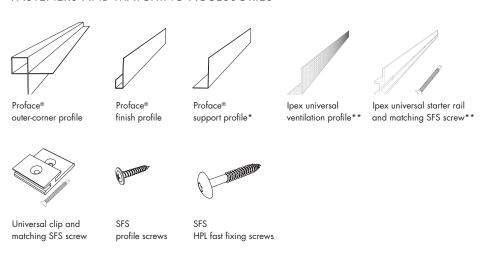

# FASTENERS AND MATCHING ACCESSORIES

<sup>\*</sup>only available in black core, brown core | \*\*only available in black

# PROFILES, HPL SCREWS AND RIVETS ARE AVAILABLE IN THE FOLLOWING COLORS:

For specifics about fixing solutions, please visit our website TRESPA.INFO

Trespa® -The architects' choice for over 60 years

Pura® NFC is designed and created by Trespa, a specialist in paneling and siding headquartered in the Netherlands. Founded in 1960, Trespa is the first choice in exterior paneling for many of the world's leading architects, who insist on quality, reliability and durability for their projects.