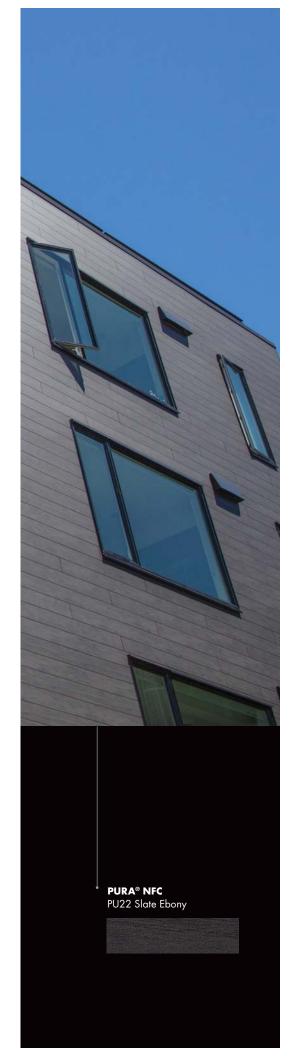

# PURA® NEC

# Natural fiber core

The NFC in Pura® NFC stands for natural fiber core. The high-pressure laminate incorporates a minimum 58% bio-based contents. The natural fibers used, go through an advanced in-house developed manufacturing process, to turn them into high performance panels. All Pura® NFC products are certified according to the PEFC™ standard.