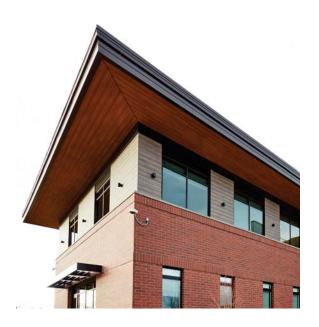

# **PURA® NFC WOOD DECORS:**

HARMONIZING WITH NATURE

Pura® NFC's rich palette of wood decors is inspired by nature to maximize design freedom and a long-lasting, beautiful finish.

# 3 sizes to cover all your needs

Pura® NFC siding comes in three sizes to offer architects more flexibility to design each façade exactly as they see fit. The larger size can also reduce installation time.