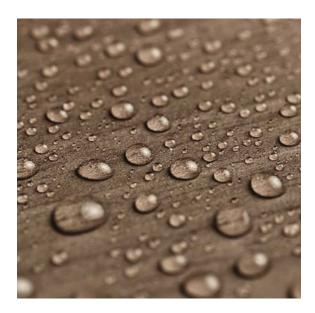

# Hassle-free maintenance

Pura® NFC isn't just beautiful; its durability means you do not have to worry about it. The closed surface prevents dirt from building up, making cleaning easy and infrequent. There is no painting or refinishing needed. Contaminants like soot, salt, graffiti and permanent markers are easy to remove.

The closed surface created by Trespa's proprietary Electron Beam Curing (EBC) technology makes it hard for dirt to build up, locking it out and colors in.