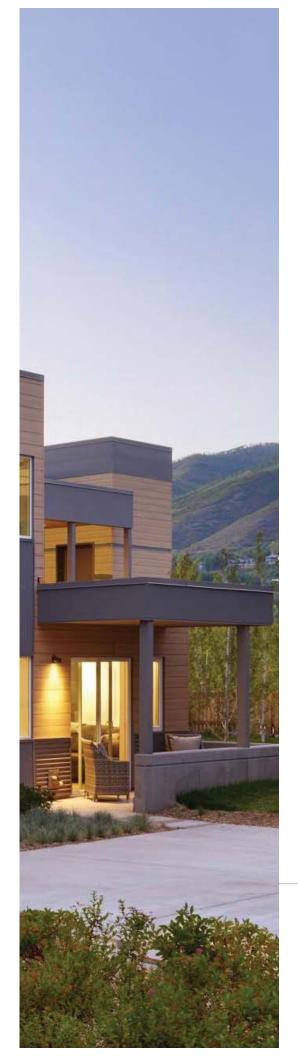

# **PURA® NFC WOOD DECORS:**

HARMONIZING WITH NATURE

Pura® NFC's rich palette of wood decors is inspired by nature to maximize design freedom and a long-lasting, beautiful finish.

# 3 sizes to cover all your needs

Pura® NFC siding comes in three sizes to offer architects more flexibility to design each façade exactly as they see fit. The larger size can also reduce installation time.