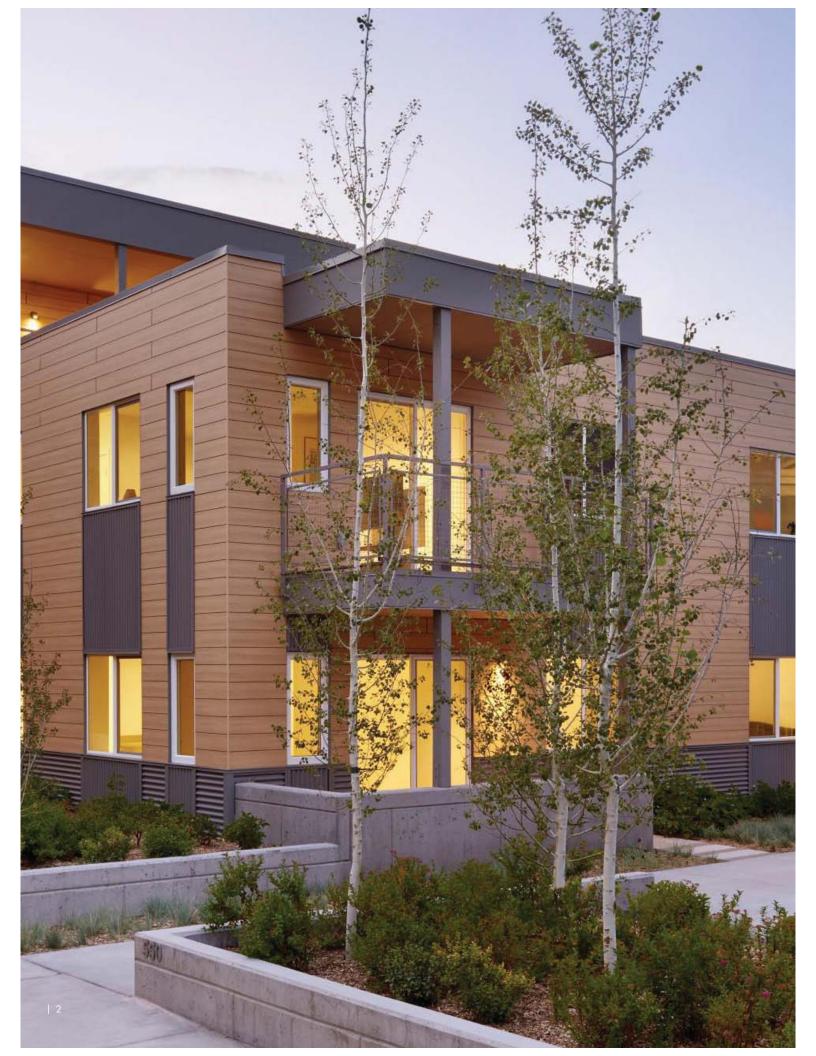

Buildings keep their vibrant beauty year after year. It's yet another way that buildings with Pura® NFC façades maintain their original style long after the architects and installers have left Pura® NFC is an investment in lasting architectural appeal.

The closed surface created by Trespa's proprietary Electron Beam Curing (EBC) technology makes it hard for dirt to build up, locking it out and colors in.

# Once installed, never redone

Pura® NFC is engineered to be used in a ventilated façade solution that's easily installed. The relatively low weight of the prefinished siding makes it easy to slide into place and its durability means it can handle a rough build site. The combination of durability and ventilation helps Pura® NFC withstand challenging climates.