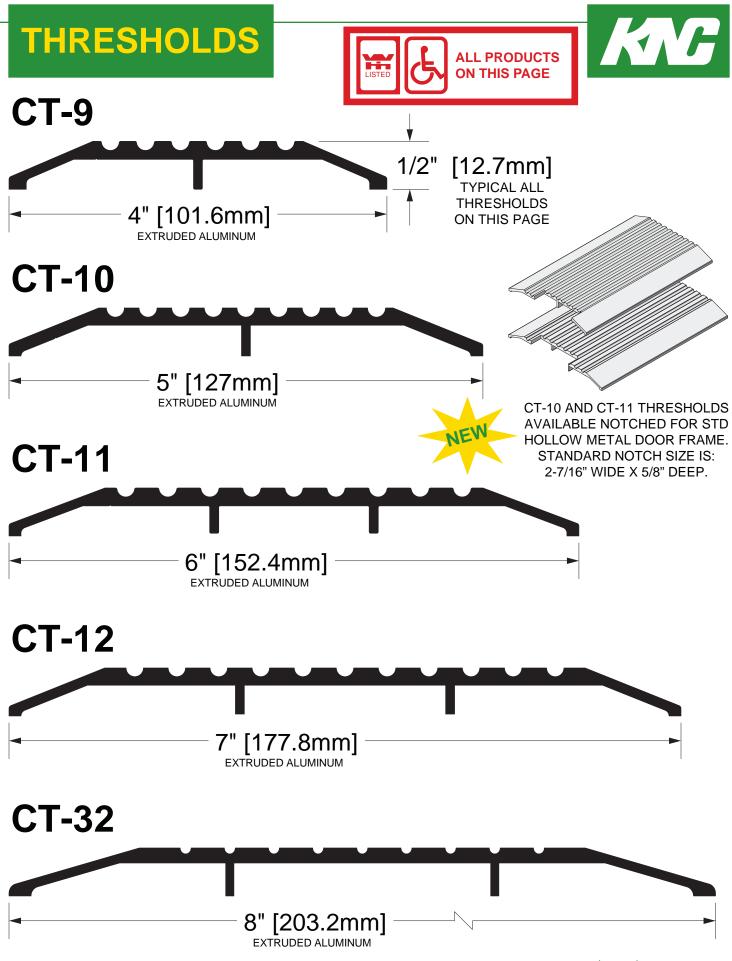

#### TABLE OF CONTENTS

| S<br>E           | CASSIFIC         |               |          |
|------------------|------------------|---------------|----------|
| R<br>I           |                  | 1/51          | P<br>A   |
| E<br>S           |                  |               | G        |
| 5                | THRESH           | פח ור         | E        |
| CT-1             | THRESH           | JEDS          | 16       |
| CT-9             | *                | *             | 9        |
| CT-10            | *                | *             | 9        |
| CT-11            | *                | *             | 9        |
| CT-12            | *                | *             | 9        |
| CT-16<br>CT-31   |                  | ala           | 16<br>16 |
| CT-31<br>CT-32   | *                | <u>*</u><br>* | 9        |
| CT-36            | <b>T</b>         | <b>^</b>      | 16       |
| CT-39            |                  |               | 16       |
| CT-64            | *                | *             | 6        |
| CT-65            | *                | *             | 6        |
| CT-66            | *                | *             | 6        |
| CT-67            | *                | *             | 6        |
| CT-68<br>CT-69   | *                | *             | 6        |
| CT-69<br>CT-94   | *                | *             | 6<br>16  |
| CT-94<br>CT-95   |                  | <u>*</u><br>* | 16       |
| CT-610           | *                | <u>*</u><br>* | 6        |
| CT-611           | *                | *             | 6        |
| CT-612           | *                | *             | 6        |
| CT-704           | *                | *             | 8        |
| CT-705           | *                | *             | 8        |
| CT-706           | *                | *             | 8        |
| CT-804           | *                | *             | 8        |
| CT-805<br>CT-806 | *                | *             | 8<br>8   |
| CT-808<br>CT-807 | <u>*</u><br>*    | <u>*</u><br>* | 8        |
| CT-808           | *                | <u>*</u><br>* | 8        |
| CT-909           | *                | *             | 10       |
| CT-910           | *                | *             | 10       |
| CT-911           | *                | *             | 10       |
| CT-912           | *                | *             | 10       |
| CT-913           | *<br>*<br>*<br>* | *<br>*<br>*   | 10       |
| CT-914           | *                | *             | 10       |
| CT-915<br>CT-916 | *                | *             | 10<br>10 |
| 01-910           | *                | *             | 10       |
|                  | CARPET DI        |               |          |
| CT-60            | *                |               | 16       |
| CT-61            | *                |               | 16       |
|                  | *                |               |          |