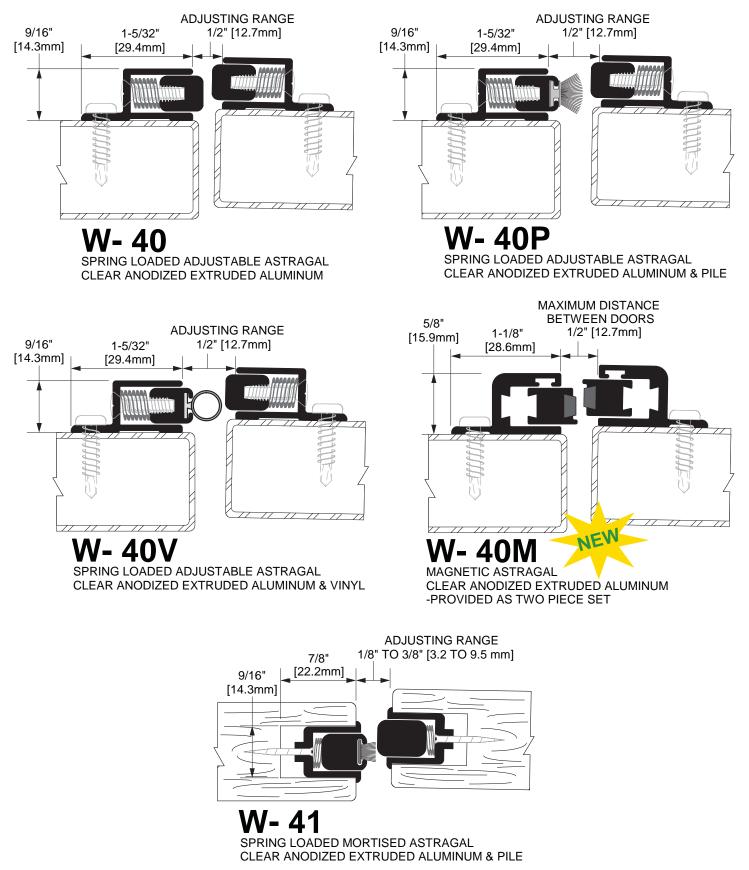

m] 1/2" V [12.7mm] 1/4" 1/2" SSIFIE [12.7mm] [6.4mm] CT-748 EXTRUDED ALUMINUM & VINYL CT-747 EXTRUDED ALUMINUM & VINYL 100% CANADIAN OWNED AND OPERATED www.kncrowder.com-

1 3/8" [34.9mm]

CT-55 EXTRUDED ALUMINUM & PILE

1/8"

[3.2mm]

3/8"

[9.5mm]

## **DOOR SHOES**

NEW PRODUCT





- A PRODUCT OF K. N. CROWDER MFG. INC. -



- 100% CANADIAN OWNED AND OPERATED -

www.kncrowder.com-











1 11/16" [42.9mm]

1/2" [38.1mm]







## **SELF ADHESIVE WEATHERSTRIP**



1/8" x 1/2"

CLOSED CELL SPONGE NEOPRENE OIL RESISTANT, LOW WATER ABSORPTION TEMPERATURE RANGE: -70°F TO +250°F (-57°C TO +121°C)

www.kncrowder.com

OTHER SIZES/COLOURS, SPECIAL ORDER: CONTACT OFFICE

1/4" X 1/2"

1/4" X 3/4"





### SPRING LOADED AND USTABLE WEATHERSTRIP



### SPRING LOADED AND ADJUSTABLE ASTRAGALS





# ASTRAGALS





| SEALED DOOR STC<br>30 40 50 60                       | THRESHOLD | AUTOMATIC<br>DOOR BOTTOM | GASKET/SEAL |
|------------------------------------------------------|-----------|--------------------------|-------------|
| $\begin{array}{cccccccccccccccccccccccccccccccccccc$ | CT-70     | CT-50                    | W-45        |
|                                                      | CT-71     | CT-50                    | W-18        |
|                                                      | CT-72     | CT-50                    | W-15        |
|                                                      | CT-71     | CT-51                    | W-13        |



#### **KNC SOUND CONTROL SYSTEM**



- A PRODUCT OF K. N. CROWDER MFG. INC.

1 1/2" [38.1mm]

5/8"

Max. Drop

5/32" [