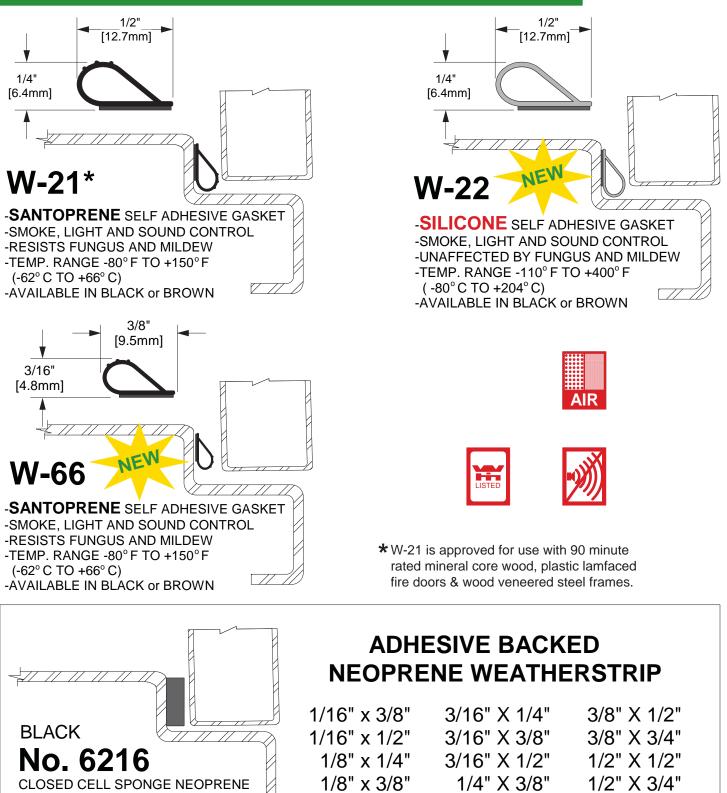

| SELF ADHESIVE WEATHERSTRIP |   |   |    |  |
|----------------------------|---|---|----|--|
| W-21                       | * | * | 32 |  |
| W-66                       | * | * | 32 |  |
| W-22                       | * | * | 32 |  |
| 6216 32                    |   |   |    |  |
|                            |   |   |    |  |