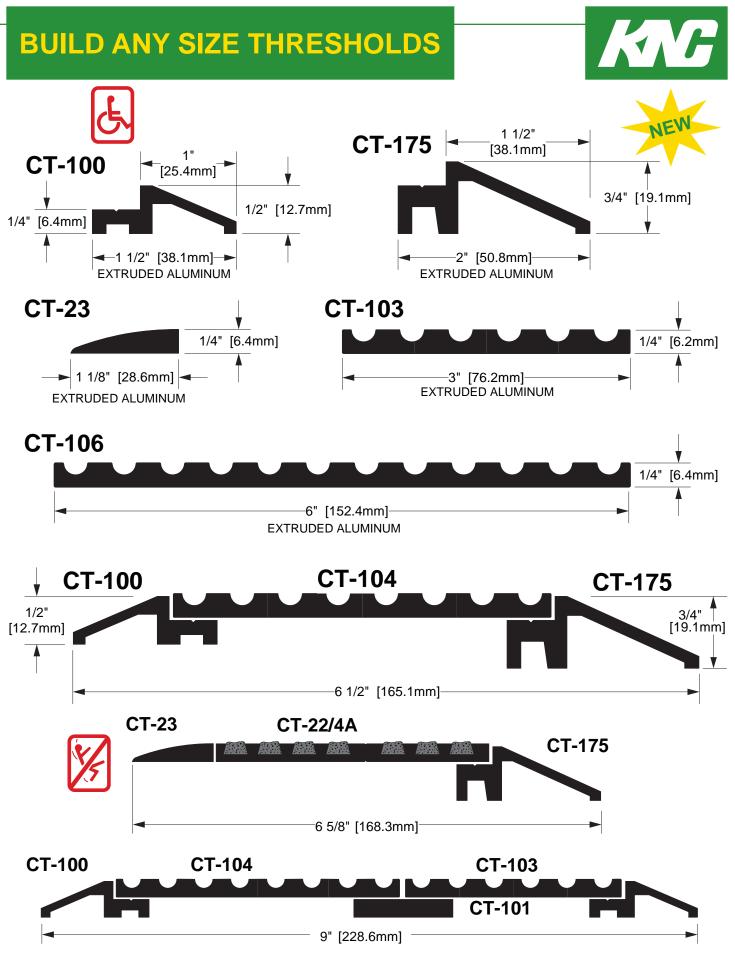

#### BUILD ANY SIZE THRESHOLDS

| CT-23    | * | 17 |
|----------|---|----|
| CT-22/4A | * | 17 |
| CT-100   | * | 17 |
| CT-101   | * | 17 |
| CT-103   | * | 17 |
| CT-104   | * | 17 |
| CT-106   | * | 17 |
| CT-175   | * | 17 |