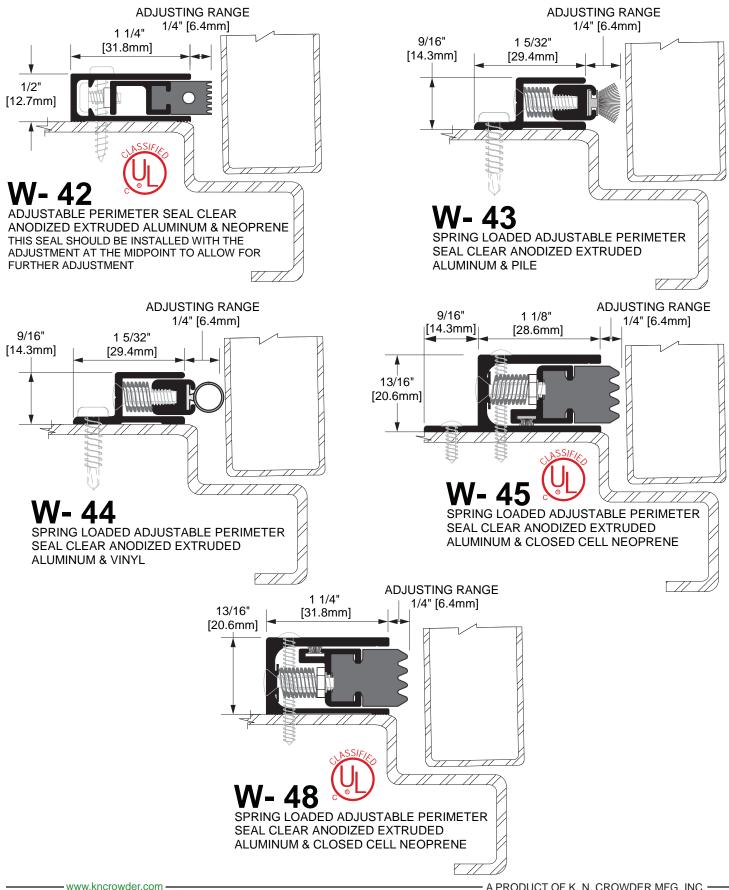

|    | SPRING LOADED AND ADJUSTABLE WEATHERSTRIP |   |         |  |
|----|-------------------------------------------|---|---------|--|
| W  | -42                                       | * | 34      |  |
| W  | -43                                       |   | 34      |  |
| W  | -44                                       |   | 34      |  |
| W  | -45                                       | * | 34 & 38 |  |
| W· | -48                                       |   | 34      |  |