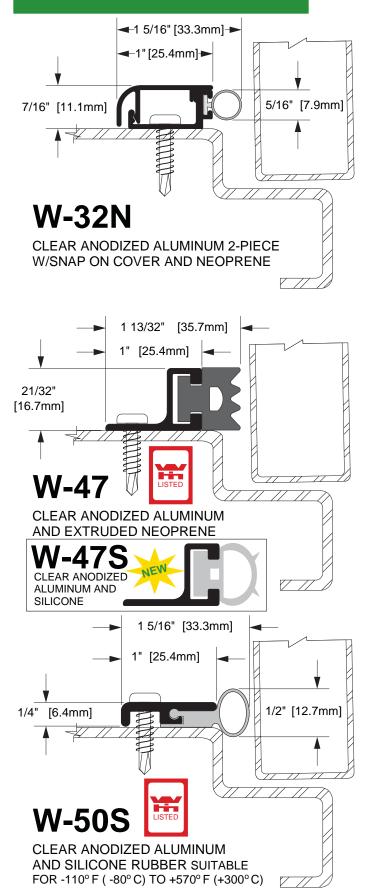

#### TABLE OF CONTENTS (CONT'D)

| E     F     F     F     F     F     F     F     F     F     F     F     F     F     F     F     F     F     F     F     F     F     F     F     F     F     F     F     F     F     F     F     F     F     F     F     F     F     F     F     F     F     F     F     F     F     F     F     F     F     F     F     F     F     F     F     G     F     C     F     F     F     F     F     F     F     F     F     F     F     F     F     F     F     F     F     F     F     F     F     F     F     F     F     F     F     F     F     F     F     F     F     F     F     F     F     F     F     F     F     F     F     F     F     F     F     F                                                                                       | S                                     |                 |
|-----------------------------------------------------------------------------------------------------------------------------------------------------------------------------------------------------------------------------------------------------------------------------------------------------------------------------------------------------------------------------------------------------------------------------------------------------------------------------------------------------------------------------------------------------------------------------------------------------------------------------------------------------------------------------------------------------------------------------------------------------|---------------------------------------|-----------------|
| Image: Stain Nosines   A     CT-20/3A&CT-20/3   *   18     CT-20/4&CT-20/4A   *   18     CT-20/5A&CT-20/5   *   18     CT-20/3A&CT-21/2A   *   19     CT-21/2&CT-21/2A   *   19     CT-21/3A&CT-21/3   *   19     CT-21/3A&CT-21/3   *   19     CT-21/3A&CT-21/5   *   19     CT-22/3AA   *   18     CT-22/3A&CT-22/3A   *   18     CT-22/3A&CT-22/4   *   17 & 18     CT-22/3A&CT-22/4   *   17 & 18     CT-22/3ACT-22/4   *   17 & 18     CT-27   19   19     CT-27   19   19     CT-27   19   19     CT-27   19   19     CT-27   19   17     CT-27   19   17     CT-10SS   20   20     CT-52SS   *   20     W-18SS   20   20     W-18W-1F   28     W-28W-2F   28     W-13 </td <td>E CASSIFIC</td> <td></td>                                     | E CASSIFIC                            |                 |
| E   STAIR NOSINGS     CT-20/3A&CT-20/3   *     CT-20/3A&CT-20/3   *     CT-20/3A&CT-20/3   *     CT-20/3A&CT-20/3   *     CT-20/3A&CT-20/3   *     CT-20/5A&CT-20/5   *     CT-21/2&CT-21/2A   *     CT-21/3A&CT-21/3   *     CT-21/3A&CT-21/3   *     CT-22/3AA   *     CT-22/3AACT-22/4   *     CT-27   19     CT-27   19     CT-27   19     CT-27   19     CT-27   19     CT-50SS   20     CT-50SS   20     CT-50SS   20     W-13S-SS   20     W-13S-SS   20     W-14   28     W-13   28 & 38     W-16P   29     W-16P   29     W-16P                                                                                                |                                       | P               |
| S   E     STAIR NOSINGS     CT-20/3A&CT-20/3   *   18     CT-20/4&CT-20/4A   *   18     CT-20/5A&CT-20/5   *   18     CT-21/2&CT-21/2A   *   19     CT-21/2&CT-21/3   *   19     CT-21/4&CT-21/4A   *   19     CT-21/5A&CT-21/5   *   19     CT-22/34A   *   18     CT-22/3&CT-22/3A   *   18     CT-22/3&CT-22/3A   *   17     CT-227   19   19     CT-227   19   19     CT-50SS   20   20     CT-50SS   20   20     W-18SS   20   20     W-13SS   20   20     W-13   28   28     W-13   28   28     W-14   28   28     W-13<                                                                                              |                                       |                 |
| STAIR NOSINGS       CT-20/3&*     18       CT-20/4&CT-20/4     *     18       CT-20/5     *     18       CT-21/2&CT-21/2A     *     19       CT-21/3A&CT-21/3     *     19       CT-21/4&CT-21/4A     *     19       CT-21/4&CT-21/4A     *     19       CT-21/3&A&CT-21/5     *     19       CT-22/34A     *     18       CT-22/3&CT-22/3A     *     18       CT-22/3&CT-22/3A     *     17       CT-22/3&CT-22/3A     *     17       CT-23     *     17       CT-23     *     17       CT-23     *     17       CT-23     *     17       STAIR NOSING ANCHORS     CT-27       CT-27     19       CT-27     19       CT-27     19       CT-50SS     20       CT-50SS     20       CT-52SS     20       W-13SS     20       W-13SS     20       W-1 |                                       |                 |
| CT-20/3A&CT-20/3   *   18     CT-20/4&CT-20/4A   *   18     CT-20/5A&CT-20/5   *   18     CT-21/2&CT-21/2A   *   19     CT-21/2&CT-21/2A   *   19     CT-21/2&CT-21/4A   *   19     CT-21/3A&CT-21/5   *   19     CT-21/3&CT-21/4A   *   18     CT-22/34A   *   18     CT-22/3&CT-22/3A   *   18     CT-22/3&CT-22/3A   *   17     CT-22/3&CT-22/3A   *   17     CT-22/3&CT-22/3A   *   17     CT-23   *   17     CT-27   19   19     CT-27   19   20     CT-50SS   20   20     CT-52SS   20   20     CT-52SS   20   20     W-13SS   20   20     W-13SS   20   20                                                                                                       | STAIR NOSINGS                         | <u> </u>        |
| CT-20/4&CT-20/4A   *   18     CT-20/5A&CT-20/5   *   18     CT-21/2&CT-21/2A   *   19     CT-21/3A&CT-21/3   *   19     CT-21/4&CT-21/4A   *   19     CT-21/3A&CT-21/5   *   19     CT-21/3A&CT-21/5   *   19     CT-22/3&A   *   18     CT-22/3&CT-22/3A   *   18     CT-22/3&CT-22/3A   *   17     CT-22/3&CT-22/3A   *   17     CT-22/3&CT-22/3A   *   17     CT-22/3&CT-22/3A   *   17     CT-23   *   17     CT-23   *   17     CT-23   *   17     CT-27   19   19     CT-227   19   19     CT-50SS   20   20     CT-50SS   *   20     V-8SS   20   8     W-13SS   20   20     W-13S-SS   20   20     W-14   *   28     W-13   *   28                                                                                                          |                                       | 18              |
| CT-20/54&CT-20/5   *   18     CT-21/2&CT-21/2A   *   19     CT-21/3&&CT-21/3   *   19     CT-21/4&CT-21/4A   *   19     CT-21/3&&CT-21/5   *   19     CT-21/3&&CT-21/5   *   19     CT-21/3&&CT-21/5   *   19     CT-22/3&   *   18     CT-22/3&CT-22/3A   *   18     CT-22/3&CT-22/3A   *   17     CT-23   *   17 & 18     CT-21   19   17     CT-23   *   17 & 18     CT-27   19   17     CT-27   19   19     CT-227   19   10     CT-227   19   10     CT-50SS   *   20 & 20     CT-50SS   *   20 & 36     W-13SS   20   20     W-13SS   20   20     W-13S-SS   20   20     W-14   *   28     W-13   *   28     W-14   *   29     W-                                                                                                             |                                       |                 |
| CT-21/2&CT-21/2A   *   19     CT21/3&CT-21/3   *   19     CT-21/4&CT-21/4A   *   19     CT-21/5   *   19     CT-21/5&   19   18     CT-22/3&CT-22/3A   *   18     CT-22/3&CT-22/3A   *   18     CT-22/3&CT-22/3   *   17     CT-22/3&CT-22/4   *   17     CT-23   *   17     CT-27   19   19     CT-27   19   19     CT-27   19   20     CT-50SS   20   20     CT-50SS   20   20     CT-50SS   20   20     CT-52SS   20   20     W-13SS   20   20     W-13SS   20   20     W-13SS   20   20     W-13S   20   20     W-13S   20   20     W-14   28   28     W-3   33   33     W-6   *   28     W-13   *   28 </td <td></td> <td>18</td>                                                                                                              |                                       | 18              |
| CT21/3A&CT-21/3   *   19     CT-21/4&CT-21/4A   *   19     CT-21/5A&CT-21/5   *   19     CT-22/34A   *   18     CT-22/38A&CT22/38   *   18     CT-22/3&CT-22/3A   *   17     CT-23   *   17     CT-23   *   17     CT-23   *   17     CT-27   19   19     CT-50S   20   20     CT-50SS   20   20     CT-52SS   20   20     W-13SS   20   20     W-13SS   20   20     W-13SS   20   20     W-14   28   28     W-3   33   33     W-6   28   28     W-13   28   28     W-14   28   29     W-16   29 </td <td>CT-21/2&amp;CT-21/2A *</td> <td>19</td>                                                                           | CT-21/2&CT-21/2A *                    | 19              |
| CT-21/4&CT-21/4A   *   19     CT-21/5A&CT-21/5   *   19     CT-22/34A   *   18     CT-22/3&CT-22/3A   *   18     CT-22/3&CT-22/3A   *   17   8     CT-22/3&CT-22/3A   *   17   8   18     CT-22/3&CT-22/4   *   17   8   18     CT-23   *   17   8   18     CT-27   19   19   19   19   19   19   19   19   19   19   19   10   10   10   10   10   10   10   10   10   10   10   10   10   10   10   10   10   10   10   10<                                                                                                                                               | CT21/3A&CT-21/3                       | 19              |
| CT-21/5A&CT-21/5   *   19     CT-22/34A   *   18     CT-22/3&CT-22/3A   *   18     CT-22/3&CT-22/3A   *   17     CT-22/3&CT-22/3A   *   17     CT-22/3&CT-22/3A   *   17     CT-22/3&CT-22/4   *   17     CT-23   *   17     CT-27   19   19     CT-227   19   19     CT-52S   20   20     V-18SS   20   20     W-13SS   20   20     W-13S-SS   20   20     W-14   28   28     W-3   33   33     W-6   *   28     W-13   28   28  <                                                                                                                                                         | CT-21/4&CT-21/4A 😽                    |                 |
| CT-22/138A&CT22/138   *   18     CT-22/3&CT-22/3A   *   17 & 18     CT22/4A&CT-22/4   *   17 & 18     CT-23   *   17 & 18     CT-27   19   19     CT-27   19     CT-27   19     CT-27   19     CT-9SS   20     CT-50SS   *     CT-50SS   *     CT-52SS   *     CT-52SS   *     CO   W-8SS     CO   20     W-13SS   20     W-14   28     W-3   33     W-6   *   28     W-13   *   28 & 38     W-14   *   29     W-16N   *   29     W-16S   *   29     W-16S   *   29     W-16S   *   29     W-16S   *   29                                                                                                                                                                   | CT-21/5A&CT-21/5                      |                 |
| CT-22/3&CT-22/3A   *   18     CT22/4A&CT-22/4   *   17 & 18     CT-23   *   17 & 18     STAIR NOSING ANCHORS     CT-27   19     CT-27   19     CT-27   19     CT-27     CT-9SS   20     CT-10SS   20     CT-50SS   *   20 & 22     CT-52SS   *   20     W-8SS   20 & 36     W-13SS   20     W-13SS   20     W-3   33     W-6   *   28     W-13   *   28 & 38     W-14   *   28     W-13   *   28 & 38     W-14   *   29     W-16P   29   29     W-16S   *   29     W-17N   29   30     W-18   *   30 & 38     W-20N   30   30     W-20N   30   30     W-20S   *   30     W-20S   *   3                                                                                                                                                              |                                       |                 |
| CT22/4A&CT-22/4   *   17 & 18     CT-23   *   17 & 18     STAIR NOSING ANCHORS     CT-27   19     CT-50SS   20     CT-50SS   20     CT-52SS   20     W-48SS   20 & 20     W-48SS   20 & 20     W-18   28     W-16   28     W-16S   28   28     W-16S   29   29     W-16S   29   29   29   29   29                                                                                                                                                                                                                                                | • • • • • • • • • • • • • • • • • • • |                 |
| CT-23   *   17 & 18     STAIR NOSING ANCHORS     CT-27   19     CT-227   19     STAINLESS STEEL PRODUCTS     CT-9SS   20     CT-10SS   20     CT-50SS   *   20 & 22     CT-52SS   *   20     W-8SS   20 & 36     W-13SS   20     W-13SS   20     W-13S-SS   20     W-13S-SS   20     W-13S-SS   20     W-14   28     W-3   33     W-6   28     W-13   28 & 38     W-14   28 & 38     W-15   28 & 28     W-16N   29     W-16S   29     W-16C   29     W-17N   29     W-18   30 & 38     W-20N   30     W-20S   30     W-20S   30     W-22   30                                                                                                                                                                                                       |                                       |                 |
| STAIR NOSING ANCHORS       CT-27     19       CT-227     19       CT-227     19       STAINLESS STEEL PRODUCTS     20       CT-9SS     20       CT-10SS     20       CT-50SS     *     20 & 22       CT-52SS     *     20       W-8SS     20 & 36     W-13SS     20       W-13S-SS     20     W-13S-SS     20       W-13S-SS     20     W-13S-SS     20       W-13S-SS     20     W-14     28       W-3     33     W-6     28       W-13     *     28 & 38       W-14     *     28       W-13     *     28 & 38       W-14     *     28       W-15     *     28 & 38       W-16N     *     29       W-16S     *     29       W-16S     *     29       W-17N     29     29       W-18     *     30 & 38       W-20N     30                           |                                       |                 |
| CT-27   19     CT-227   19     STAINLESS STEEL PRODUCTS   20     CT-9SS   20     CT-10SS   20     CT-50SS   *   20 & 22     CT-52SS   *   20     W-8SS   20 & 36     W-13SS   20     W-13S-SS   20     W-14   28     W-3   33     W-6   28     W-13   *   28 & 38     W-14   *   28     W-15   *   28 & 38     W-16N   *   29     W-16S   *   29     W-16S   *   29     W-17N   29   9     W-17S   *   29     W-18   *   30 & 38     W-20P   30   30     W-20S   *   30     W-23   *   27 & 30                                                                                                                                                                                                                                                      | CT-23 *                               | 17 & 18         |
| CT-27   19     CT-227   19     STAINLESS STEEL PRODUCTS   20     CT-9SS   20     CT-10SS   20     CT-50SS   *   20 & 22     CT-52SS   *   20     W-8SS   20 & 36     W-13SS   20     W-13S-SS   20     W-14   28     W-3   33     W-6   28     W-13   *   28 & 38     W-14   *   28     W-15   *   28 & 38     W-16N   *   29     W-16S   *   29     W-16S   *   29     W-17N   29   9     W-17S   *   29     W-18   *   30 & 38     W-20P   30   30     W-20S   *   30     W-23   *   27 & 30                                                                                                                                                                                                                                                      |                                       |                 |
| CT-227   19     STAINLESS STEEL PRODUCTS     CT-9SS   20     CT-10SS   20     CT-50SS   *   20 & 22     CT-52SS   *   20     W-8SS   20 & 36     W-13SS   20     W-13SS   20     WEATHERSTRIP     W-1&W-1F   28     W-2&W-2F   28     W-3   33     W-6   *   28     W-13   *   28 & 38     W-14   *   28     W-15   *   28     W-16N   29   9     W-16P   29   9     W-16S   29   9     W-16V   29   9     W-17N   29   9     W-18   *   30     W-20N   30   30     W-20S   *   30     W-23   *   27 & 30                                                                                                                                                                                                                                           |                                       |                 |
| STAINLESS STEEL PRODUCTS       CT-9SS     20       CT-10SS     20       CT-50SS     *     20 & 22       CT-52SS     *     20       W-8SS     20 & 36       W-13SS     20       W-13SS     20       W-13S-SS     20       W-13S-SS     20       W-13S-SS     20       W-13S-SS     20       W-13S-SS     20       W-13S-SS     20       W-13     28       W-3     33       W-6     28       W-3     33       W-6     28       W-13     28 & 38       W-14     28       W-15     28 & 38       W-16N     29       W-16S     29       W-16S     29       W-17N     29       W-17S     29       W-18     30 & 38       W-20N     30       W-20S     30       W-23     27 & 30                                                                           |                                       |                 |
| CT-9SS   20     CT-10SS   20 & 22     CT-50SS   *   20     W-8SS   20 & 36     W-13SS   20     W-13S-SS   20     W-14   28     W-13   *   28 & 38     W-14   *   28     W-15   *   28 & 38     W-16N   *   29     W-16S   *   29     W-16V   29   29     W-17N   29   29     W-18   *   30 & 38     W-20N   30   30     W-20S   *   30     W-20S   *   30     W-23   *   27 & 30                                                                                                                                                                                |                                       | 19              |
| CT-9SS   20     CT-10SS   20 & 22     CT-50SS   *   20     W-8SS   20 & 36     W-13SS   20     W-13S-SS   20     W-14   28     W-13   *   28 & 38     W-14   *   28     W-15   *   28 & 38     W-16N   *   29     W-16S   *   29     W-16V   29   29     W-17N   29   29     W-18   *   30 & 38     W-20N   30   30     W-20S   *   30     W-20S   *   30     W-23   *   27 & 30                                                                                                                                                                                |                                       | сте             |
| CT-10SS   20     CT-50SS   *   20 & 22     CT-52SS   *   20     W-8SS   20 & 36     W-13SS   20     W-13S-SS   20     W-16N   28     W-13   *   28 & 38     W-14   *   28     W-15   *   28 & 38     W-16N   *   29     W-16S   *   29     W-16S   *   29     W-17N   29   29     W-17S   *   29     W-18   *   30 & 38     W-20N   30   30     W-20S   *   30     W-20S   *   30     W-23   *   27 & 30                                                                                                                                                                          |                                       |                 |
| CT-50SS   *   20 & 22     CT-52SS   *   20     W-8SS   20 & 36     W-13SS   20     W-13S-SS   28     W-3   33     W-6   *   28     W-3   23   28     W-13   *   28     W-13   *   28     W-13   *   28     W-13   *   28     W-14   *   28     W-15   *   29     W-16N   *   29     W-16V   29   W-17N   29     W-17S   *   29     W-18   *   30                                                                                                                                                                            |                                       |                 |
| CT-52SS   *   20     W-8SS   20 & 36     W-13SS   20     W-13S-SS   20     WEATHERSTRIP     W-1&W-1F   28     W-2&W-2F   28     W-3   33     W-6   *     W-13   *     W-13   28 & 38     W-14   *     W-15   *     W-16N   29     W-16S   29     W-16S   29     W-17N   29     W-17S   29     W-18   *   30     W-20N   30     W-20S   *   30     W-23   *   27 & 30                                                                                                                                                                                                                                                                                                                                                                                |                                       |                 |
| W-8SS   20 & 36     W-13SS   20     W-13S-SS   20     W-13S-SS   20     W-13S-SS   20     W-13S-SS   20     Weatherstrip   28     W-2&W-2F   28     W-3   33     W-6   *     W-13   *     W-14   *     W-15   *     W-16N   *     W-16S   *     W-16V   29     W-17N   29     W-17S   *     W-20N   30     W-20P   30     W-20S   *   30     W-23   *   27 & 30                                                                                                                                                                                                                         |                                       |                 |
| W-13SS   20     W-13S-SS   20     WEATHERSTRIP     W-1&W-1F   28     W-2&W-2F   28     W-3   33     W-6   *     W-13   *     W-13   *     W-13   *     W-3   33     W-6   *     W-13   *     W-14   *     W-15   *     W-16N   *     W-16V   29     W-17N   29     W-17S   *     W-20N   30     W-20P   30     W-20S   *   30     W-23   *   27     W-20   %   30                                                                                                                                                                                                                                    | •                                     |                 |
| WEATHERSTRIP       W-1&W-1F     28       W-2&W-2F     28       W-3     33       W-6     *     28       W-13     *     28 & 38       W-14     *     28       W-15     *     28 & 38       W-16N     *     29       W-16S     *     29       W-16V     29     29       W-16V     29     29       W-17N     29     29       W-18     *     30     38       W-20P     30     30       W-20S     *     30     30       W-23     *     27 & 30     30                                                                                                                                                                                                                                                                                                     |                                       |                 |
| W-1&W-1F   28     W-2&W-2F   28     W-3   33     W-6   *   28     W-13   *   28 & 38     W-14   *   28     W-15   *   28 & 38     W-16N   *   29     W-16S   *   29     W-16S   *   29     W-16V   29     W-17N   29     W-17S   *   29     W-18   *   30 & 38     W-20P   30   30     W-20S   *   30     W-23   *   27 & 30                                                                                                                                                                                                                                                                                                                                                                                                                        | W-13S-SS                              | 20              |
| W-1&W-1F   28     W-2&W-2F   28     W-3   33     W-6   *   28     W-13   *   28 & 38     W-14   *   28     W-15   *   28 & 38     W-16N   *   29     W-16S   *   29     W-16S   *   29     W-16V   29     W-17N   29     W-17S   *   29     W-18   *   30 & 38     W-20P   30   30     W-20S   *   30     W-23   *   27 & 30                                                                                                                                                                                                                                                                                                                                                                                                                        |                                       |                 |
| W-2&W-2F   28     W-3   33     W-6   *   28     W-13   *   28 & 38     W-14   *   28     W-15   *   28 & 38     W-16N   *   29     W-16P   29     W-16S   *   29     W-16V   29     W-17N   29     W-17S   *   29     W-18   *   30 & 38     W-20P   30   30     W-23   *   27 & 30     W-27   30   30                                                                                                                                                                                                                                                                                                                                                                                                                                              | WEATHERSTRIP                          |                 |
| W-3   33     W-6   28     W-13   28 & 38     W-14   28 & 38     W-15   28 & 38     W-15   28 & 38     W-16N   29     W-16P   29     W-16S   29     W-16V   29     W-17N   29     W-17S   29     W-18   30 & 38     W-20N   30     W-20S   30     W-23   27 & 30     W-27   30                                                                                                                                                                                                                                                                                                                                                                                                                                                                       |                                       |                 |
| W-6   *   28     W-13   *   28 & 38     W-13   *   28 & 38     W-14   *   28     W-15   *   28 & 38     W-15   *   28 & 38     W-16N   *   29     W-16P   29     W-16S   *   29     W-16V   29     W-17N   29     W-17S   *   29     W-18   *   30 & 38     W-20N   30   30     W-20S   *   30     W-23   *   27 & 30     W-27   30   30                                                                                                                                                                                                                                                                                                                                                                                                            |                                       |                 |
| W-13   *   28 & 38     W-14   *   28     W-15   *   28 & 38     W-16N   *   29     W-16P   29     W-16S   *   29     W-16V   29     W-17N   29     W-17S   *   29     W-18   *   30 & 38     W-20P   30   30     W-23   *   27 & 30     W-27   30   30                                                                                                                                                                                                                                                                                                                                                                                                                                                                                              |                                       |                 |
| W-14   *   28     W-15   *   28 & 38     W-16N   *   29     W-16P   29     W-16S   *   29     W-16V   29     W-17N   29     W-17S   *   29     W-17S   *   29     W-18   *   30 & 38     W-20N   30   30     W-20S   *   30     W-23   *   27 & 30     W-27   30   30                                                                                                                                                                                                                                                                                                                                                                                                                                                                               |                                       |                 |
| W-15   *   28 & 38     W-16N   *   29     W-16P   29     W-16S   *   29     W-16V   29     W-17N   29     W-17S   *   29     W-18   *   30 & 38     W-20N   30   30     W-20S   *   30     W-23   *   27 & 30     W-27   30   30                                                                                                                                                                                                                                                                                                                                                                                                                                                                                                                    |                                       |                 |
| W-16N   *   29     W-16P   29     W-16S   *   29     W-16V   29     W-16V   29     W-17N   29     W-17S   *   29     W-18   *   30 & 38     W-20N   30   30     W-20S   *   30     W-23   *   27 & 30     W-27   30   30                                                                                                                                                                                                                                                                                                                                                                                                                                                                                                                            |                                       |                 |
| W-16P   29     W-16S   *   29     W-16V   29     W-17N   29     W-17S   *   29     W-18   *   30 & 38     W-20N   30   30     W-20S   *   30     W-23   *   27 & 30     W-27   30   30                                                                                                                                                                                                                                                                                                                                                                                                                                                                                                                                                              |                                       | 28 & 38         |
| W-16S   *   29     W-16V   29     W-17N   29     W-17S   *   29     W-17S   *   29     W-18   *   30 & 38     W-20N   30   30     W-20P   30   30     W-23   *   27 & 30     W-27   30   30                                                                                                                                                                                                                                                                                                                                                                                                                                                                                                                                                         |                                       | 29              |
| W-16V 29   W-17N 29   W-17S *   W-18 *   W-20N 30   W-20P 30   W-20S *   W-23 *   W-27 30                                                                                                                                                                                                                                                                                                                                                                                                                                                                                                                                                                                                                                                           |                                       | 29              |
| W-17N 29   W-17S * 29   W-18 * 30 & 38   W-20N 30   W-20P 30   W-20S * 30   W-23 * 27 & 30   W-27 30                                                                                                                                                                                                                                                                                                                                                                                                                                                                                                                                                                                                                                                |                                       | <u>∠9</u><br>20 |
| W-17S * 29   W-18 * 30 & 38   W-20N 30   W-20P 30   W-20S *   W-23 *   W-27 30                                                                                                                                                                                                                                                                                                                                                                                                                                                                                                                                                                                                                                                                      |                                       | 29              |
| W-18 * 30 & 38   W-20N 30   W-20P 30   W-20S *   W-23 *   W-27 30                                                                                                                                                                                                                                                                                                                                                                                                                                                                                                                                                                                                                                                                                   |                                       |                 |
| W-20N 30   W-20P 30   W-20S 30   W-23 27 & 30   W-27 30                                                                                                                                                                                                                                                                                                                                                                                                                                                                                                                                                                                                                                                                                             |                                       |                 |
| W-20P   30     W-20S   *   30     W-23   *   27 & 30     W-27   30                                                                                                                                                                                                                                                                                                                                                                                                                                                                                                                                                                                                                                                                                  |                                       |                 |
| W-20S     *     30       W-23     *     27 & 30       W-27     30                                                                                                                                                                                                                                                                                                                                                                                                                                                                                                                                                                                                                                                                                   |                                       |                 |
| W-23 <b>*</b> 27 & 30<br>W-27 30                                                                                                                                                                                                                                                                                                                                                                                                                                                                                                                                                                                                                                                                                                                    |                                       |                 |
| W-27 30                                                                                                                                                                                                                                                                                                                                                                                                                                                                                                                                                                                                                                                                                                                                             |                                       |                 |
|                                                                                                                                                                                                                                                                                                                                                                                                                                                                                                                                                                                                                                                                                                                                                     | W-27                                  |                 |
|                                                                                                                                                                                                                                                                                                                                                                                                                                                                                                                                                                                                                                                                                                                                                     | W-32N                                 | 31              |
| W-32P 31                                                                                                                                                                                                                                                                                                                                                                                                                                                                                                                                                                                                                                                                                                                                            | W-32P                                 | 31              |

#### WEATHERSTRIP (CONT'D)

S E R I

E S

| W-32S |   | 31       |
|-------|---|----------|
| W-47  | * | 31       |
| W-47S |   | 31       |
| W-49  | * | 31       |
| W-50S | * | 31       |
| W-61  | * | 31       |
| W-87P |   | 33       |
| W-88N |   | 33<br>33 |
| W-88P |   | 33       |
|       |   |          |

| S<br>E<br>R<br>I<br>E<br>S |                                | P<br>A<br>G<br>E | S<br>E<br>R<br>I<br>E<br>S |                      | P<br>A<br>G<br>E |
|----------------------------|--------------------------------|------------------|----------------------------|----------------------|------------------|
|                            | RING LOADED AND ADJUSTABLE AST | RAGALS           |                            | UTOMATIC DOOR BOTTOM | <b>NS</b>        |
| W-40                       |                                | 35               | INTRODUCT                  | ION                  | 21               |
| W-40M                      |                                | 35               | CT-50                      | *                    | 22 & 38          |
| W-40P                      |                                | 35               | CT-50F                     |                      | 22               |
| W-40V                      |                                | 35               | CT-50SS                    | *                    | 20 & 22          |
| W-41                       |                                | 35               | CT-51                      |                      | 22 & 38          |
|                            |                                |                  | CT-51F                     |                      | 22               |
|                            | ASTRAGALS                      |                  | CT-52                      | *                    | 23               |
| W-5                        |                                | 36               | CT-52S                     | *                    | 23               |
| W-7                        | *                              | 36               | CT-52SS                    | *                    | 20               |
| W-8                        |                                | 36               | CT-52B                     |                      | 23               |
| W-8P                       |                                | 36               | CT-53                      |                      | 23               |
| W-8S                       |                                | 36               | CT-53S                     |                      | 23               |
| W-8SP                      |                                | 36               | CT-53B                     |                      | 23               |
| W-8SS                      |                                | 20& 36           | CT-53F                     |                      | 23               |
| W-9                        |                                | 36               | CT-54                      | *                    | 24               |
| W-25                       | *                              | 36               | CT-54N                     |                      | 24               |
|                            |                                |                  |                            |                      |                  |
| 07.50                      | KNC SOUND CONTROL              |                  | 07.55                      | DOOR SHOES           |                  |
| CT-50                      | *                              | 22&38            | CT-55                      |                      | 25               |
| CT-51                      |                                | 22& 38           | CT-730                     |                      | 24               |
| CT-70                      | * *                            | 37               | CT-745                     |                      | 25               |
| CT-71                      |                                | 37               | CT-746                     |                      | 25               |
| CT-72                      | * *                            | 37               | CT-747                     | *                    | 25               |
| W-13                       | *                              | 28& 38           | CT-748                     | *                    | 25               |