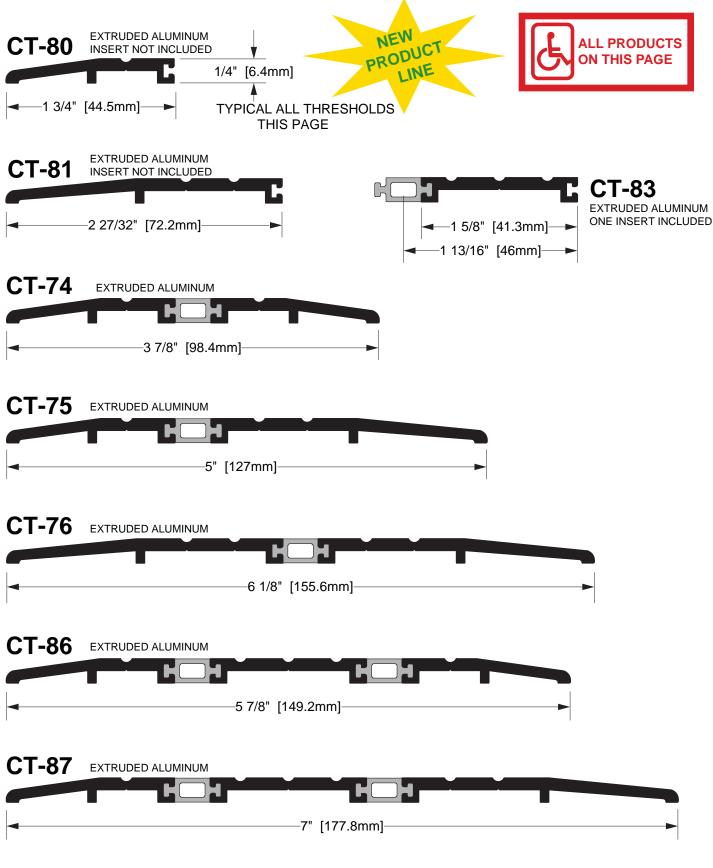

| 1/4" THERMAL BREAK THRESHOLDS |   |    |  |
|-------------------------------|---|----|--|
| CT-74                         | * | 12 |  |
| CT-75                         | * | 12 |  |
| CT-76                         | * | 12 |  |
| CT-80<br>CT-81<br>CT-83       | * | 12 |  |
| CT-81                         | * | 12 |  |
| CT-83                         | * | 12 |  |
| CT-86                         | * | 12 |  |
| CT-87                         | * | 12 |  |
|                               |   |    |  |