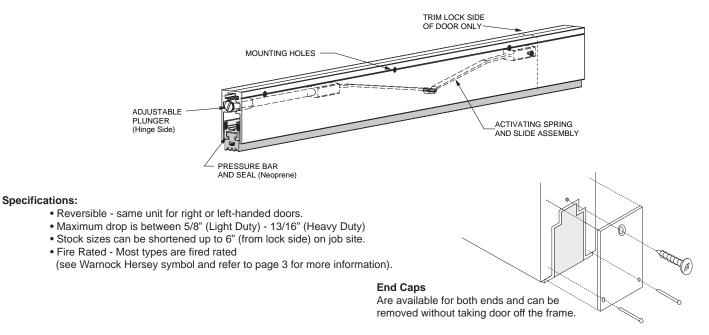

### **AUTOMATIC DOOR BOTTOMS**

(408 CT 52 Shoun with CT 10 Theshoug

#### K. N. Crowder Mfg. Inc.

Where else but in Canada with its extreme variations of climate could one better choose for the testing and the use of Automatic Door Bottoms. We at K. N. Crowder with the help and concern of Architects and Contract Hardware Consultants, are dedicated to supply products that meet or exceed these demands. We have been doing it for over 65 years!

When nothing but the best will do...for the bottom of your doors...

Our Automatic Door Bottoms (ADB) are made from extruded aluminum combined with closed cell sponge neoprene, silicone, felt, or brush. Activation occurs when the plunger is depressed against the door frame, sealing out draft, sound and light. When the door is opened the seal immediately retracts.

### **AUTOMATIC DOOR BOTTOMS**

Designed to fit the recess of a standard hollow metal door. Available from stock sizes of 24", 30", 36", 42" and 48". Stock sizes can be shortened up to 6" except 24" which can be shortened to 21". Longer and shorter sizes fabricated to order - contact KNC.