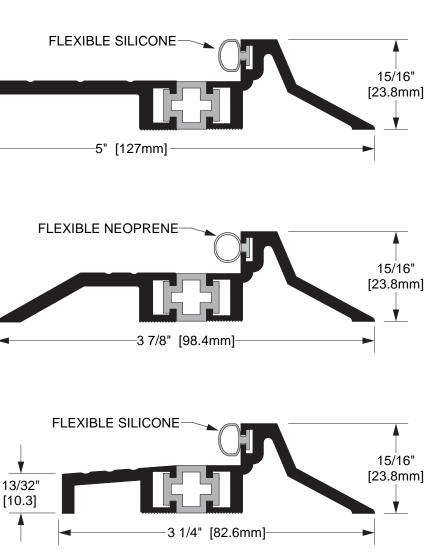

|          | AL BREAK THRESHO |         |
|----------|------------------|---------|
| CT-406   |                  | 13 & 14 |
| CT-407   |                  | 13 & 14 |
| CT-408   |                  | 13 & 14 |
| CT-409   |                  | 13 & 14 |
| CT-40N   |                  | 7 & 11  |
| CT-40P   |                  | 7 & 11  |
| CT-40S   | *                | 7 & 11  |
| CT-410   |                  | 13 & 14 |
| CT-410-2 |                  | 13 & 14 |
| CT-41-1  |                  | 13 & 14 |
| CT-42-1  |                  | 13 & 14 |
| CT-43-1  |                  | 13 & 14 |
| CT-44    | *                | 14      |
| CT-44-1  |                  | 13 & 14 |
| CT-45    | *                | 14      |
| CT-45-1  |                  | 13 & 14 |
| CT-46    | *                | 14      |
| CT-47    |                  | 15      |
| CT-47-1  |                  | 13      |
| CT-47-1S |                  | 13      |
| CT-47S   |                  | 15      |
| CT-48    |                  | 15      |
| CT-48S   |                  | 15      |
| CT-49    |                  | 15      |
| CT-49-1  |                  | 13      |
| CT-49S   |                  | 15      |
|          |                  |         |
|          |                  |         |