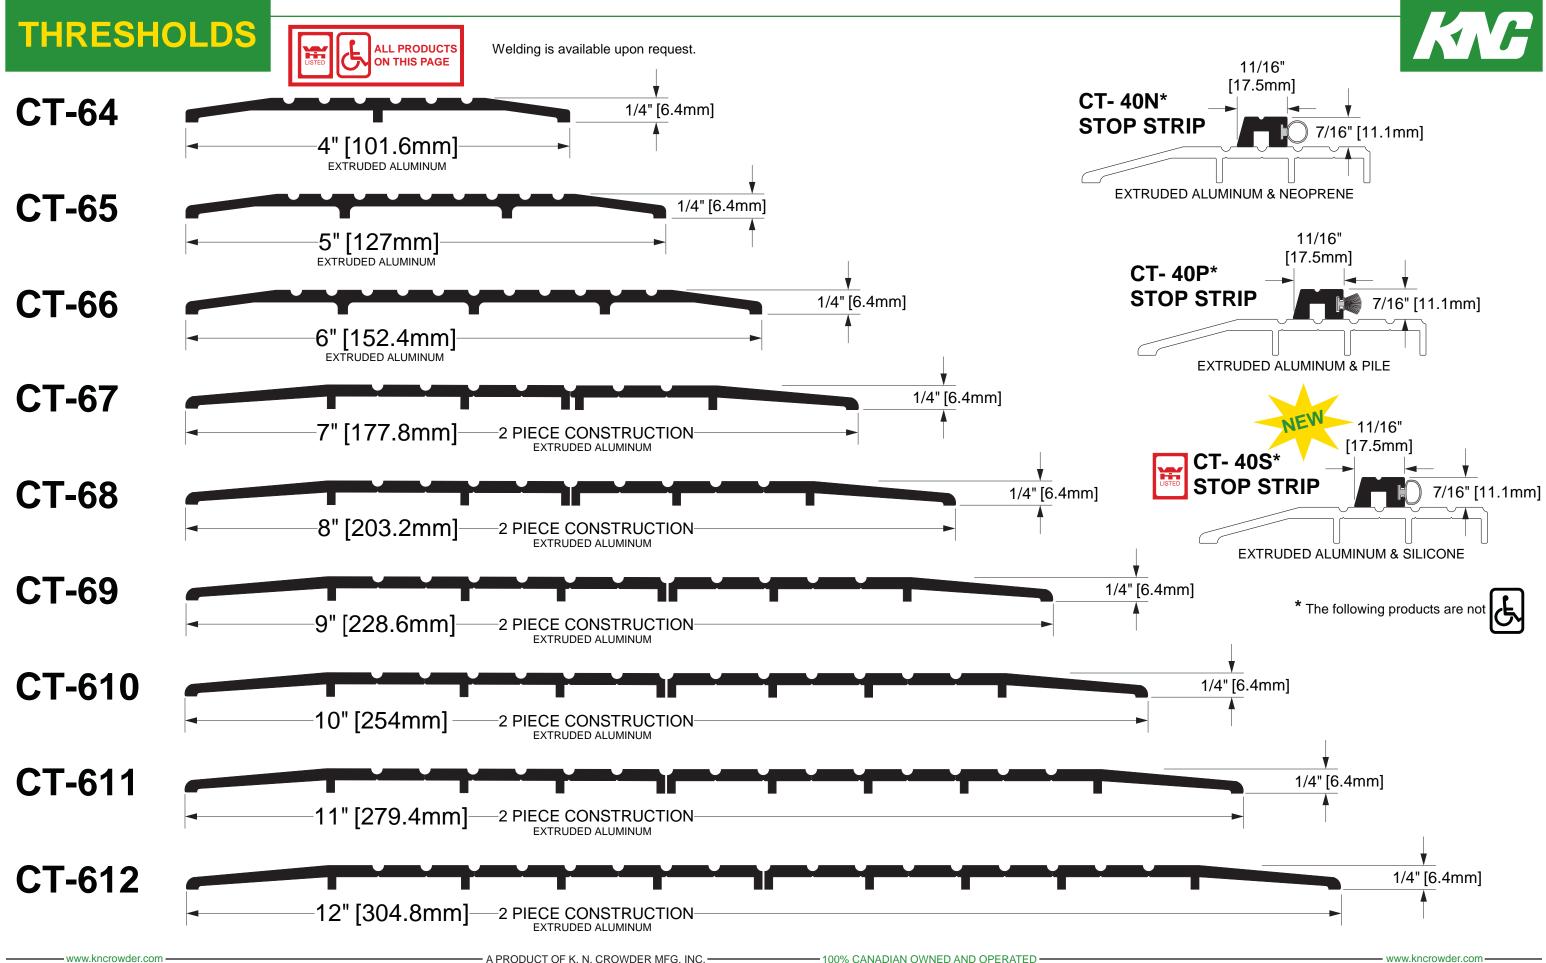

#### TABLE OF CONTENTS

| S<br>E           | CASSIFIC         |               |          |
|------------------|------------------|---------------|----------|
| R<br>I           |                  | 1/51          | P<br>A   |
| E<br>S           |                  |               | G        |
| 5                | THRESH           | פח ור         | E        |
| CT-1             | THRESH           | JEDS          | 16       |
| CT-9             | *                | *             | 9        |
| CT-10            | *                | *             | 9        |
| CT-11            | *                | *             | 9        |
| CT-12            | *                | *             | 9        |
| CT-16<br>CT-31   |                  | ala           | 16<br>16 |
| CT-31<br>CT-32   | *                | <u>*</u><br>* | 9        |
| CT-36            | <b>T</b>         | <b>^</b>      | 16       |
| CT-39            |                  |               | 16       |
| CT-64            | *                | *             | 6        |
| CT-65            | *                | *             | 6        |
| CT-66            | *                | *             | 6        |
| CT-67            | *                | *             | 6        |
| CT-68<br>CT-69   | *                | *             | 6        |
| CT-69<br>CT-94   | *                | *             | 6<br>16  |
| CT-94<br>CT-95   |                  | <u>*</u><br>* | 16       |
| CT-610           | *                | <u>*</u><br>* | 6        |
| CT-611           | *                | *             | 6        |
| CT-612           | *                | *             | 6        |
| CT-704           | *                | *             | 8        |
| CT-705           | *                | *             | 8        |
| CT-706           | *                | *             | 8        |
| CT-804           | *                | *             | 8        |
| CT-805<br>CT-806 | *                | *             | 8<br>8   |
| CT-808<br>CT-807 | <u>*</u><br>*    | <u>*</u><br>* | 8        |
| CT-808           | *                | <u>*</u><br>* | 8        |
| CT-909           | *                | *             | 10       |
| CT-910           | *                | *             | 10       |
| CT-911           | *                | *             | 10       |
| CT-912           | *                | *             | 10       |
| CT-913           | *<br>*<br>*<br>* | *<br>*<br>*   | 10       |
| CT-914           | *                | *             | 10       |
| CT-915<br>CT-916 | *                | *             | 10<br>10 |
| 01-910           | *                | *             | 10       |
|                  | CARPET DI        |               |          |
| CT-60            | *                |               | 16       |
| CT-61            | *                |               | 16       |
|                  | *                |               |          |

|          | AL BREAK THRESHO |         |
|----------|------------------|---------|
| CT-406   |                  | 13 & 14 |
| CT-407   |                  | 13 & 14 |
| CT-408   |                  | 13 & 14 |
| CT-409   |                  | 13 & 14 |
| CT-40N   |                  | 7 & 11  |
| CT-40P   |                  | 7 & 11  |
| CT-40S   | *                | 7 & 11  |
| CT-410   |                  | 13 & 14 |
| CT-410-2 |                  | 13 & 14 |
| CT-41-1  |                  | 13 & 14 |
| CT-42-1  |                  | 13 & 14 |
| CT-43-1  |                  | 13 & 14 |
| CT-44    | *                | 14      |
| CT-44-1  |                  | 13 & 14 |
| CT-45    | *                | 14      |
| CT-45-1  |                  | 13 & 14 |
| CT-46    | *                | 14      |
| CT-47    |                  | 15      |
| CT-47-1  |                  | 13      |
| CT-47-1S |                  | 13      |
| CT-47S   |                  | 15      |
| CT-48    |                  | 15      |
| CT-48S   |                  | 15      |
| CT-49    |                  | 15      |
| CT-49-1  |                  | 13      |
| CT-49S   |                  | 15      |
|          |                  |         |
|          |                  |         |