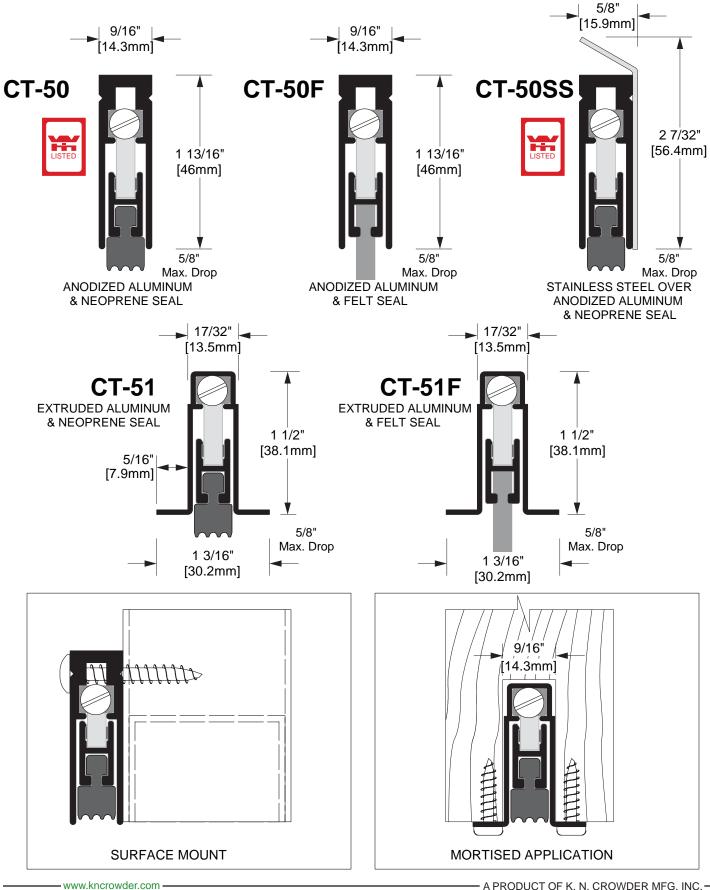

| S<br>E<br>R<br>I<br>E<br>S |                                | P<br>A<br>G<br>E | S<br>E<br>R<br>I<br>E<br>S |                      | P<br>A<br>G<br>E |
|----------------------------|--------------------------------|------------------|----------------------------|----------------------|------------------|
|                            | RING LOADED AND ADJUSTABLE AST | RAGALS           |                            | UTOMATIC DOOR BOTTOM | <b>NS</b>        |
| W-40                       |                                | 35               | INTRODUCT                  | ION                  | 21               |
| W-40M                      |                                | 35               | CT-50                      | *                    | 22 & 38          |
| W-40P                      |                                | 35               | CT-50F                     |                      | 22               |
| W-40V                      |                                | 35               | CT-50SS                    | *                    | 20 & 22          |
| W-41                       |                                | 35               | CT-51                      |                      | 22 & 38          |
|                            |                                |                  | CT-51F                     |                      | 22               |
|                            | ASTRAGALS                      |                  | CT-52                      | *                    | 23               |
| W-5                        |                                | 36               | CT-52S                     | *                    | 23               |
| W-7                        | *                              | 36               | CT-52SS                    | *                    | 20               |
| W-8                        |                                | 36               | CT-52B                     |                      | 23               |
| W-8P                       |                                | 36               | CT-53                      |                      | 23               |
| W-8S                       |                                | 36               | CT-53S                     |                      | 23               |
| W-8SP                      |                                | 36               | CT-53B                     |                      | 23               |
| W-8SS                      |                                | 20& 36           | CT-53F                     |                      | 23               |
| W-9                        |                                | 36               | CT-54                      | *                    | 24               |
| W-25                       | *                              | 36               | CT-54N                     |                      | 24               |
|                            |                                |                  |                            |                      |                  |
| 07.50                      | KNC SOUND CONTROL              |                  | 07.55                      | DOOR SHOES           |                  |
| CT-50                      | *                              | 22&38            | CT-55                      |                      | 25               |
| CT-51                      |                                | 22& 38           | CT-730                     |                      | 24               |
| CT-70                      | * *                            | 37               | CT-745                     |                      | 25               |
| CT-71                      |                                | 37               | CT-746                     |                      | 25               |
| CT-72                      | * *                            | 37               | CT-747                     | *                    | 25               |
| W-13                       | *                              | 28& 38           | CT-748                     | *                    | 25               |

### 1/4" THERMAL BREAK THRESHOLDS

- www.kncrowder.com-