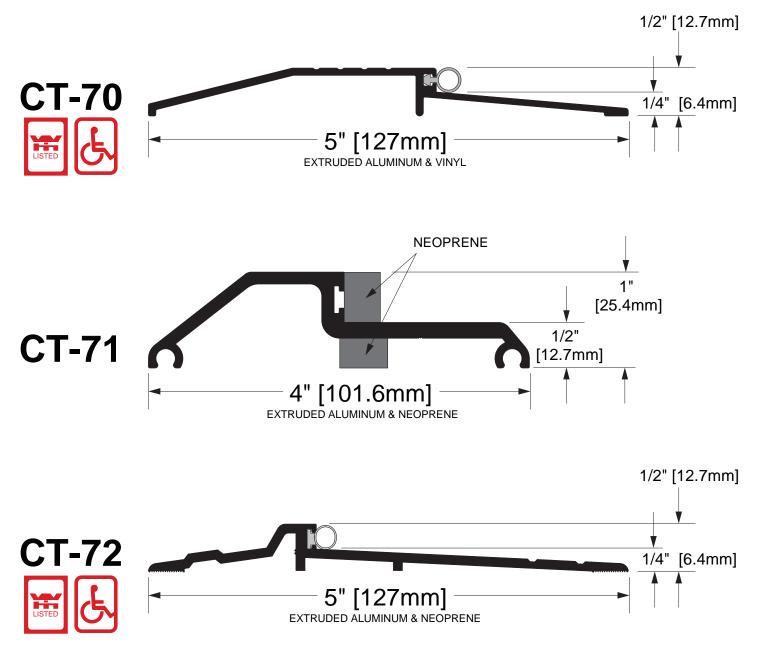

#### **KNC SOUND CONTROL SYSTEM**

- A PRODUCT OF K. N. CROWDER MFG. INC.

1 1/2" [38.1mm]

5/8"

Max. Drop

5/32" [4mm]

**INDEX** 

| PRODUCT #             | PAGE#         |
|-----------------------|---------------|
| CT-1                  | 16            |
| CT-10<br>CT-100       | 9<br>17       |
| CT-101                | 17            |
| CT-103                | 17            |
| CT-104                | 17            |
| CT-106<br>CT-10SS     | 17<br>20      |
| CT-11                 | 9             |
| CT-12                 | 9             |
| CT-16<br>CT-175       | 16<br>17      |
| CT-20/3               | 18            |
| CT-20/3A              | 18            |
| CT-20/4               | 18            |
| CT-20/4A<br>CT-20/5   | 18<br>18      |
| CT-20/5A              | 18            |
| CT-21/2               | 19            |
| CT-21/2A<br>CT-21/3   | 19<br>19      |
| CT-21/3A              | 19            |
| CT-21/4               | 19            |
| CT-21/4A              | 19            |
| CT-21/5<br>CT-21/5A   | 19<br>19      |
| CT-22/138             | 18            |
| CT-22/138A            | 18            |
| CT-22/3               | 18<br>18      |
| CT-22/34A<br>CT-22/3A | 18            |
| CT-22/4               | 18            |
| CT-22/4A              | 17 & 18       |
| CT-227<br>CT-23       | 19<br>17 & 18 |
| CT-27                 | 19            |
| CT-31                 | 16            |
| CT-32                 | 9             |
| CT-36<br>CT-39        | 16<br>16      |
| CT-406                | 14            |
| CT-407                | 14            |
| CT-408<br>CT-409      | 14<br>14      |
| CT-409<br>CT-40N      | 7 & 11        |
| CT-40P                | 7 & 11        |
| CT-40S                | 7& 11         |
| CT-410<br>CT-410-2    | 14<br>14      |
| CT-41-1               | 13 & 14       |
| CT-42-1               | 13 & 14       |
| CT-43-1<br>CT-44      | 13 & 14       |
| CT-44-1               | 14<br>13 & 14 |
| CT-45                 | 14            |
| CT-45-1               | 13 & 14       |
| CT-46<br>CT-47        | 14<br>15      |
| CT-47-1               | 13            |
| CT-47-1S              | 13            |
| CT-47S                | 15            |
| CT-48<br>CT-48S       | 15<br>15      |
| CT-49                 | 15            |
| CT-49-1               | 13            |
| CT-49S<br>CT-50       | 15<br>22 & 38 |
| CT-50F                | 22 & 38       |
|                       |               |