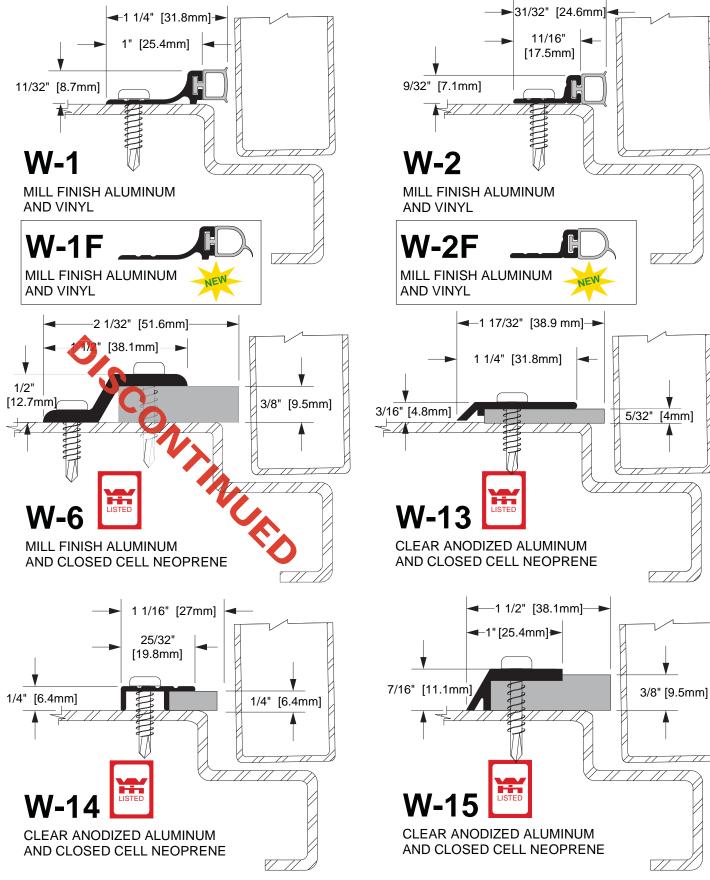

#### TABLE OF CONTENTS (CONT'D)

| E     F     F     F     F     F     F     F     F     F     F     F     F     F     F     F     F     F     F     F     F     F     F     F     F     F     F     F     F     F     F     F     F     F     F     F     F     F     F     F     F     F     F     F     F     F     F     F     F     F     F     F     F     F     F     F     G     F     C     F     F     F     F     F     F     F     F     F     F     F     F     F     F     F     F     F     F     F     F     F     F     F     F     F     F     F     F     F     F     F     F     F     F     F     F     F     F     F     F     F     F     F     F     F     F     F     F                                                                                       | S                                     |                 |
|-----------------------------------------------------------------------------------------------------------------------------------------------------------------------------------------------------------------------------------------------------------------------------------------------------------------------------------------------------------------------------------------------------------------------------------------------------------------------------------------------------------------------------------------------------------------------------------------------------------------------------------------------------------------------------------------------------------------------------------------------------|---------------------------------------|-----------------|
| Image: Stain Nosines   A     CT-20/3A&CT-20/3   *   18     CT-20/4&CT-20/4A   *   18     CT-20/5A&CT-20/5   *   18     CT-20/3A&CT-21/2A   *   19     CT-21/2&CT-21/2A   *   19     CT-21/3A&CT-21/3   *   19     CT-21/3A&CT-21/3   *   19     CT-21/3A&CT-21/5   *   19     CT-22/3AA   *   18     CT-22/3A&CT-22/3A   *   18     CT-22/3A&CT-22/4   *   17 & 18     CT-22/3A&CT-22/4   *   17 & 18     CT-22/3ACT-22/4   *   17 & 18     CT-27   19   19     CT-27   19   19     CT-27   19   19     CT-27   19   19     CT-27   19   17     CT-27   19   17     CT-10SS   20   20     CT-52SS   *   20     W-18SS   20   20     W-18W-1F   28     W-28W-2F   28     W-13 </td <td>E CASSIFIC</td> <td></td>                                     | E CASSIFIC                            |                 |
| E   STAIR NOSINGS     CT-20/3A&CT-20/3   *     CT-20/3A&CT-20/3   *     CT-20/3A&CT-20/3   *     CT-20/3A&CT-20/3   *     CT-20/3A&CT-20/3   *     CT-20/5A&CT-20/5   *     CT-21/2&CT-21/2A   *     CT-21/3A&CT-21/3   *     CT-21/3A&CT-21/3   *     CT-22/3AA   *     CT-22/3AACT-22/4   *     CT-27   19     CT-27   19     CT-27   19     CT-27   19     CT-27   19     CT-50SS   20     CT-50SS   20     CT-50SS   20     W-13S-SS   20     W-13S-SS   20     W-14   28     W-13   28 & 38     W-16P   29     W-16P   29     W-16P                                                                                                |                                       | P               |
| S   E     STAIR NOSINGS     CT-20/3A&CT-20/3   *   18     CT-20/4&CT-20/4A   *   18     CT-20/5A&CT-20/5   *   18     CT-21/2&CT-21/2A   *   19     CT-21/2&CT-21/3   *   19     CT-21/4&CT-21/4A   *   19     CT-21/5A&CT-21/5   *   19     CT-22/34A   *   18     CT-22/3&CT-22/3A   *   18     CT-22/3&CT-22/3A   *   17     CT-227   19   19     CT-227   19   19     CT-50SS   20   20     CT-50SS   20   20     W-18SS   20   20     W-13SS   20   20     W-13   28   28     W-13   28   28     W-14   28   28     W-13<                                                                                              |                                       |                 |
| STAIR NOSINGS       CT-20/3&*     18       CT-20/4&CT-20/4     *     18       CT-20/5     *     18       CT-21/2&CT-21/2A     *     19       CT-21/3A&CT-21/3     *     19       CT-21/4&CT-21/4A     *     19       CT-21/4&CT-21/4A     *     19       CT-21/3&A&CT-21/5     *     19       CT-22/34A     *     18       CT-22/3&CT-22/3A     *     18       CT-22/3&CT-22/3A     *     17       CT-22/3&CT-22/3A     *     17       CT-23     *     17       CT-23     *     17       CT-23     *     17       CT-23     *     17       STAIR NOSING ANCHORS     CT-27       CT-27     19       CT-27     19       CT-27     19       CT-50SS     20       CT-50SS     20       CT-52SS     20       W-13SS     20       W-13SS     20       W-1 |                                       |                 |
| CT-20/3A&CT-20/3   *   18     CT-20/4&CT-20/4A   *   18     CT-20/5A&CT-20/5   *   18     CT-21/2&CT-21/2A   *   19     CT-21/2&CT-21/2A   *   19     CT-21/2&CT-21/4A   *   19     CT-21/3A&CT-21/5   *   19     CT-21/3&CT-21/4A   *   18     CT-22/34A   *   18     CT-22/3&CT-22/3A   *   18     CT-22/3&CT-22/3A   *   17     CT-22/3&CT-22/3A   *   17     CT-22/3&CT-22/3A   *   17     CT-23   *   17     CT-27   19   19     CT-27   19   20     CT-50SS   20   20     CT-52SS   20   20     CT-52SS   20   20     W-13SS   20   20     W-13SS   20   20                                                                                                       | STAIR NOSINGS                         | <u> </u>        |
| CT-20/4&CT-20/4A   *   18     CT-20/5A&CT-20/5   *   18     CT-21/2&CT-21/2A   *   19     CT-21/3A&CT-21/3   *   19     CT-21/4&CT-21/4A   *   19     CT-21/3A&CT-21/5   *   19     CT-21/3A&CT-21/5   *   19     CT-22/3&A   *   18     CT-22/3&CT-22/3A   *   18     CT-22/3&CT-22/3A   *   17     CT-22/3&CT-22/3A   *   17     CT-22/3&CT-22/3A   *   17     CT-22/3&CT-22/3A   *   17     CT-23   *   17     CT-23   *   17     CT-23   *   17     CT-27   19   19     CT-227   19   19     CT-50SS   20   20     CT-50SS   *   20     V-8SS   20   8     W-13SS   20   20     W-13S-SS   20   20     W-14   *   28     W-13   *   28                                                                                                          |                                       | 18              |
| CT-20/54&CT-20/5   *   18     CT-21/2&CT-21/2A   *   19     CT-21/3&&CT-21/3   *   19     CT-21/4&CT-21/4A   *   19     CT-21/3&&CT-21/5   *   19     CT-21/3&&CT-21/5   *   19     CT-21/3&&CT-21/5   *   19     CT-22/3&   *   18     CT-22/3&CT-22/3A   *   18     CT-22/3&CT-22/3A   *   17     CT-23   *   17 & 18     CT-21   19   17     CT-23   *   17 & 18     CT-27   19   17     CT-27   19   19     CT-227   19   10     CT-227   19   10     CT-50SS   *   20 & 20     CT-50SS   *   20 & 36     W-13SS   20   20     W-13SS   20   20     W-13S-SS   20   20     W-14   *   28     W-13   *   28     W-14   *   29     W-                                                                                                             |                                       |                 |
| CT-21/2&CT-21/2A   *   19     CT21/3&CT-21/3   *   19     CT-21/4&CT-21/4A   *   19     CT-21/5   *   19     CT-21/5&   19   18     CT-22/3&CT-22/3A   *   18     CT-22/3&CT-22/3A   *   18     CT-22/3&CT-22/3   *   17     CT-22/3&CT-22/4   *   17     CT-23   *   17     CT-27   19   19     CT-27   19   19     CT-27   19   20     CT-50SS   20   20     CT-50SS   20   20     CT-50SS   20   20     CT-52SS   20   20     W-13SS   20   20     W-13SS   20   20     W-13SS   20   20     W-13S   20   20     W-13S   20   20     W-14   28   28     W-3   33   33     W-6   *   28     W-13   *   28 </td <td></td> <td>18</td>                                                                                                              |                                       | 18              |
| CT21/3A&CT-21/3   *   19     CT-21/4&CT-21/4A   *   19     CT-21/5A&CT-21/5   *   19     CT-22/34A   *   18     CT-22/38A&CT22/38   *   18     CT-22/3&CT-22/3A   *   17     CT-23   *   17     CT-23   *   17     CT-23   *   17     CT-27   19   19     CT-50S   20   20     CT-50SS   20   20     CT-52SS   20   20     W-13SS   20   20     W-13SS   20   20     W-13SS   20   20     W-14   28   28     W-3   33   33     W-6   28   28     W-13   28   28     W-14   28   29     W-16   29 </td <td>CT-21/2&amp;CT-21/2A *</td> <td>19</td>                                                                           | CT-21/2&CT-21/2A *                    | 19              |
| CT-21/4&CT-21/4A   *   19     CT-21/5A&CT-21/5   *   19     CT-22/34A   *   18     CT-22/3&CT-22/3A   *   18     CT-22/3&CT-22/3A   *   17   8     CT-22/3&CT-22/3A   *   17   8   18     CT-22/3&CT-22/4   *   17   8   18     CT-23   *   17   8   18     CT-27   19   19   19   19   19   19   19   19   19   19   19   10   10   10   10   10   10   10   10   10   10   10   10   10   10   10   10   10   10   10   10<                                                                                                                                               | CT21/3A&CT-21/3                       | 19              |
| CT-21/5A&CT-21/5   *   19     CT-22/34A   *   18     CT-22/3&CT-22/3A   *   18     CT-22/3&CT-22/3A   *   17     CT-22/3&CT-22/3A   *   17     CT-22/3&CT-22/3A   *   17     CT-22/3&CT-22/4   *   17     CT-23   *   17     CT-27   19   19     CT-227   19   19     CT-52S   20   20     V-18SS   20   20     W-13SS   20   20     W-13S-SS   20   20     W-14   28   28     W-3   33   33     W-6   *   28     W-13   28   28  <                                                                                                                                                         | CT-21/4&CT-21/4A 😽                    |                 |
| CT-22/138A&CT22/138   *   18     CT-22/3&CT-22/3A   *   17 & 18     CT22/4A&CT-22/4   *   17 & 18     CT-23   *   17 & 18     CT-27   19   19     CT-27   19     CT-27   19     CT-27   19     CT-9SS   20     CT-50SS   *     CT-50SS   *     CT-52SS   *     CT-52SS   *     CO   W-8SS     CO   20     W-13SS   20     W-14   28     W-3   33     W-6   *   28     W-13   *   28 & 38     W-14   *   29     W-16N   *   29     W-16S   *   29     W-16S   *   29     W-16S   *   29     W-16S   *   29                                                                                                                                                                   | CT-21/5A&CT-21/5                      |                 |
| CT-22/3&CT-22/3A   *   18     CT22/4A&CT-22/4   *   17 & 18     CT-23   *   17 & 18     STAIR NOSING ANCHORS     CT-27   19     CT-27   19     CT-27   19     CT-27     CT-9SS   20     CT-10SS   20     CT-50SS   *   20 & 22     CT-52SS   *   20     W-8SS   20 & 36     W-13SS   20     W-13SS   20     W-3   33     W-6   *   28     W-13   *   28 & 38     W-14   *   28     W-13   *   28 & 38     W-14   *   29     W-16P   29   29     W-16S   *   29     W-17N   29   30     W-18   *   30 & 38     W-20N   30   30     W-20N   30   30     W-20S   *   30     W-20S   *   3                                                                                                                                                              |                                       |                 |
| CT22/4A&CT-22/4   *   17 & 18     CT-23   *   17 & 18     STAIR NOSING ANCHORS     CT-27   19     CT-50SS   20     CT-50SS   20     CT-52SS   20     W-48SS   20 & 20     W-48SS   20 & 20     W-18   28     W-16   28     W-16S   28   28     W-16S   29   29     W-16S   29   29   29   29   29                                                                                                                                                                                                                                                | • • • • • • • • • • • • • • • • • • • |                 |
| CT-23   *   17 & 18     STAIR NOSING ANCHORS     CT-27   19     CT-227   19     STAINLESS STEEL PRODUCTS     CT-9SS   20     CT-10SS   20     CT-50SS   *   20 & 22     CT-52SS   *   20     W-8SS   20 & 36     W-13SS   20     W-13SS   20     W-13S-SS   20     W-13S-SS   20     W-13S-SS   20     W-14   28     W-3   33     W-6   28     W-13   28 & 38     W-14   28 & 38     W-15   28 & 28     W-16N   29     W-16S   29     W-16C   29     W-17N   29     W-18   30 & 38     W-20N   30     W-20S   30     W-20S   30     W-22   30                                                                                                                                                                                                       |                                       |                 |
| STAIR NOSING ANCHORS       CT-27     19       CT-227     19       CT-227     19       STAINLESS STEEL PRODUCTS     20       CT-9SS     20       CT-10SS     20       CT-50SS     *     20 & 22       CT-52SS     *     20       W-8SS     20 & 36     W-13SS     20       W-13S-SS     20     W-13S-SS     20       W-13S-SS     20     W-13S-SS     20       W-13S-SS     20     W-14     28       W-3     33     W-6     28       W-13     *     28 & 38       W-14     *     28       W-13     *     28 & 38       W-14     *     28       W-15     *     28 & 38       W-16N     *     29       W-16S     *     29       W-16S     *     29       W-17N     29     29       W-18     *     30 & 38       W-20N     30                           |                                       |                 |
| CT-27   19     CT-227   19     STAINLESS STEEL PRODUCTS   20     CT-9SS   20     CT-10SS   20     CT-50SS   *   20 & 22     CT-52SS   *   20     W-8SS   20 & 36     W-13SS   20     W-13S-SS   20     W-14   28     W-3   33     W-6   28     W-13   *   28 & 38     W-14   *   28     W-15   *   28 & 38     W-16N   *   29     W-16S   *   29     W-16S   *   29     W-17N   29   9     W-17S   *   29     W-18   *   30 & 38     W-20P   30   30     W-20S   *   30     W-23   *   27 & 30                                                                                                                                                                                                                                                      | CT-23 *                               | 17 & 18         |
| CT-27   19     CT-227   19     STAINLESS STEEL PRODUCTS   20     CT-9SS   20     CT-10SS   20     CT-50SS   *   20 & 22     CT-52SS   *   20     W-8SS   20 & 36     W-13SS   20     W-13S-SS   20     W-14   28     W-3   33     W-6   28     W-13   *   28 & 38     W-14   *   28     W-15   *   28 & 38     W-16N   *   29     W-16S   *   29     W-16S   *   29     W-17N   29   9     W-17S   *   29     W-18   *   30 & 38     W-20P   30   30     W-20S   *   30     W-23   *   27 & 30                                                                                                                                                                                                                                                      |                                       |                 |
| CT-227   19     STAINLESS STEEL PRODUCTS     CT-9SS   20     CT-10SS   20     CT-50SS   *   20 & 22     CT-52SS   *   20     W-8SS   20 & 36     W-13SS   20     W-13SS   20     WEATHERSTRIP     W-1&W-1F   28     W-2&W-2F   28     W-3   33     W-6   *   28     W-13   *   28 & 38     W-14   *   28     W-15   *   28     W-16N   29   9     W-16P   29   9     W-16S   29   9     W-16V   29   9     W-17N   29   9     W-18   *   30     W-20N   30   30     W-20S   *   30     W-23   *   27 & 30                                                                                                                                                                                                                                           |                                       |                 |
| STAINLESS STEEL PRODUCTS       CT-9SS     20       CT-10SS     20       CT-50SS     *     20 & 22       CT-52SS     *     20       W-8SS     20 & 36       W-13SS     20       W-13SS     20       W-13S-SS     20       W-13S-SS     20       W-13S-SS     20       W-13S-SS     20       W-13S-SS     20       W-13S-SS     20       W-13     28       W-3     33       W-6     28       W-3     33       W-6     28       W-13     28 & 38       W-14     28       W-15     28 & 38       W-16N     29       W-16S     29       W-16S     29       W-17N     29       W-17S     29       W-18     30 & 38       W-20N     30       W-20S     30       W-23     27 & 30                                                                           |                                       |                 |
| CT-9SS   20     CT-10SS   20 & 22     CT-50SS   *   20     W-8SS   20 & 36     W-13SS   20     W-13S-SS   20     W-14   28     W-13   *   28 & 38     W-14   *   28     W-15   *   28 & 38     W-16N   *   29     W-16S   *   29     W-16V   29   29     W-17N   29   29     W-18   *   30 & 38     W-20N   30   30     W-20S   *   30     W-20S   *   30     W-23   *   27 & 30                                                                                                                                                                                |                                       | 19              |
| CT-9SS   20     CT-10SS   20 & 22     CT-50SS   *   20     W-8SS   20 & 36     W-13SS   20     W-13S-SS   20     W-14   28     W-13   *   28 & 38     W-14   *   28     W-15   *   28 & 38     W-16N   *   29     W-16S   *   29     W-16V   29   29     W-17N   29   29     W-18   *   30 & 38     W-20N   30   30     W-20S   *   30     W-20S   *   30     W-23   *   27 & 30                                                                                                                                                                                |                                       | сте             |
| CT-10SS   20     CT-50SS   *   20 & 22     CT-52SS   *   20     W-8SS   20 & 36     W-13SS   20     W-13S-SS   20     W-16N   28     W-13   *   28 & 38     W-14   *   28     W-15   *   28 & 38     W-16N   *   29     W-16S   *   29     W-16S   *   29     W-17N   29   29     W-17S   *   29     W-18   *   30 & 38     W-20N   30   30     W-20S   *   30     W-20S   *   30     W-23   *   27 & 30                                                                                                                                                                          |                                       |                 |
| CT-50SS   *   20 & 22     CT-52SS   *   20     W-8SS   20 & 36     W-13SS   20     W-13S-SS   28     W-3   33     W-6   *   28     W-3   23   28     W-13   *   28     W-13   *   28     W-13   *   28     W-13   *   28     W-14   *   28     W-15   *   29     W-16N   *   29     W-16V   29   W-17N   29     W-17S   *   29     W-18   *   30                                                                                                                                                                            |                                       |                 |
| CT-52SS   *   20     W-8SS   20 & 36     W-13SS   20     W-13S-SS   20     WEATHERSTRIP     W-1&W-1F   28     W-2&W-2F   28     W-3   33     W-6   *     W-13   *     W-13   28 & 38     W-14   *     W-15   *     W-16N   29     W-16S   29     W-16S   29     W-17N   29     W-17S   29     W-18   *   30     W-20N   30     W-20S   *   30     W-23   *   27 & 30                                                                                                                                                                                                                                                                                                                                                                                |                                       |                 |
| W-8SS   20 & 36     W-13SS   20     W-13S-SS   20     W-13S-SS   20     W-13S-SS   20     W-13S-SS   20     Weatherstrip   28     W-2&W-2F   28     W-3   33     W-6   *     W-13   *     W-14   *     W-15   *     W-16N   *     W-16S   *     W-16V   29     W-17N   29     W-17S   *     W-20N   30     W-20P   30     W-20S   *   30     W-23   *   27 & 30                                                                                                                                                                                                                         |                                       |                 |
| W-13SS   20     W-13S-SS   20     WEATHERSTRIP     W-1&W-1F   28     W-2&W-2F   28     W-3   33     W-6   *     W-13   *     W-13   *     W-13   *     W-3   33     W-6   *     W-13   *     W-14   *     W-15   *     W-16N   *     W-16V   29     W-17N   29     W-17S   *     W-20N   30     W-20P   30     W-20S   *   30     W-23   *   27     W-20   %   30                                                                                                                                                                                                                                    | •                                     |                 |
| WEATHERSTRIP       W-1&W-1F     28       W-2&W-2F     28       W-3     33       W-6     *     28       W-13     *     28 & 38       W-14     *     28       W-15     *     28 & 38       W-16N     *     29       W-16S     *     29       W-16V     29     29       W-16V     29     29       W-17N     29     29       W-18     *     30     38       W-20P     30     30       W-20S     *     30     30       W-23     *     27 & 30     30                                                                                                                                                                                                                                                                                                     |                                       |                 |
| W-1&W-1F   28     W-2&W-2F   28     W-3   33     W-6   *   28     W-13   *   28 & 38     W-14   *   28     W-15   *   28 & 38     W-16N   *   29     W-16S   *   29     W-16S   *   29     W-16V   29     W-17N   29     W-17S   *   29     W-18   *   30 & 38     W-20P   30   30     W-20S   *   30     W-23   *   27 & 30                                                                                                                                                                                                                                                                                                                                                                                                                        | W-13S-SS                              | 20              |
| W-1&W-1F   28     W-2&W-2F   28     W-3   33     W-6   *   28     W-13   *   28 & 38     W-14   *   28     W-15   *   28 & 38     W-16N   *   29     W-16S   *   29     W-16S   *   29     W-16V   29     W-17N   29     W-17S   *   29     W-18   *   30 & 38     W-20P   30   30     W-20S   *   30     W-23   *   27 & 30                                                                                                                                                                                                                                                                                                                                                                                                                        |                                       |                 |
| W-2&W-2F   28     W-3   33     W-6   *   28     W-13   *   28 & 38     W-14   *   28     W-15   *   28 & 38     W-16N   *   29     W-16P   29     W-16S   *   29     W-16V   29     W-17N   29     W-17S   *   29     W-18   *   30 & 38     W-20P   30   30     W-23   *   27 & 30     W-27   30   30                                                                                                                                                                                                                                                                                                                                                                                                                                              | WEATHERSTRIP                          |                 |
| W-3   33     W-6   28     W-13   28 & 38     W-14   28 & 38     W-15   28 & 38     W-15   28 & 38     W-16N   29     W-16P   29     W-16S   29     W-16V   29     W-17N   29     W-17S   29     W-18   30 & 38     W-20N   30     W-20S   30     W-23   27 & 30     W-27   30                                                                                                                                                                                                                                                                                                                                                                                                                                                                       |                                       |                 |
| W-6   *   28     W-13   *   28 & 38     W-13   *   28 & 38     W-14   *   28     W-15   *   28 & 38     W-15   *   28 & 38     W-16N   *   29     W-16P   29     W-16S   *   29     W-16V   29     W-17N   29     W-17S   *   29     W-18   *   30 & 38     W-20N   30   30     W-20S   *   30     W-23   *   27 & 30     W-27   30   30                                                                                                                                                                                                                                                                                                                                                                                                            |                                       |                 |
| W-13   *   28 & 38     W-14   *   28     W-15   *   28 & 38     W-16N   *   29     W-16P   29     W-16S   *   29     W-16V   29     W-17N   29     W-17S   *   29     W-18   *   30 & 38     W-20P   30   30     W-23   *   27 & 30     W-27   30   30                                                                                                                                                                                                                                                                                                                                                                                                                                                                                              |                                       |                 |
| W-14   *   28     W-15   *   28 & 38     W-16N   *   29     W-16P   29     W-16S   *   29     W-16V   29     W-17N   29     W-17S   *   29     W-17S   *   29     W-18   *   30 & 38     W-20N   30   30     W-20S   *   30     W-23   *   27 & 30     W-27   30   30                                                                                                                                                                                                                                                                                                                                                                                                                                                                               |                                       |                 |
| W-15   *   28 & 38     W-16N   *   29     W-16P   29     W-16S   *   29     W-16V   29     W-17N   29     W-17S   *   29     W-18   *   30 & 38     W-20N   30   30     W-20S   *   30     W-23   *   27 & 30     W-27   30   30                                                                                                                                                                                                                                                                                                                                                                                                                                                                                                                    |                                       |                 |
| W-16N   *   29     W-16P   29     W-16S   *   29     W-16V   29     W-16V   29     W-17N   29     W-17S   *   29     W-18   *   30 & 38     W-20N   30   30     W-20S   *   30     W-23   *   27 & 30     W-27   30   30                                                                                                                                                                                                                                                                                                                                                                                                                                                                                                                            |                                       |                 |
| W-16P   29     W-16S   *   29     W-16V   29     W-17N   29     W-17S   *   29     W-18   *   30 & 38     W-20N   30   30     W-20S   *   30     W-23   *   27 & 30     W-27   30   30                                                                                                                                                                                                                                                                                                                                                                                                                                                                                                                                                              |                                       | 28 & 38         |
| W-16S   *   29     W-16V   29     W-17N   29     W-17S   *   29     W-17S   *   29     W-18   *   30 & 38     W-20N   30   30     W-20P   30   30     W-23   *   27 & 30     W-27   30   30                                                                                                                                                                                                                                                                                                                                                                                                                                                                                                                                                         |                                       | 29              |
| W-16V 29   W-17N 29   W-17S *   W-18 *   W-20N 30   W-20P 30   W-20S *   W-23 *   W-27 30                                                                                                                                                                                                                                                                                                                                                                                                                                                                                                                                                                                                                                                           |                                       | 29              |
| W-17N 29   W-17S * 29   W-18 * 30 & 38   W-20N 30   W-20P 30   W-20S * 30   W-23 * 27 & 30   W-27 30                                                                                                                                                                                                                                                                                                                                                                                                                                                                                                                                                                                                                                                |                                       | <u>∠9</u><br>20 |
| W-17S * 29   W-18 * 30 & 38   W-20N 30   W-20P 30   W-20S *   W-23 *   W-27 30                                                                                                                                                                                                                                                                                                                                                                                                                                                                                                                                                                                                                                                                      |                                       | 29              |
| W-18 * 30 & 38   W-20N 30   W-20P 30   W-20S *   W-23 *   W-27 30                                                                                                                                                                                                                                                                                                                                                                                                                                                                                                                                                                                                                                                                                   |                                       |                 |
| W-20N 30   W-20P 30   W-20S 30   W-23 27 & 30   W-27 30                                                                                                                                                                                                                                                                                                                                                                                                                                                                                                                                                                                                                                                                                             |                                       |                 |
| W-20P   30     W-20S   *   30     W-23   *   27 & 30     W-27   30                                                                                                                                                                                                                                                                                                                                                                                                                                                                                                                                                                                                                                                                                  |                                       |                 |
| W-20S     *     30       W-23     *     27 & 30       W-27     30                                                                                                                                                                                                                                                                                                                                                                                                                                                                                                                                                                                                                                                                                   |                                       |                 |
| W-23 <b>*</b> 27 & 30<br>W-27 30                                                                                                                                                                                                                                                                                                                                                                                                                                                                                                                                                                                                                                                                                                                    |                                       |                 |
| W-27 30                                                                                                                                                                                                                                                                                                                                                                                                                                                                                                                                                                                                                                                                                                                                             |                                       |                 |
|                                                                                                                                                                                                                                                                                                                                                                                                                                                                                                                                                                                                                                                                                                                                                     | W-27                                  |                 |
|                                                                                                                                                                                                                                                                                                                                                                                                                                                                                                                                                                                                                                                                                                                                                     | W-32N                                 | 31              |
| W-32P 31                                                                                                                                                                                                                                                                                                                                                                                                                                                                                                                                                                                                                                                                                                                                            | W-32P                                 | 31              |

#### WEATHERSTRIP (CONT'D)

S E R I

E S

| W-32S |   | 31       |
|-------|---|----------|
| W-47  | * | 31       |
| W-47S |   | 31       |
| W-49  | * | 31       |
| W-50S | * | 31       |
| W-61  | * | 31       |
| W-87P |   | 33       |
| W-88N |   | 33<br>33 |
| W-88P |   | 33       |
|       |   |          |