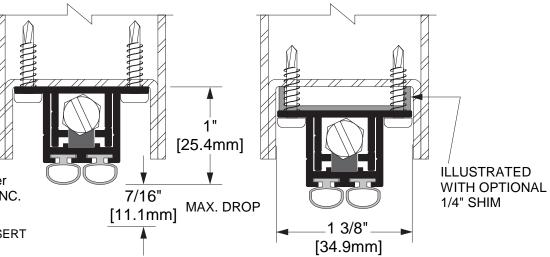

| S<br>E<br>R<br>I<br>E<br>S |                                | P<br>A<br>G<br>E | S<br>E<br>R<br>I<br>E<br>S |                      | P<br>A<br>G<br>E |
|----------------------------|--------------------------------|------------------|----------------------------|----------------------|------------------|
|                            | RING LOADED AND ADJUSTABLE AST | RAGALS           |                            | UTOMATIC DOOR BOTTOM | <b>NS</b>        |
| W-40                       |                                | 35               | INTRODUCT                  | ION                  | 21               |
| W-40M                      |                                | 35               | CT-50                      | *                    | 22 & 38          |
| W-40P                      |                                | 35               | CT-50F                     |                      | 22               |
| W-40V                      |                                | 35               | CT-50SS                    | *                    | 20 & 22          |
| W-41                       |                                | 35               | CT-51                      |                      | 22 & 38          |
|                            |                                |                  | CT-51F                     |                      | 22               |
|                            | ASTRAGALS                      |                  | CT-52                      | *                    | 23               |
| W-5                        |                                | 36               | CT-52S                     | *                    | 23               |
| W-7                        | *                              | 36               | CT-52SS                    | *                    | 20               |
| W-8                        |                                | 36               | CT-52B                     |                      | 23               |
| W-8P                       |                                | 36               | CT-53                      |                      | 23               |
| W-8S                       |                                | 36               | CT-53S                     |                      | 23               |
| W-8SP                      |                                | 36               | CT-53B                     |                      | 23               |
| W-8SS                      |                                | 20& 36           | CT-53F                     |                      | 23               |
| W-9                        |                                | 36               | CT-54                      | *                    | 24               |
| W-25                       | *                              | 36               | CT-54N                     |                      | 24               |
|                            |                                |                  |                            |                      |                  |
| 07.50                      | KNC SOUND CONTROL              |                  | 07.55                      | DOOR SHOES           |                  |
| CT-50                      | *                              | 22&38            | CT-55                      |                      | 25               |
| CT-51                      |                                | 22& 38           | CT-730                     |                      | 24               |
| CT-70                      | * *                            | 37               | CT-745                     |                      | 25               |
| CT-71                      |                                | 37               | CT-746                     |                      | 25               |
| CT-72                      | * *                            | 37               | CT-747                     | *                    | 25               |
| W-13                       | *                              | 28& 38           | CT-748                     | *                    | 25               |

### **AUTOMATIC DOOR BOTTOMS**

(408 CT 52 Shoun with CT 10 Theshoug