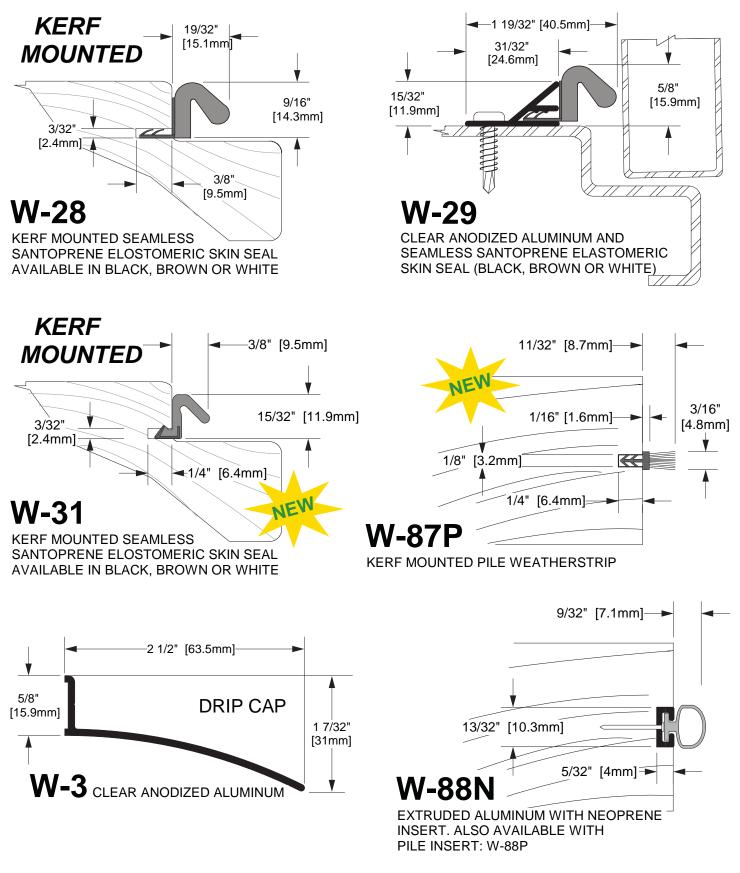

|      | KERF MOUNTED WEATHERSTRIP |    |  |  |
|------|---------------------------|----|--|--|
| W-28 |                           | 33 |  |  |
| W-29 |                           | 33 |  |  |
| W-31 |                           | 33 |  |  |
|      |                           |    |  |  |

#### WEATHERSTRIP (CONT'D)

S E R I

E S

| W-32S |   | 31       |
|-------|---|----------|
| W-47  | * | 31       |
| W-47S |   | 31       |
| W-49  | * | 31       |
| W-50S | * | 31       |
| W-61  | * | 31       |
| W-87P |   | 33       |
| W-88N |   | 33<br>33 |
| W-88P |   | 33       |
|       |   |          |