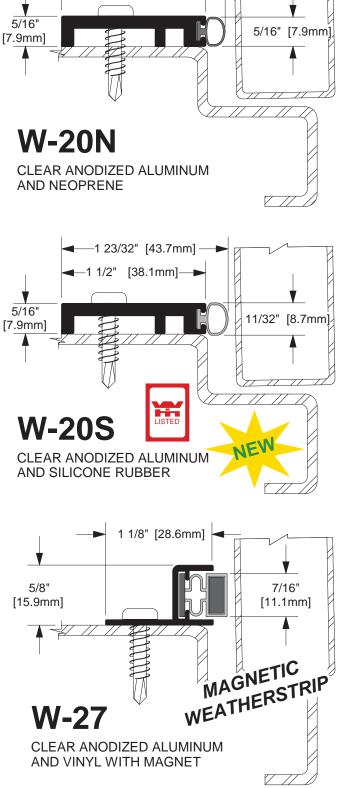

#### TABLE OF CONTENTS (CONT'D)

| E     F     F     F     F     F     F     F     F     F     F     F     F     F     F     F     F     F     F     F     F     F     F     F     F     F     F     F     F     F     F     F     F     F     F     F     F     F     F     F     F     F     F     F     F     F     F     F     F     F     F     F     F     F     F     F     G     F     C     F     F     F     F     F     F     F     F     F     F     F     F     F     F     F     F     F     F     F     F     F     F     F     F     F     F     F     F     F     F     F     F     F     F     F     F     F     F     F     F     F     F     F     F     F     F     F     F                                                                                       | S                                     |                 |
|-----------------------------------------------------------------------------------------------------------------------------------------------------------------------------------------------------------------------------------------------------------------------------------------------------------------------------------------------------------------------------------------------------------------------------------------------------------------------------------------------------------------------------------------------------------------------------------------------------------------------------------------------------------------------------------------------------------------------------------------------------|---------------------------------------|-----------------|
| Image: Stain Nosines   A     CT-20/3A&CT-20/3   *   18     CT-20/4&CT-20/4A   *   18     CT-20/5A&CT-20/5   *   18     CT-20/3A&CT-21/2A   *   19     CT-21/2&CT-21/2A   *   19     CT-21/3A&CT-21/3   *   19     CT-21/3A&CT-21/3   *   19     CT-21/3A&CT-21/5   *   19     CT-22/3AA   *   18     CT-22/3A&CT-22/3A   *   18     CT-22/3A&CT-22/4   *   17 & 18     CT-22/3A&CT-22/4   *   17 & 18     CT-22/3ACT-22/4   *   17 & 18     CT-27   19   19     CT-27   19   19     CT-27   19   19     CT-27   19   19     CT-27   19   17     CT-27   19   17     CT-10SS   20   20     CT-52SS   *   20     W-18SS   20   20     W-18W-1F   28     W-28W-2F   28     W-13 </td <td>E CASSIFIC</td> <td></td>                                     | E CASSIFIC                            |                 |
| E   STAIR NOSINGS     CT-20/3A&CT-20/3   *     CT-20/3A&CT-20/3   *     CT-20/3A&CT-20/3   *     CT-20/3A&CT-20/3   *     CT-20/3A&CT-20/3   *     CT-20/5A&CT-20/5   *     CT-21/2&CT-21/2A   *     CT-21/3A&CT-21/3   *     CT-21/3A&CT-21/3   *     CT-22/3AA   *     CT-22/3AACT-22/4   *     CT-27   19     CT-27   19     CT-27   19     CT-27   19     CT-27   19     CT-50SS   20     CT-50SS   20     CT-50SS   20     W-13S-SS   20     W-13S-SS   20     W-14   28     W-13   28 & 38     W-16P   29     W-16P   29     W-16P                                                                                                |                                       | P               |
| S   E     STAIR NOSINGS     CT-20/3A&CT-20/3   *   18     CT-20/4&CT-20/4A   *   18     CT-20/5A&CT-20/5   *   18     CT-21/2&CT-21/2A   *   19     CT-21/2&CT-21/3   *   19     CT-21/4&CT-21/4A   *   19     CT-21/5A&CT-21/5   *   19     CT-22/34A   *   18     CT-22/3&CT-22/3A   *   18     CT-22/3&CT-22/3A   *   17     CT-227   19   19     CT-227   19   19     CT-50SS   20   20     CT-50SS   20   20     W-18SS   20   20     W-13SS   20   20     W-13   28   28     W-13   28   28     W-14   28   28     W-13<                                                                                              |                                       |                 |
| STAIR NOSINGS       CT-20/3&*     18       CT-20/4&CT-20/4     *     18       CT-20/5     *     18       CT-21/2&CT-21/2A     *     19       CT-21/3A&CT-21/3     *     19       CT-21/4&CT-21/4A     *     19       CT-21/4&CT-21/4A     *     19       CT-21/3&A&CT-21/5     *     19       CT-22/34A     *     18       CT-22/3&CT-22/3A     *     18       CT-22/3&CT-22/3A     *     17       CT-22/3&CT-22/3A     *     17       CT-23     *     17       CT-23     *     17       CT-23     *     17       CT-23     *     17       STAIR NOSING ANCHORS     CT-27       CT-27     19       CT-27     19       CT-27     19       CT-50SS     20       CT-50SS     20       CT-52SS     20       W-13SS     20       W-13SS     20       W-1 |                                       |                 |
| CT-20/3A&CT-20/3   *   18     CT-20/4&CT-20/4A   *   18     CT-20/5A&CT-20/5   *   18     CT-21/2&CT-21/2A   *   19     CT-21/2&CT-21/2A   *   19     CT-21/2&CT-21/4A   *   19     CT-21/3A&CT-21/5   *   19     CT-21/3&CT-21/4A   *   18     CT-22/34A   *   18     CT-22/3&CT-22/3A   *   18     CT-22/3&CT-22/3A   *   17     CT-22/3&CT-22/3A   *   17     CT-22/3&CT-22/3A   *   17     CT-23   *   17     CT-27   19   19     CT-27   19   20     CT-50SS   20   20     CT-52SS   20   20     CT-52SS   20   20     W-13SS   20   20     W-13SS   20   20                                                                                                       | STAIR NOSINGS                         | <u> </u>        |
| CT-20/4&CT-20/4A   *   18     CT-20/5A&CT-20/5   *   18     CT-21/2&CT-21/2A   *   19     CT-21/3A&CT-21/3   *   19     CT-21/4&CT-21/4A   *   19     CT-21/3A&CT-21/5   *   19     CT-21/3A&CT-21/5   *   19     CT-22/3&A   *   18     CT-22/3&CT-22/3A   *   18     CT-22/3&CT-22/3A   *   17     CT-22/3&CT-22/3A   *   17     CT-22/3&CT-22/3A   *   17     CT-22/3&CT-22/3A   *   17     CT-23   *   17     CT-23   *   17     CT-23   *   17     CT-27   19   19     CT-227   19   19     CT-50SS   20   20     CT-50SS   *   20     V-8SS   20   8     W-13SS   20   20     W-13S-SS   20   20     W-14   *   28     W-13   *   28                                                                                                          |                                       | 18              |
| CT-20/54&CT-20/5   *   18     CT-21/2&CT-21/2A   *   19     CT-21/3&&CT-21/3   *   19     CT-21/4&CT-21/4A   *   19     CT-21/3&&CT-21/5   *   19     CT-21/3&&CT-21/5   *   19     CT-21/3&&CT-21/5   *   19     CT-22/3&   *   18     CT-22/3&CT-22/3A   *   18     CT-22/3&CT-22/3A   *   17     CT-23   *   17 & 18     CT-21   19   17     CT-23   *   17 & 18     CT-27   19   17     CT-27   19   19     CT-227   19   10     CT-227   19   10     CT-50SS   *   20 & 20     CT-50SS   *   20 & 36     W-13SS   20   20     W-13SS   20   20     W-13S-SS   20   20     W-14   *   28     W-13   *   28     W-14   *   29     W-                                                                                                             |                                       |                 |
| CT-21/2&CT-21/2A   *   19     CT21/3&CT-21/3   *   19     CT-21/4&CT-21/4A   *   19     CT-21/5   *   19     CT-21/5&   19   18     CT-22/3&CT-22/3A   *   18     CT-22/3&CT-22/3A   *   18     CT-22/3&CT-22/3   *   17     CT-22/3&CT-22/4   *   17     CT-23   *   17     CT-27   19   19     CT-27   19   19     CT-27   19   20     CT-50SS   20   20     CT-50SS   20   20     CT-50SS   20   20     CT-52SS   20   20     W-13SS   20   20     W-13SS   20   20     W-13SS   20   20     W-13S   20   20     W-13S   20   20     W-14   28   28     W-3   33   33     W-6   *   28     W-13   *   28 </td <td></td> <td>18</td>                                                                                                              |                                       | 18              |
| CT21/3A&CT-21/3   *   19     CT-21/4&CT-21/4A   *   19     CT-21/5A&CT-21/5   *   19     CT-22/34A   *   18     CT-22/38A&CT22/38   *   18     CT-22/3&CT-22/3A   *   17     CT-23   *   17     CT-23   *   17     CT-23   *   17     CT-27   19   19     CT-50S   20   20     CT-50SS   20   20     CT-52SS   20   20     W-13SS   20   20     W-13SS   20   20     W-13SS   20   20     W-14   28   28     W-3   33   33     W-6   28   28     W-13   28   28     W-14   28   29     W-16   29 </td <td>CT-21/2&amp;CT-21/2A *</td> <td>19</td>                                                                           | CT-21/2&CT-21/2A *                    | 19              |
| CT-21/4&CT-21/4A   *   19     CT-21/5A&CT-21/5   *   19     CT-22/34A   *   18     CT-22/3&CT-22/3A   *   18     CT-22/3&CT-22/3A   *   17   8     CT-22/3&CT-22/3A   *   17   8   18     CT-22/3&CT-22/4   *   17   8   18     CT-23   *   17   8   18     CT-27   19   19   19   19   19   19   19   19   19   19   19   10   10   10   10   10   10   10   10   10   10   10   10   10   10   10   10   10   10   10   10<                                                                                                                                               | CT21/3A&CT-21/3                       | 19              |
| CT-21/5A&CT-21/5   *   19     CT-22/34A   *   18     CT-22/3&CT-22/3A   *   18     CT-22/3&CT-22/3A   *   17     CT-22/3&CT-22/3A   *   17     CT-22/3&CT-22/3A   *   17     CT-22/3&CT-22/4   *   17     CT-23   *   17     CT-27   19   19     CT-227   19   19     CT-52S   20   20     V-18SS   20   20     W-13SS   20   20     W-13S-SS   20   20     W-14   28   28     W-3   33   33     W-6   *   28     W-13   28   28  <                                                                                                                                                         | CT-21/4&CT-21/4A 😽                    |                 |
| CT-22/138A&CT22/138   *   18     CT-22/3&CT-22/3A   *   17 & 18     CT22/4A&CT-22/4   *   17 & 18     CT-23   *   17 & 18     CT-27   19   19     CT-27   19     CT-27   19     CT-27   19     CT-9SS   20     CT-50SS   *     CT-50SS   *     CT-52SS   *     CT-52SS   *     CO   W-8SS     CO   20     W-13SS   20     W-14   28     W-3   33     W-6   *   28     W-13   *   28 & 38     W-14   *   29     W-16N   *   29     W-16S   *   29     W-16S   *   29     W-16S   *   29     W-16S   *   29                                                                                                                                                                   | CT-21/5A&CT-21/5                      |                 |
| CT-22/3&CT-22/3A   *   18     CT22/4A&CT-22/4   *   17 & 18     CT-23   *   17 & 18     STAIR NOSING ANCHORS     CT-27   19     CT-27   19     CT-27   19     CT-27     CT-9SS   20     CT-10SS   20     CT-50SS   *   20 & 22     CT-52SS   *   20     W-8SS   20 & 36     W-13SS   20     W-13SS   20     W-3   33     W-6   *   28     W-13   *   28 & 38     W-14   *   28     W-13   *   28 & 38     W-14   *   29     W-16P   29   29     W-16S   *   29     W-17N   29   30     W-18   *   30 & 38     W-20N   30   30     W-20N   30   30     W-20S   *   30     W-20S   *   3                                                                                                                                                              |                                       |                 |
| CT22/4A&CT-22/4   *   17 & 18     CT-23   *   17 & 18     STAIR NOSING ANCHORS     CT-27   19     CT-50SS   20     CT-50SS   20     CT-52SS   20     W-48SS   20 & 20     W-48SS   20 & 20     W-18   28     W-16   28     W-16S   28   28     W-16S   29   29     W-16S   29   29   29   29   29                                                                                                                                                                                                                                                | • • • • • • • • • • • • • • • • • • • |                 |
| CT-23   *   17 & 18     STAIR NOSING ANCHORS     CT-27   19     CT-227   19     STAINLESS STEEL PRODUCTS     CT-9SS   20     CT-10SS   20     CT-50SS   *   20 & 22     CT-52SS   *   20     W-8SS   20 & 36     W-13SS   20     W-13SS   20     W-13S-SS   20     W-13S-SS   20     W-13S-SS   20     W-14   28     W-3   33     W-6   28     W-13   28 & 38     W-14   28 & 38     W-15   28 & 28     W-16N   29     W-16S   29     W-16C   29     W-17N   29     W-18   30 & 38     W-20N   30     W-20S   30     W-20S   30     W-22   30                                                                                                                                                                                                       |                                       |                 |
| STAIR NOSING ANCHORS       CT-27     19       CT-227     19       CT-227     19       STAINLESS STEEL PRODUCTS     20       CT-9SS     20       CT-10SS     20       CT-50SS     *     20 & 22       CT-52SS     *     20       W-8SS     20 & 36     W-13SS     20       W-13S-SS     20     W-13S-SS     20       W-13S-SS     20     W-13S-SS     20       W-13S-SS     20     W-14     28       W-3     33     W-6     28       W-13     *     28 & 38       W-14     *     28       W-13     *     28 & 38       W-14     *     28       W-15     *     28 & 38       W-16N     *     29       W-16S     *     29       W-16S     *     29       W-17N     29     29       W-18     *     30 & 38       W-20N     30                           |                                       |                 |
| CT-27   19     CT-227   19     STAINLESS STEEL PRODUCTS   20     CT-9SS   20     CT-10SS   20     CT-50SS   *   20 & 22     CT-52SS   *   20     W-8SS   20 & 36     W-13SS   20     W-13S-SS   20     W-14   28     W-3   33     W-6   28     W-13   *   28 & 38     W-14   *   28     W-15   *   28 & 38     W-16N   *   29     W-16S   *   29     W-16S   *   29     W-17N   29   9     W-17S   *   29     W-18   *   30 & 38     W-20P   30   30     W-20S   *   30     W-23   *   27 & 30                                                                                                                                                                                                                                                      | CT-23 *                               | 17 & 18         |
| CT-27   19     CT-227   19     STAINLESS STEEL PRODUCTS   20     CT-9SS   20     CT-10SS   20     CT-50SS   *   20 & 22     CT-52SS   *   20     W-8SS   20 & 36     W-13SS   20     W-13S-SS   20     W-14   28     W-3   33     W-6   28     W-13   *   28 & 38     W-14   *   28     W-15   *   28 & 38     W-16N   *   29     W-16S   *   29     W-16S   *   29     W-17N   29   9     W-17S   *   29     W-18   *   30 & 38     W-20P   30   30     W-20S   *   30     W-23   *   27 & 30                                                                                                                                                                                                                                                      |                                       |                 |
| CT-227   19     STAINLESS STEEL PRODUCTS     CT-9SS   20     CT-10SS   20     CT-50SS   *   20 & 22     CT-52SS   *   20     W-8SS   20 & 36     W-13SS   20     W-13SS   20     WEATHERSTRIP     W-1&W-1F   28     W-2&W-2F   28     W-3   33     W-6   *   28     W-13   *   28 & 38     W-14   *   28     W-15   *   28     W-16N   29   9     W-16P   29   9     W-16S   29   9     W-16V   29   9     W-17N   29   9     W-18   *   30     W-20N   30   30     W-20S   *   30     W-23   *   27 & 30                                                                                                                                                                                                                                           |                                       |                 |
| STAINLESS STEEL PRODUCTS       CT-9SS     20       CT-10SS     20       CT-50SS     *     20 & 22       CT-52SS     *     20       W-8SS     20 & 36       W-13SS     20       W-13SS     20       W-13S-SS     20       W-13S-SS     20       W-13S-SS     20       W-13S-SS     20       W-13S-SS     20       W-13S-SS     20       W-13     28       W-3     33       W-6     28       W-3     33       W-6     28       W-13     28 & 38       W-14     28       W-15     28 & 38       W-16N     29       W-16S     29       W-16S     29       W-17N     29       W-17S     29       W-18     30 & 38       W-20N     30       W-20S     30       W-23     27 & 30                                                                           |                                       |                 |
| CT-9SS   20     CT-10SS   20 & 22     CT-50SS   *   20     W-8SS   20 & 36     W-13SS   20     W-13S-SS   20     W-14   28     W-13   *   28 & 38     W-14   *   28     W-15   *   28 & 38     W-16N   *   29     W-16S   *   29     W-16V   29   29     W-17N   29   29     W-18   *   30 & 38     W-20N   30   30     W-20S   *   30     W-20S   *   30     W-23   *   27 & 30                                                                                                                                                                                |                                       | 19              |
| CT-9SS   20     CT-10SS   20 & 22     CT-50SS   *   20     W-8SS   20 & 36     W-13SS   20     W-13S-SS   20     W-14   28     W-13   *   28 & 38     W-14   *   28     W-15   *   28 & 38     W-16N   *   29     W-16S   *   29     W-16V   29   29     W-17N   29   29     W-18   *   30 & 38     W-20N   30   30     W-20S   *   30     W-20S   *   30     W-23   *   27 & 30                                                                                                                                                                                |                                       | сте             |
| CT-10SS   20     CT-50SS   *   20 & 22     CT-52SS   *   20     W-8SS   20 & 36     W-13SS   20     W-13S-SS   20     W-16N   28     W-13   *   28 & 38     W-14   *   28     W-15   *   28 & 38     W-16N   *   29     W-16S   *   29     W-16S   *   29     W-17N   29   29     W-17S   *   29     W-18   *   30 & 38     W-20N   30   30     W-20S   *   30     W-20S   *   30     W-23   *   27 & 30                                                                                                                                                                          |                                       |                 |
| CT-50SS   *   20 & 22     CT-52SS   *   20     W-8SS   20 & 36     W-13SS   20     W-13S-SS   28     W-3   33     W-6   *   28     W-3   23   28     W-13   *   28     W-13   *   28     W-13   *   28     W-13   *   28     W-14   *   28     W-15   *   29     W-16N   *   29     W-16V   29   W-17N   29     W-17S   *   29     W-18   *   30                                                                                                                                                                            |                                       |                 |
| CT-52SS   *   20     W-8SS   20 & 36     W-13SS   20     W-13S-SS   20     WEATHERSTRIP     W-1&W-1F   28     W-2&W-2F   28     W-3   33     W-6   *     W-13   *     W-13   28 & 38     W-14   *     W-15   *     W-16N   29     W-16S   29     W-16S   29     W-17N   29     W-17S   29     W-18   *   30     W-20N   30     W-20S   *   30     W-23   *   27 & 30                                                                                                                                                                                                                                                                                                                                                                                |                                       |                 |
| W-8SS   20 & 36     W-13SS   20     W-13S-SS   20     W-13S-SS   20     W-13S-SS   20     W-13S-SS   20     Weatherstrip   28     W-2&W-2F   28     W-3   33     W-6   *     W-13   *     W-14   *     W-15   *     W-16N   *     W-16S   *     W-16V   29     W-17N   29     W-17S   *     W-20N   30     W-20P   30     W-20S   *   30     W-23   *   27 & 30                                                                                                                                                                                                                         |                                       |                 |
| W-13SS   20     W-13S-SS   20     WEATHERSTRIP     W-1&W-1F   28     W-2&W-2F   28     W-3   33     W-6   *     W-13   *     W-13   *     W-13   *     W-3   33     W-6   *     W-13   *     W-14   *     W-15   *     W-16N   *     W-16V   29     W-17N   29     W-17S   *     W-20N   30     W-20P   30     W-20S   *   30     W-23   *   27     W-20   %   30                                                                                                                                                                                                                                    | •                                     |                 |
| WEATHERSTRIP       W-1&W-1F     28       W-2&W-2F     28       W-3     33       W-6     *     28       W-13     *     28 & 38       W-14     *     28       W-15     *     28 & 38       W-16N     *     29       W-16S     *     29       W-16V     29     29       W-16V     29     29       W-17N     29     29       W-18     *     30     38       W-20P     30     30       W-20S     *     30     30       W-23     *     27 & 30     30                                                                                                                                                                                                                                                                                                     |                                       |                 |
| W-1&W-1F   28     W-2&W-2F   28     W-3   33     W-6   *   28     W-13   *   28 & 38     W-14   *   28     W-15   *   28 & 38     W-16N   *   29     W-16S   *   29     W-16S   *   29     W-16V   29     W-17N   29     W-17S   *   29     W-18   *   30 & 38     W-20P   30   30     W-20S   *   30     W-23   *   27 & 30                                                                                                                                                                                                                                                                                                                                                                                                                        | W-13S-SS                              | 20              |
| W-1&W-1F   28     W-2&W-2F   28     W-3   33     W-6   *   28     W-13   *   28 & 38     W-14   *   28     W-15   *   28 & 38     W-16N   *   29     W-16S   *   29     W-16S   *   29     W-16V   29     W-17N   29     W-17S   *   29     W-18   *   30 & 38     W-20P   30   30     W-20S   *   30     W-23   *   27 & 30                                                                                                                                                                                                                                                                                                                                                                                                                        |                                       |                 |
| W-2&W-2F   28     W-3   33     W-6   *   28     W-13   *   28 & 38     W-14   *   28     W-15   *   28 & 38     W-16N   *   29     W-16P   29     W-16S   *   29     W-16V   29     W-17N   29     W-17S   *   29     W-18   *   30 & 38     W-20P   30   30     W-23   *   27 & 30     W-27   30   30                                                                                                                                                                                                                                                                                                                                                                                                                                              | WEATHERSTRIP                          |                 |
| W-3   33     W-6   28     W-13   28 & 38     W-14   28 & 38     W-15   28 & 38     W-15   28 & 38     W-16N   29     W-16P   29     W-16S   29     W-16V   29     W-17N   29     W-17S   29     W-18   30 & 38     W-20N   30     W-20S   30     W-23   27 & 30     W-27   30                                                                                                                                                                                                                                                                                                                                                                                                                                                                       |                                       |                 |
| W-6   *   28     W-13   *   28 & 38     W-13   *   28 & 38     W-14   *   28     W-15   *   28 & 38     W-15   *   28 & 38     W-16N   *   29     W-16P   29     W-16S   *   29     W-16V   29     W-17N   29     W-17S   *   29     W-18   *   30 & 38     W-20N   30   30     W-20S   *   30     W-23   *   27 & 30     W-27   30   30                                                                                                                                                                                                                                                                                                                                                                                                            |                                       |                 |
| W-13   *   28 & 38     W-14   *   28     W-15   *   28 & 38     W-16N   *   29     W-16P   29     W-16S   *   29     W-16V   29     W-17N   29     W-17S   *   29     W-18   *   30 & 38     W-20P   30   30     W-23   *   27 & 30     W-27   30   30                                                                                                                                                                                                                                                                                                                                                                                                                                                                                              |                                       |                 |
| W-14   *   28     W-15   *   28 & 38     W-16N   *   29     W-16P   29     W-16S   *   29     W-16V   29     W-17N   29     W-17S   *   29     W-17S   *   29     W-18   *   30 & 38     W-20N   30   30     W-20S   *   30     W-23   *   27 & 30     W-27   30   30                                                                                                                                                                                                                                                                                                                                                                                                                                                                               |                                       |                 |
| W-15   *   28 & 38     W-16N   *   29     W-16P   29     W-16S   *   29     W-16V   29     W-17N   29     W-17S   *   29     W-18   *   30 & 38     W-20N   30   30     W-20S   *   30     W-23   *   27 & 30     W-27   30   30                                                                                                                                                                                                                                                                                                                                                                                                                                                                                                                    |                                       |                 |
| W-16N   *   29     W-16P   29     W-16S   *   29     W-16V   29     W-16V   29     W-17N   29     W-17S   *   29     W-18   *   30 & 38     W-20N   30   30     W-20S   *   30     W-23   *   27 & 30     W-27   30   30                                                                                                                                                                                                                                                                                                                                                                                                                                                                                                                            |                                       |                 |
| W-16P   29     W-16S   *   29     W-16V   29     W-17N   29     W-17S   *   29     W-18   *   30 & 38     W-20N   30   30     W-20S   *   30     W-23   *   27 & 30     W-27   30   30                                                                                                                                                                                                                                                                                                                                                                                                                                                                                                                                                              |                                       | 28 & 38         |
| W-16S   *   29     W-16V   29     W-17N   29     W-17S   *   29     W-17S   *   29     W-18   *   30 & 38     W-20N   30   30     W-20P   30   30     W-23   *   27 & 30     W-27   30   30                                                                                                                                                                                                                                                                                                                                                                                                                                                                                                                                                         |                                       | 29              |
| W-16V 29   W-17N 29   W-17S *   W-18 *   W-20N 30   W-20P 30   W-20S *   W-23 *   W-27 30                                                                                                                                                                                                                                                                                                                                                                                                                                                                                                                                                                                                                                                           |                                       | 29              |
| W-17N 29   W-17S * 29   W-18 * 30 & 38   W-20N 30   W-20P 30   W-20S * 30   W-23 * 27 & 30   W-27 30                                                                                                                                                                                                                                                                                                                                                                                                                                                                                                                                                                                                                                                |                                       | <u>∠9</u><br>20 |
| W-17S * 29   W-18 * 30 & 38   W-20N 30   W-20P 30   W-20S *   W-23 *   W-27 30                                                                                                                                                                                                                                                                                                                                                                                                                                                                                                                                                                                                                                                                      |                                       | 29              |
| W-18 * 30 & 38   W-20N 30   W-20P 30   W-20S *   W-23 *   W-27 30                                                                                                                                                                                                                                                                                                                                                                                                                                                                                                                                                                                                                                                                                   |                                       |                 |
| W-20N 30   W-20P 30   W-20S 30   W-23 27 & 30   W-27 30                                                                                                                                                                                                                                                                                                                                                                                                                                                                                                                                                                                                                                                                                             |                                       |                 |
| W-20P   30     W-20S   *   30     W-23   *   27 & 30     W-27   30                                                                                                                                                                                                                                                                                                                                                                                                                                                                                                                                                                                                                                                                                  |                                       |                 |
| W-20S     *     30       W-23     *     27 & 30       W-27     30                                                                                                                                                                                                                                                                                                                                                                                                                                                                                                                                                                                                                                                                                   |                                       |                 |
| W-23 <b>*</b> 27 & 30<br>W-27 30                                                                                                                                                                                                                                                                                                                                                                                                                                                                                                                                                                                                                                                                                                                    |                                       |                 |
| W-27 30                                                                                                                                                                                                                                                                                                                                                                                                                                                                                                                                                                                                                                                                                                                                             |                                       |                 |
|                                                                                                                                                                                                                                                                                                                                                                                                                                                                                                                                                                                                                                                                                                                                                     | W-27                                  |                 |
|                                                                                                                                                                                                                                                                                                                                                                                                                                                                                                                                                                                                                                                                                                                                                     | W-32N                                 | 31              |
| W-32P 31                                                                                                                                                                                                                                                                                                                                                                                                                                                                                                                                                                                                                                                                                                                                            | W-32P                                 | 31              |

#### WEATHERSTRIP (CONT'D)

S E R I

E S

| W-32S |   | 31       |
|-------|---|----------|
| W-47  | * | 31       |
| W-47S |   | 31       |
| W-49  | * | 31       |
| W-50S | * | 31       |
| W-61  | * | 31       |
| W-87P |   | 33       |
| W-88N |   | 33<br>33 |
| W-88P |   | 33       |
|       |   |          |