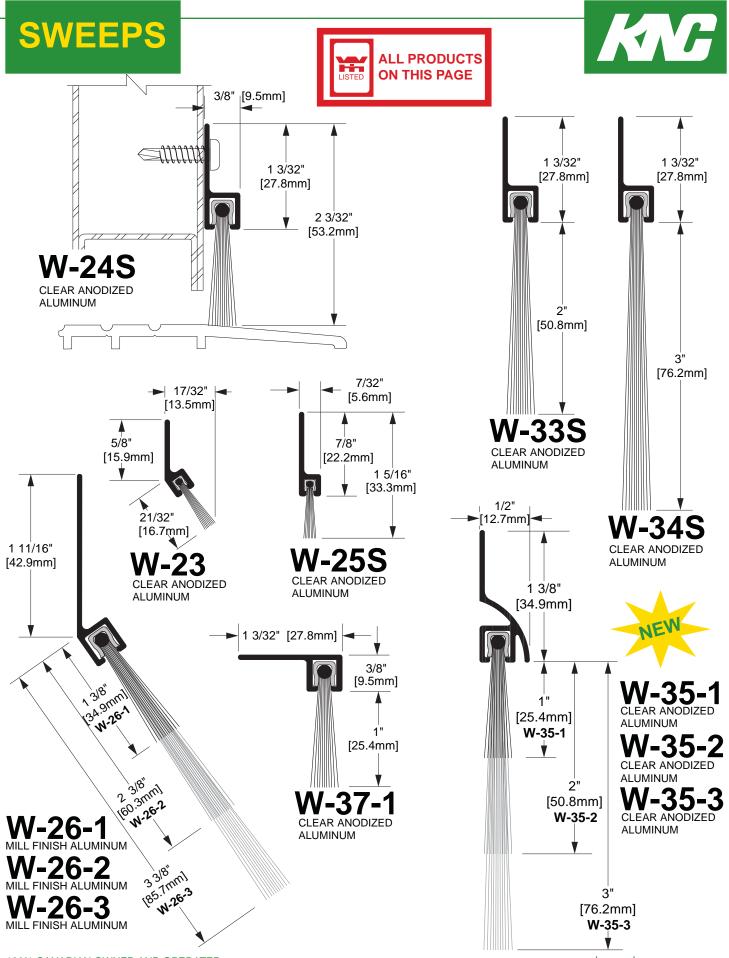

|         | SWEEPS |         |
|---------|--------|---------|
| W-4     |        | 26      |
| W-11    |        | 26      |
| W-13S   | *      | 26      |
| W-13S-2 | *      | 26      |
| W-19    | *      | 26      |
| W-23    | *      | 27 & 30 |
| W-24S   | *      | 27      |
| W-25S   | *      | 27      |
| W-26-1  | *      | 27      |
| W-26-2  | *      | 27      |
| W-26-3  | *      | 27      |
| W-33S   | *      | 27      |
| W-34S   | *      | 27      |
| W-35-1  | *      | 27      |
| W-35-2  | *      | 27      |
| W-35-3  | *      | 27      |
| W-37-1  | *      | 27      |
| W-38S   | *      | 26      |