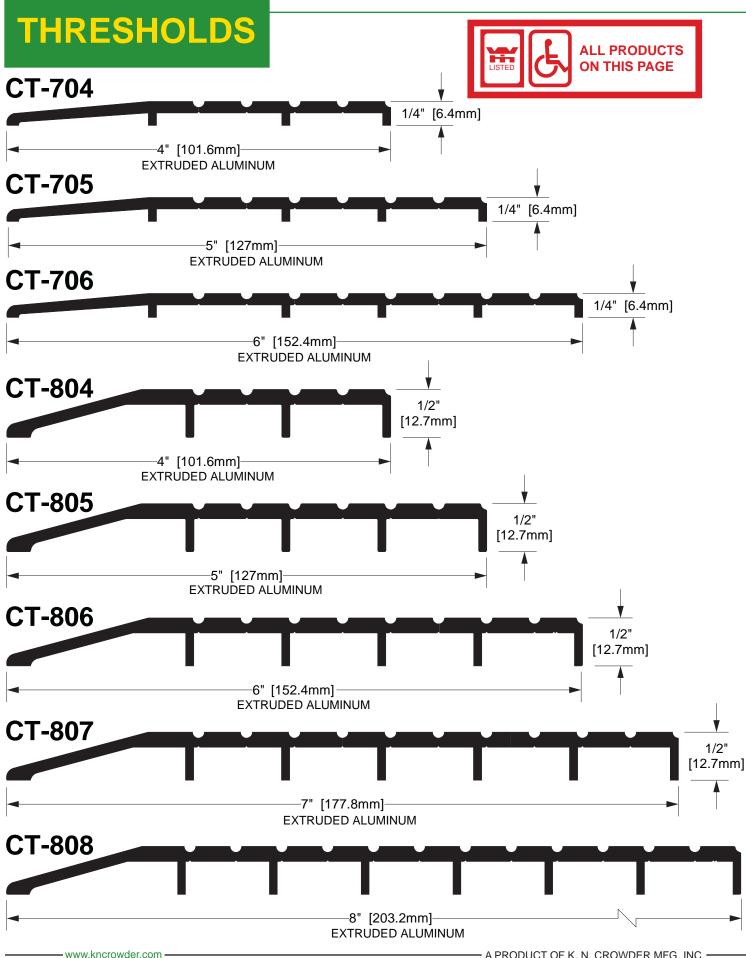

#### TABLE OF CONTENTS

| S<br>E           | CASSIFIC         |               |          |
|------------------|------------------|---------------|----------|
| R<br>I           |                  | 1/51          | P<br>A   |
| E<br>S           |                  |               | G        |
| 5                | THRESH           | פח ור         | E        |
| CT-1             | THRESH           | JEDS          | 16       |
| CT-9             | *                | *             | 9        |
| CT-10            | *                | *             | 9        |
| CT-11            | *                | *             | 9        |
| CT-12            | *                | *             | 9        |
| CT-16<br>CT-31   |                  | ala           | 16<br>16 |
| CT-31<br>CT-32   | *                | <u>*</u><br>* | 9        |
| CT-36            | <b>T</b>         | <b>^</b>      | 16       |
| CT-39            |                  |               | 16       |
| CT-64            | *                | *             | 6        |
| CT-65            | *                | *             | 6        |
| CT-66            | *                | *             | 6        |
| CT-67            | *                | *             | 6        |
| CT-68<br>CT-69   | *                | *             | 6        |
| CT-69<br>CT-94   | *                | *             | 6<br>16  |
| CT-94<br>CT-95   |                  | <u>*</u><br>* | 16       |
| CT-610           | *                | <u>*</u><br>* | 6        |
| CT-611           | *                | *             | 6        |
| CT-612           | *                | *             | 6        |
| CT-704           | *                | *             | 8        |
| CT-705           | *                | *             | 8        |
| CT-706           | *                | *             | 8        |
| CT-804           | *                | *             | 8        |
| CT-805<br>CT-806 | *                | *             | 8<br>8   |
| CT-808<br>CT-807 | <u>*</u><br>*    | <u>*</u><br>* | 8        |
| CT-808           | *                | <u>*</u><br>* | 8        |
| CT-909           | *                | *             | 10       |
| CT-910           | *                | *             | 10       |
| CT-911           | *                | *             | 10       |
| CT-912           | *                | *             | 10       |
| CT-913           | *<br>*<br>*<br>* | *<br>*<br>*   | 10       |
| CT-914           | *                | *             | 10       |
| CT-915<br>CT-916 | *                | *             | 10<br>10 |
| 01-910           | *                | *             | 10       |
|                  | CARPET DI        |               |          |
| CT-60            | *                |               | 16       |
| CT-61            | *                |               | 16       |
|                  | *                |               |          |