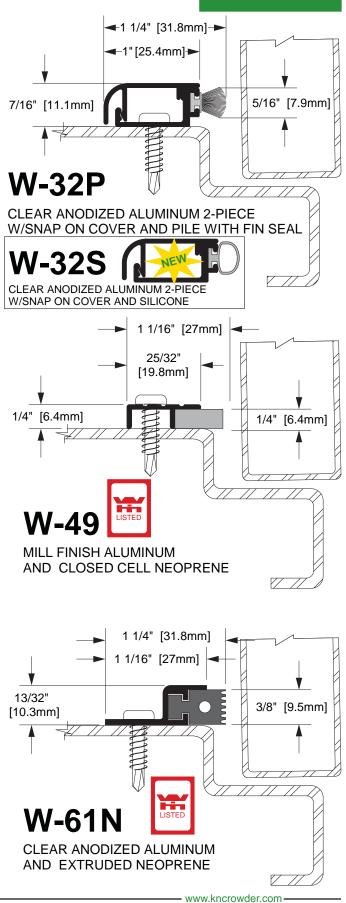

#### WEATHERSTRIP (CONT'D)

S E R I

E S

| W-32S |   | 31       |
|-------|---|----------|
| W-47  | * | 31       |
| W-47S |   | 31       |
| W-49  | * | 31       |
| W-50S | * | 31       |
| W-61  | * | 31       |
| W-87P |   | 33       |
| W-88N |   | 33<br>33 |
| W-88P |   | 33       |
|       |   |          |