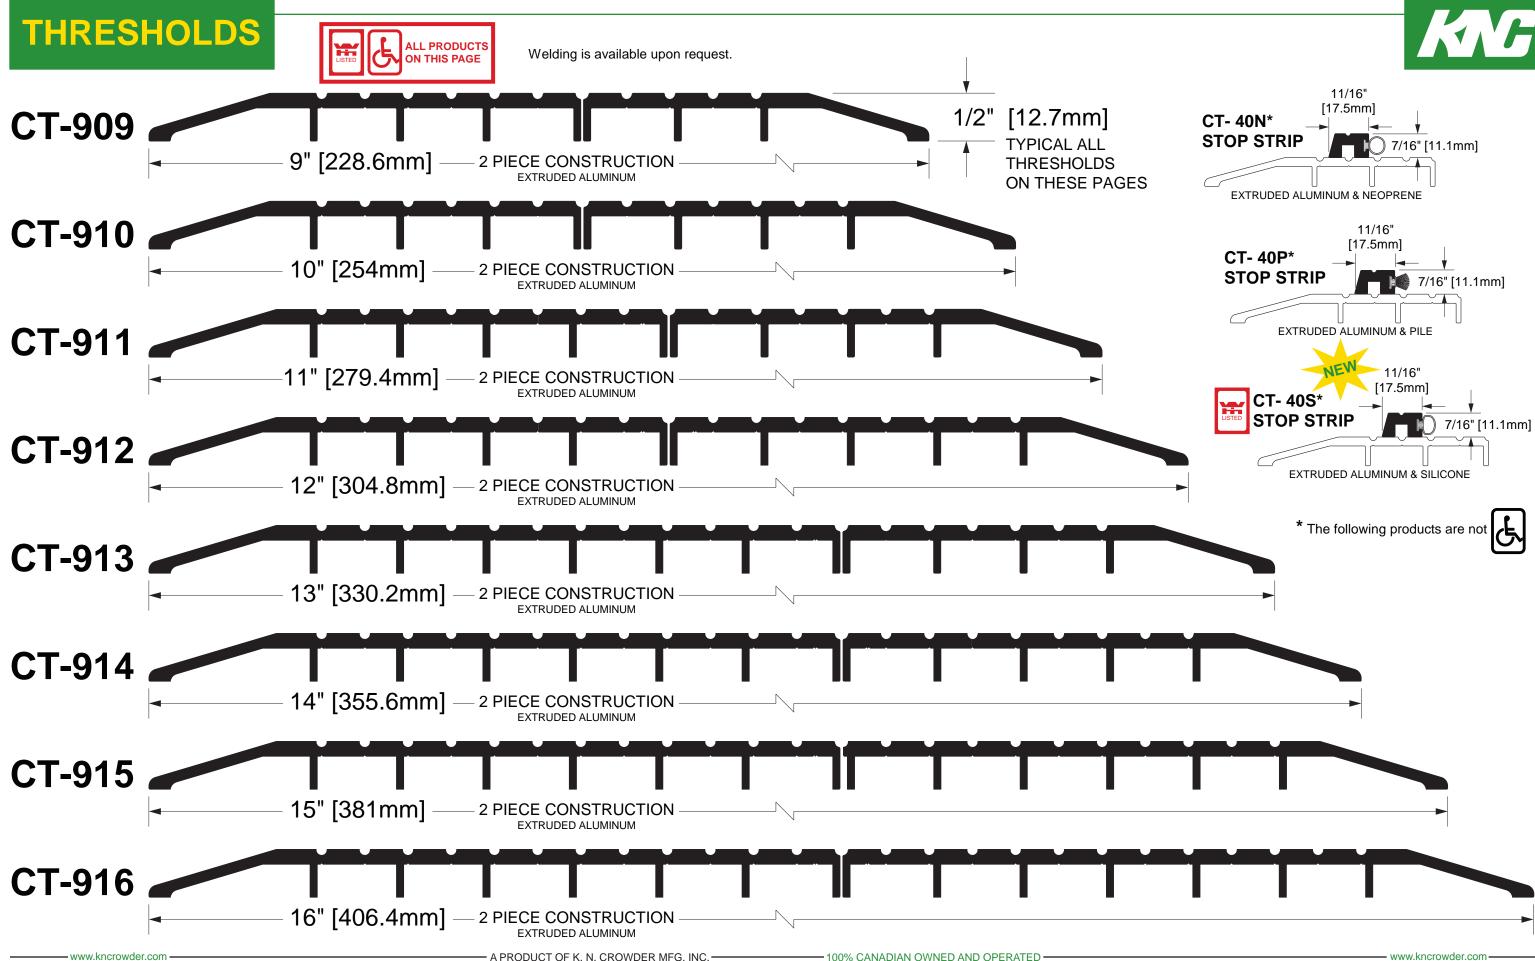

#### TABLE OF CONTENTS

| S<br>E           | CASSIFIC         |               |          |
|------------------|------------------|---------------|----------|
| R<br>I           |                  | 1/51          | P<br>A   |
| E<br>S           |                  |               | G        |
| 5                | THRESH           | פח ור         | E        |
| CT-1             | THRESH           | JEDS          | 16       |
| CT-9             | *                | *             | 9        |
| CT-10            | *                | *             | 9        |
| CT-11            | *                | *             | 9        |
| CT-12            | *                | *             | 9        |
| CT-16<br>CT-31   |                  | ala           | 16<br>16 |
| CT-31<br>CT-32   | *                | <u>*</u><br>* | 9        |
| CT-36            | <b>T</b>         | <b>^</b>      | 16       |
| CT-39            |                  |               | 16       |
| CT-64            | *                | *             | 6        |
| CT-65            | *                | *             | 6        |
| CT-66            | *                | *             | 6        |
| CT-67            | *                | *             | 6        |
| CT-68<br>CT-69   | *                | *             | 6        |
| CT-69<br>CT-94   | *                | *             | 6<br>16  |
| CT-94<br>CT-95   |                  | <u>*</u><br>* | 16       |
| CT-610           | *                | <u>*</u><br>* | 6        |
| CT-611           | *                | *             | 6        |
| CT-612           | *                | *             | 6        |
| CT-704           | *                | *             | 8        |
| CT-705           | *                | *             | 8        |
| CT-706           | *                | *             | 8        |
| CT-804           | *                | *             | 8        |
| CT-805<br>CT-806 | *                | *             | 8<br>8   |
| CT-808<br>CT-807 | <u>*</u><br>*    | <u>*</u><br>* | 8        |
| CT-808           | *                | <u>*</u><br>* | 8        |
| CT-909           | *                | *             | 10       |
| CT-910           | *                | *             | 10       |
| CT-911           | *                | *             | 10       |
| CT-912           | *                | *             | 10       |
| CT-913           | *<br>*<br>*<br>* | *<br>*<br>*   | 10       |
| CT-914           | *                | *             | 10       |
| CT-915<br>CT-916 | *                | *             | 10<br>10 |
| 01-910           | *                | *             | 10       |
|                  | CARPET DI        |               |          |
| CT-60            | *                |               | 16       |
| CT-61            | *                |               | 16       |
|                  | *                |               |          |

|          | AL BREAK THRESHO |         |
|----------|------------------|---------|
| CT-406   |                  | 13 & 14 |
| CT-407   |                  | 13 & 14 |
| CT-408   |                  | 13 & 14 |
| CT-409   |                  | 13 & 14 |
| CT-40N   |                  | 7 & 11  |
| CT-40P   |                  | 7 & 11  |
| CT-40S   | *                | 7 & 11  |
| CT-410   |                  | 13 & 14 |
| CT-410-2 |                  | 13 & 14 |
| CT-41-1  |                  | 13 & 14 |
| CT-42-1  |                  | 13 & 14 |
| CT-43-1  |                  | 13 & 14 |
| CT-44    | *                | 14      |
| CT-44-1  |                  | 13 & 14 |
| CT-45    | *                | 14      |
| CT-45-1  |                  | 13 & 14 |
| CT-46    | *                | 14      |
| CT-47    |                  | 15      |
| CT-47-1  |                  | 13      |
| CT-47-1S |                  | 13      |
| CT-47S   |                  | 15      |
| CT-48    |                  | 15      |
| CT-48S   |                  | 15      |
| CT-49    |                  | 15      |
| CT-49-1  |                  | 13      |
| CT-49S   |                  | 15      |
|          |                  |         |
|          |                  |         |