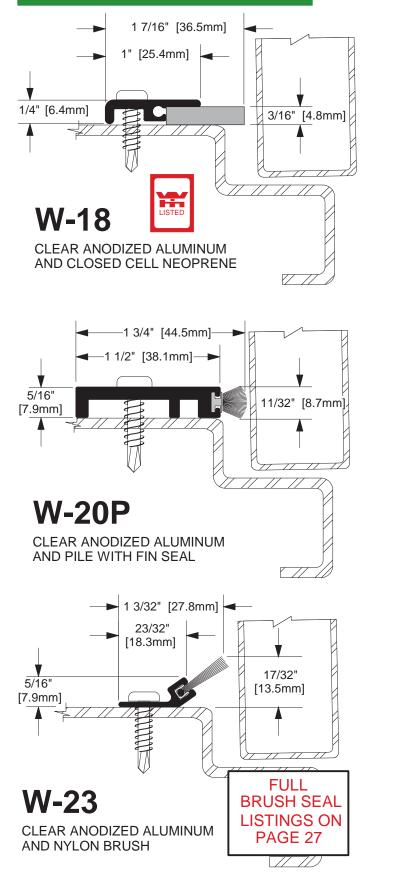

#### TABLE OF CONTENTS (CONT'D)

| E     F     F     F     F     F     F     F     F     F     F     F     F     F     F     F     F     F     F     F     F     F     F     F     F     F     F     F     F     F     F     F     F     F     F     F     F     F     F     F     F     F     F     F     F     F     F     F     F     F     F     F     F     F     F     F     G     F     C     F     F     F     F     F     F     F     F     F     F     F     F     F     F     F     F     F     F     F     F     F     F     F     F     F     F     F     F     F     F     F     F     F     F     F     F     F     F     F     F     F     F     F     F     F     F     F     F                                                                                       | S                                     |                 |
|-----------------------------------------------------------------------------------------------------------------------------------------------------------------------------------------------------------------------------------------------------------------------------------------------------------------------------------------------------------------------------------------------------------------------------------------------------------------------------------------------------------------------------------------------------------------------------------------------------------------------------------------------------------------------------------------------------------------------------------------------------|---------------------------------------|-----------------|
| Image: Stain Nosines   A     CT-20/3A&CT-20/3   *   18     CT-20/4&CT-20/4A   *   18     CT-20/5A&CT-20/5   *   18     CT-20/3A&CT-21/2A   *   19     CT-21/2&CT-21/2A   *   19     CT-21/3A&CT-21/3   *   19     CT-21/3A&CT-21/3   *   19     CT-21/3A&CT-21/5   *   19     CT-22/3AA   *   18     CT-22/3A&CT-22/3A   *   18     CT-22/3A&CT-22/4   *   17 & 18     CT-22/3A&CT-22/4   *   17 & 18     CT-22/3ACT-22/4   *   17 & 18     CT-27   19   19     CT-27   19   19     CT-27   19   19     CT-27   19   19     CT-27   19   17     CT-27   19   17     CT-10SS   20   20     CT-52SS   *   20     W-18SS   20   20     W-18W-1F   28     W-28W-2F   28     W-13 </td <td>E CASSIFIC</td> <td></td>                                     | E CASSIFIC                            |                 |
| E   STAIR NOSINGS     CT-20/3A&CT-20/3   *     CT-20/3A&CT-20/3   *     CT-20/3A&CT-20/3   *     CT-20/3A&CT-20/3   *     CT-20/3A&CT-20/3   *     CT-20/5A&CT-20/5   *     CT-21/2&CT-21/2A   *     CT-21/3A&CT-21/3   *     CT-21/3A&CT-21/3   *     CT-22/3AA   *     CT-22/3AACT-22/4   *     CT-27   19     CT-27   19     CT-27   19     CT-27   19     CT-27   19     CT-50SS   20     CT-50SS   20     CT-50SS   20     W-13S-SS   20     W-13S-SS   20     W-14   28     W-13   28 & 38     W-16P   29     W-16P   29     W-16P                                                                                                |                                       | P               |
| S   E     STAIR NOSINGS     CT-20/3A&CT-20/3   *   18     CT-20/4&CT-20/4A   *   18     CT-20/5A&CT-20/5   *   18     CT-21/2&CT-21/2A   *   19     CT-21/2&CT-21/3   *   19     CT-21/4&CT-21/4A   *   19     CT-21/5A&CT-21/5   *   19     CT-22/34A   *   18     CT-22/3&CT-22/3A   *   18     CT-22/3&CT-22/3A   *   17     CT-227   19   19     CT-227   19   19     CT-50SS   20   20     CT-50SS   20   20     W-18SS   20   20     W-13SS   20   20     W-13   28   28     W-13   28   28     W-14   28   28     W-13<                                                                                              |                                       |                 |
| STAIR NOSINGS       CT-20/3&*     18       CT-20/4&CT-20/4     *     18       CT-20/5     *     18       CT-21/2&CT-21/2A     *     19       CT-21/3A&CT-21/3     *     19       CT-21/4&CT-21/4A     *     19       CT-21/4&CT-21/4A     *     19       CT-21/3&A&CT-21/5     *     19       CT-22/34A     *     18       CT-22/3&CT-22/3A     *     18       CT-22/3&CT-22/3A     *     17       CT-22/3&CT-22/3A     *     17       CT-23     *     17       CT-23     *     17       CT-23     *     17       CT-23     *     17       STAIR NOSING ANCHORS     CT-27       CT-27     19       CT-27     19       CT-27     19       CT-50SS     20       CT-50SS     20       CT-52SS     20       W-13SS     20       W-13SS     20       W-1 |                                       |                 |
| CT-20/3A&CT-20/3   *   18     CT-20/4&CT-20/4A   *   18     CT-20/5A&CT-20/5   *   18     CT-21/2&CT-21/2A   *   19     CT-21/2&CT-21/2A   *   19     CT-21/2&CT-21/4A   *   19     CT-21/3A&CT-21/5   *   19     CT-21/3&CT-21/4A   *   18     CT-22/34A   *   18     CT-22/3&CT-22/3A   *   18     CT-22/3&CT-22/3A   *   17     CT-22/3&CT-22/3A   *   17     CT-22/3&CT-22/3A   *   17     CT-23   *   17     CT-27   19   19     CT-27   19   20     CT-50SS   20   20     CT-52SS   20   20     CT-52SS   20   20     W-13SS   20   20     W-13SS   20   20                                                                                                       | STAIR NOSINGS                         | <u> </u>        |
| CT-20/4&CT-20/4A   *   18     CT-20/5A&CT-20/5   *   18     CT-21/2&CT-21/2A   *   19     CT-21/3A&CT-21/3   *   19     CT-21/4&CT-21/4A   *   19     CT-21/3A&CT-21/5   *   19     CT-21/3A&CT-21/5   *   19     CT-22/3&A   *   18     CT-22/3&CT-22/3A   *   18     CT-22/3&CT-22/3A   *   17     CT-22/3&CT-22/3A   *   17     CT-22/3&CT-22/3A   *   17     CT-22/3&CT-22/3A   *   17     CT-23   *   17     CT-23   *   17     CT-23   *   17     CT-27   19   19     CT-227   19   19     CT-50SS   20   20     CT-50SS   *   20     V-8SS   20   8     W-13SS   20   20     W-13S-SS   20   20     W-14   *   28     W-13   *   28                                                                                                          |                                       | 18              |
| CT-20/54&CT-20/5   *   18     CT-21/2&CT-21/2A   *   19     CT-21/3&&CT-21/3   *   19     CT-21/4&CT-21/4A   *   19     CT-21/3&&CT-21/5   *   19     CT-21/3&&CT-21/5   *   19     CT-21/3&&CT-21/5   *   19     CT-22/3&   *   18     CT-22/3&CT-22/3A   *   18     CT-22/3&CT-22/3A   *   17     CT-23   *   17 & 18     CT-21   19   17     CT-23   *   17 & 18     CT-27   19   17     CT-27   19   19     CT-227   19   10     CT-227   19   10     CT-50SS   *   20 & 20     CT-50SS   *   20 & 36     W-13SS   20   20     W-13SS   20   20     W-13S-SS   20   20     W-14   *   28     W-13   *   28     W-14   *   29     W-                                                                                                             |                                       |                 |
| CT-21/2&CT-21/2A   *   19     CT21/3&CT-21/3   *   19     CT-21/4&CT-21/4A   *   19     CT-21/5   *   19     CT-21/5&   19   18     CT-22/3&CT-22/3A   *   18     CT-22/3&CT-22/3A   *   18     CT-22/3&CT-22/3   *   17     CT-22/3&CT-22/4   *   17     CT-23   *   17     CT-27   19   19     CT-27   19   19     CT-27   19   20     CT-50SS   20   20     CT-50SS   20   20     CT-50SS   20   20     CT-52SS   20   20     W-13SS   20   20     W-13SS   20   20     W-13SS   20   20     W-13S   20   20     W-13S   20   20     W-14   28   28     W-3   33   33     W-6   *   28     W-13   *   28 </td <td></td> <td>18</td>                                                                                                              |                                       | 18              |
| CT21/3A&CT-21/3   *   19     CT-21/4&CT-21/4A   *   19     CT-21/5A&CT-21/5   *   19     CT-22/34A   *   18     CT-22/38A&CT22/38   *   18     CT-22/3&CT-22/3A   *   17     CT-23   *   17     CT-23   *   17     CT-23   *   17     CT-27   19   19     CT-50S   20   20     CT-50SS   20   20     CT-52SS   20   20     W-13SS   20   20     W-13SS   20   20     W-13SS   20   20     W-14   28   28     W-3   33   33     W-6   28   28     W-13   28   28     W-14   28   29     W-16   29 </td <td>CT-21/2&amp;CT-21/2A *</td> <td>19</td>                                                                           | CT-21/2&CT-21/2A *                    | 19              |
| CT-21/4&CT-21/4A   *   19     CT-21/5A&CT-21/5   *   19     CT-22/34A   *   18     CT-22/3&CT-22/3A   *   18     CT-22/3&CT-22/3A   *   17   8     CT-22/3&CT-22/3A   *   17   8   18     CT-22/3&CT-22/4   *   17   8   18     CT-23   *   17   8   18     CT-27   19   19   19   19   19   19   19   19   19   19   19   10   10   10   10   10   10   10   10   10   10   10   10   10   10   10   10   10   10   10   10<                                                                                                                                               | CT21/3A&CT-21/3                       | 19              |
| CT-21/5A&CT-21/5   *   19     CT-22/34A   *   18     CT-22/3&CT-22/3A   *   18     CT-22/3&CT-22/3A   *   17     CT-22/3&CT-22/3A   *   17     CT-22/3&CT-22/3A   *   17     CT-22/3&CT-22/4   *   17     CT-23   *   17     CT-27   19   19     CT-227   19   19     CT-52S   20   20     V-18SS   20   20     W-13SS   20   20     W-13S-SS   20   20     W-14   28   28     W-3   33   33     W-6   *   28     W-13   28   28  <                                                                                                                                                         | CT-21/4&CT-21/4A 😽                    |                 |
| CT-22/138A&CT22/138   *   18     CT-22/3&CT-22/3A   *   17 & 18     CT22/4A&CT-22/4   *   17 & 18     CT-23   *   17 & 18     CT-27   19   19     CT-27   19     CT-27   19     CT-27   19     CT-9SS   20     CT-50SS   *     CT-50SS   *     CT-52SS   *     CT-52SS   *     CO   W-8SS     CO   20     W-13SS   20     W-14   28     W-3   33     W-6   *   28     W-13   *   28 & 38     W-14   *   29     W-16N   *   29     W-16S   *   29     W-16S   *   29     W-16S   *   29     W-16S   *   29                                                                                                                                                                   | CT-21/5A&CT-21/5                      |                 |
| CT-22/3&CT-22/3A   *   18     CT22/4A&CT-22/4   *   17 & 18     CT-23   *   17 & 18     STAIR NOSING ANCHORS     CT-27   19     CT-27   19     CT-27   19     CT-27     CT-9SS   20     CT-10SS   20     CT-50SS   *   20 & 22     CT-52SS   *   20     W-8SS   20 & 36     W-13SS   20     W-13SS   20     W-3   33     W-6   *   28     W-13   *   28 & 38     W-14   *   28     W-13   *   28 & 38     W-14   *   29     W-16P   29   29     W-16S   *   29     W-17N   29   30     W-18   *   30 & 38     W-20N   30   30     W-20N   30   30     W-20S   *   30     W-20S   *   3                                                                                                                                                              |                                       |                 |
| CT22/4A&CT-22/4   *   17 & 18     CT-23   *   17 & 18     STAIR NOSING ANCHORS     CT-27   19     CT-50SS   20     CT-50SS   20     CT-52SS   20     W-48SS   20 & 20     W-48SS   20 & 20     W-18   28     W-16   28     W-16S   28   28     W-16S   29   29     W-16S   29   29   29   29   29                                                                                                                                                                                                                                                | • • • • • • • • • • • • • • • • • • • |                 |
| CT-23   *   17 & 18     STAIR NOSING ANCHORS     CT-27   19     CT-227   19     STAINLESS STEEL PRODUCTS     CT-9SS   20     CT-10SS   20     CT-50SS   *   20 & 22     CT-52SS   *   20     W-8SS   20 & 36     W-13SS   20     W-13SS   20     W-13S-SS   20     W-13S-SS   20     W-13S-SS   20     W-14   28     W-3   33     W-6   28     W-13   28 & 38     W-14   28 & 38     W-15   28 & 28     W-16N   29     W-16S   29     W-16C   29     W-17N   29     W-18   30 & 38     W-20N   30     W-20S   30     W-20S   30     W-22   30                                                                                                                                                                                                       |                                       |                 |
| STAIR NOSING ANCHORS       CT-27     19       CT-227     19       CT-227     19       STAINLESS STEEL PRODUCTS     20       CT-9SS     20       CT-10SS     20       CT-50SS     *     20 & 22       CT-52SS     *     20       W-8SS     20 & 36     W-13SS     20       W-13S-SS     20     W-13S-SS     20       W-13S-SS     20     W-13S-SS     20       W-13S-SS     20     W-14     28       W-3     33     W-6     28       W-13     *     28 & 38       W-14     *     28       W-13     *     28 & 38       W-14     *     28       W-15     *     28 & 38       W-16N     *     29       W-16S     *     29       W-16S     *     29       W-17N     29     29       W-18     *     30 & 38       W-20N     30                           |                                       |                 |
| CT-27   19     CT-227   19     STAINLESS STEEL PRODUCTS   20     CT-9SS   20     CT-10SS   20     CT-50SS   *   20 & 22     CT-52SS   *   20     W-8SS   20 & 36     W-13SS   20     W-13S-SS   20     W-14   28     W-3   33     W-6   28     W-13   *   28 & 38     W-14   *   28     W-15   *   28 & 38     W-16N   *   29     W-16S   *   29     W-16S   *   29     W-17N   29   9     W-17S   *   29     W-18   *   30 & 38     W-20P   30   30     W-20S   *   30     W-23   *   27 & 30                                                                                                                                                                                                                                                      | CT-23 *                               | 17 & 18         |
| CT-27   19     CT-227   19     STAINLESS STEEL PRODUCTS   20     CT-9SS   20     CT-10SS   20     CT-50SS   *   20 & 22     CT-52SS   *   20     W-8SS   20 & 36     W-13SS   20     W-13S-SS   20     W-14   28     W-3   33     W-6   28     W-13   *   28 & 38     W-14   *   28     W-15   *   28 & 38     W-16N   *   29     W-16S   *   29     W-16S   *   29     W-17N   29   9     W-17S   *   29     W-18   *   30 & 38     W-20P   30   30     W-20S   *   30     W-23   *   27 & 30                                                                                                                                                                                                                                                      |                                       |                 |
| CT-227   19     STAINLESS STEEL PRODUCTS     CT-9SS   20     CT-10SS   20     CT-50SS   *   20 & 22     CT-52SS   *   20     W-8SS   20 & 36     W-13SS   20     W-13SS   20     WEATHERSTRIP     W-1&W-1F   28     W-2&W-2F   28     W-3   33     W-6   *   28     W-13   *   28 & 38     W-14   *   28     W-15   *   28     W-16N   29   9     W-16P   29   9     W-16S   29   9     W-16V   29   9     W-17N   29   9     W-18   *   30     W-20N   30   30     W-20S   *   30     W-23   *   27 & 30                                                                                                                                                                                                                                           |                                       |                 |
| STAINLESS STEEL PRODUCTS       CT-9SS     20       CT-10SS     20       CT-50SS     *     20 & 22       CT-52SS     *     20       W-8SS     20 & 36       W-13SS     20       W-13SS     20       W-13S-SS     20       W-13S-SS     20       W-13S-SS     20       W-13S-SS     20       W-13S-SS     20       W-13S-SS     20       W-13     28       W-3     33       W-6     28       W-3     33       W-6     28       W-13     28 & 38       W-14     28       W-15     28 & 38       W-16N     29       W-16S     29       W-16S     29       W-17N     29       W-17S     29       W-18     30 & 38       W-20N     30       W-20S     30       W-23     27 & 30                                                                           |                                       |                 |
| CT-9SS   20     CT-10SS   20 & 22     CT-50SS   *   20     W-8SS   20 & 36     W-13SS   20     W-13S-SS   20     W-14   28     W-13   *   28 & 38     W-14   *   28     W-15   *   28 & 38     W-16N   *   29     W-16S   *   29     W-16V   29   29     W-17N   29   29     W-18   *   30 & 38     W-20N   30   30     W-20S   *   30     W-20S   *   30     W-23   *   27 & 30                                                                                                                                                                                |                                       | 19              |
| CT-9SS   20     CT-10SS   20 & 22     CT-50SS   *   20     W-8SS   20 & 36     W-13SS   20     W-13S-SS   20     W-14   28     W-13   *   28 & 38     W-14   *   28     W-15   *   28 & 38     W-16N   *   29     W-16S   *   29     W-16V   29   29     W-17N   29   29     W-18   *   30 & 38     W-20N   30   30     W-20S   *   30     W-20S   *   30     W-23   *   27 & 30                                                                                                                                                                                |                                       | сте             |
| CT-10SS   20     CT-50SS   *   20 & 22     CT-52SS   *   20     W-8SS   20 & 36     W-13SS   20     W-13S-SS   20     W-16N   28     W-13   *   28 & 38     W-14   *   28     W-15   *   28 & 38     W-16N   *   29     W-16S   *   29     W-16S   *   29     W-17N   29   29     W-17S   *   29     W-18   *   30 & 38     W-20N   30   30     W-20S   *   30     W-20S   *   30     W-23   *   27 & 30                                                                                                                                                                          |                                       |                 |
| CT-50SS   *   20 & 22     CT-52SS   *   20     W-8SS   20 & 36     W-13SS   20     W-13S-SS   28     W-3   33     W-6   *   28     W-3   23   28     W-13   *   28     W-13   *   28     W-13   *   28     W-13   *   28     W-14   *   28     W-15   *   29     W-16N   *   29     W-16V   29   W-17N   29     W-17S   *   29     W-18   *   30                                                                                                                                                                            |                                       |                 |
| CT-52SS   *   20     W-8SS   20 & 36     W-13SS   20     W-13S-SS   20     WEATHERSTRIP     W-1&W-1F   28     W-2&W-2F   28     W-3   33     W-6   *     W-13   *     W-13   28 & 38     W-14   *     W-15   *     W-16N   29     W-16S   29     W-16S   29     W-17N   29     W-17S   29     W-18   *   30     W-20N   30     W-20S   *   30     W-23   *   27 & 30                                                                                                                                                                                                                                                                                                                                                                                |                                       |                 |
| W-8SS   20 & 36     W-13SS   20     W-13S-SS   20     W-13S-SS   20     W-13S-SS   20     W-13S-SS   20     Weatherstrip   28     W-2&W-2F   28     W-3   33     W-6   *     W-13   *     W-14   *     W-15   *     W-16N   *     W-16S   *     W-16V   29     W-17N   29     W-17S   *     W-20N   30     W-20P   30     W-20S   *   30     W-23   *   27 & 30                                                                                                                                                                                                                         |                                       |                 |
| W-13SS   20     W-13S-SS   20     WEATHERSTRIP     W-1&W-1F   28     W-2&W-2F   28     W-3   33     W-6   *     W-13   *     W-13   *     W-13   *     W-3   33     W-6   *     W-13   *     W-14   *     W-15   *     W-16N   *     W-16V   29     W-17N   29     W-17S   *     W-20N   30     W-20P   30     W-20S   *   30     W-23   *   27     W-20   %   30                                                                                                                                                                                                                                    | •                                     |                 |
| WEATHERSTRIP       W-1&W-1F     28       W-2&W-2F     28       W-3     33       W-6     *     28       W-13     *     28 & 38       W-14     *     28       W-15     *     28 & 38       W-16N     *     29       W-16S     *     29       W-16V     29     29       W-16V     29     29       W-17N     29     29       W-18     *     30     38       W-20P     30     30       W-20S     *     30     30       W-23     *     27 & 30     30                                                                                                                                                                                                                                                                                                     |                                       |                 |
| W-1&W-1F   28     W-2&W-2F   28     W-3   33     W-6   *   28     W-13   *   28 & 38     W-14   *   28     W-15   *   28 & 38     W-16N   *   29     W-16S   *   29     W-16S   *   29     W-16V   29     W-17N   29     W-17S   *   29     W-18   *   30 & 38     W-20P   30   30     W-20S   *   30     W-23   *   27 & 30                                                                                                                                                                                                                                                                                                                                                                                                                        | W-13S-SS                              | 20              |
| W-1&W-1F   28     W-2&W-2F   28     W-3   33     W-6   *   28     W-13   *   28 & 38     W-14   *   28     W-15   *   28 & 38     W-16N   *   29     W-16S   *   29     W-16S   *   29     W-16V   29     W-17N   29     W-17S   *   29     W-18   *   30 & 38     W-20P   30   30     W-20S   *   30     W-23   *   27 & 30                                                                                                                                                                                                                                                                                                                                                                                                                        |                                       |                 |
| W-2&W-2F   28     W-3   33     W-6   *   28     W-13   *   28 & 38     W-14   *   28     W-15   *   28 & 38     W-16N   *   29     W-16P   29     W-16S   *   29     W-16V   29     W-17N   29     W-17S   *   29     W-18   *   30 & 38     W-20P   30   30     W-23   *   27 & 30     W-27   30   30                                                                                                                                                                                                                                                                                                                                                                                                                                              | WEATHERSTRIP                          |                 |
| W-3   33     W-6   28     W-13   28 & 38     W-14   28 & 38     W-15   28 & 38     W-15   28 & 38     W-16N   29     W-16P   29     W-16S   29     W-16V   29     W-17N   29     W-17S   29     W-18   30 & 38     W-20N   30     W-20S   30     W-23   27 & 30     W-27   30                                                                                                                                                                                                                                                                                                                                                                                                                                                                       |                                       |                 |
| W-6   *   28     W-13   *   28 & 38     W-13   *   28 & 38     W-14   *   28     W-15   *   28 & 38     W-15   *   28 & 38     W-16N   *   29     W-16P   29     W-16S   *   29     W-16V   29     W-17N   29     W-17S   *   29     W-18   *   30 & 38     W-20N   30   30     W-20S   *   30     W-23   *   27 & 30     W-27   30   30                                                                                                                                                                                                                                                                                                                                                                                                            |                                       |                 |
| W-13   *   28 & 38     W-14   *   28     W-15   *   28 & 38     W-16N   *   29     W-16P   29     W-16S   *   29     W-16V   29     W-17N   29     W-17S   *   29     W-18   *   30 & 38     W-20P   30   30     W-23   *   27 & 30     W-27   30   30                                                                                                                                                                                                                                                                                                                                                                                                                                                                                              |                                       |                 |
| W-14   *   28     W-15   *   28 & 38     W-16N   *   29     W-16P   29     W-16S   *   29     W-16V   29     W-17N   29     W-17S   *   29     W-17S   *   29     W-18   *   30 & 38     W-20N   30   30     W-20S   *   30     W-23   *   27 & 30     W-27   30   30                                                                                                                                                                                                                                                                                                                                                                                                                                                                               |                                       |                 |
| W-15   *   28 & 38     W-16N   *   29     W-16P   29     W-16S   *   29     W-16V   29     W-17N   29     W-17S   *   29     W-18   *   30 & 38     W-20N   30   30     W-20S   *   30     W-23   *   27 & 30     W-27   30   30                                                                                                                                                                                                                                                                                                                                                                                                                                                                                                                    |                                       |                 |
| W-16N   *   29     W-16P   29     W-16S   *   29     W-16V   29     W-16V   29     W-17N   29     W-17S   *   29     W-18   *   30 & 38     W-20N   30   30     W-20S   *   30     W-23   *   27 & 30     W-27   30   30                                                                                                                                                                                                                                                                                                                                                                                                                                                                                                                            |                                       |                 |
| W-16P   29     W-16S   *   29     W-16V   29     W-17N   29     W-17S   *   29     W-18   *   30 & 38     W-20N   30   30     W-20S   *   30     W-23   *   27 & 30     W-27   30   30                                                                                                                                                                                                                                                                                                                                                                                                                                                                                                                                                              |                                       | 28 & 38         |
| W-16S   *   29     W-16V   29     W-17N   29     W-17S   *   29     W-17S   *   29     W-18   *   30 & 38     W-20N   30   30     W-20P   30   30     W-23   *   27 & 30     W-27   30   30                                                                                                                                                                                                                                                                                                                                                                                                                                                                                                                                                         |                                       | 29              |
| W-16V 29   W-17N 29   W-17S *   W-18 *   W-20N 30   W-20P 30   W-20S *   W-23 *   W-27 30                                                                                                                                                                                                                                                                                                                                                                                                                                                                                                                                                                                                                                                           |                                       | 29              |
| W-17N 29   W-17S * 29   W-18 * 30 & 38   W-20N 30   W-20P 30   W-20S * 30   W-23 * 27 & 30   W-27 30                                                                                                                                                                                                                                                                                                                                                                                                                                                                                                                                                                                                                                                |                                       | <u>∠9</u><br>20 |
| W-17S * 29   W-18 * 30 & 38   W-20N 30   W-20P 30   W-20S *   W-23 *   W-27 30                                                                                                                                                                                                                                                                                                                                                                                                                                                                                                                                                                                                                                                                      |                                       | 29              |
| W-18 * 30 & 38   W-20N 30   W-20P 30   W-20S *   W-23 *   W-27 30                                                                                                                                                                                                                                                                                                                                                                                                                                                                                                                                                                                                                                                                                   |                                       |                 |
| W-20N 30   W-20P 30   W-20S 30   W-23 27 & 30   W-27 30                                                                                                                                                                                                                                                                                                                                                                                                                                                                                                                                                                                                                                                                                             |                                       |                 |
| W-20P   30     W-20S   *   30     W-23   *   27 & 30     W-27   30                                                                                                                                                                                                                                                                                                                                                                                                                                                                                                                                                                                                                                                                                  |                                       |                 |
| W-20S     *     30       W-23     *     27 & 30       W-27     30                                                                                                                                                                                                                                                                                                                                                                                                                                                                                                                                                                                                                                                                                   |                                       |                 |
| W-23 <b>*</b> 27 & 30<br>W-27 30                                                                                                                                                                                                                                                                                                                                                                                                                                                                                                                                                                                                                                                                                                                    |                                       |                 |
| W-27 30                                                                                                                                                                                                                                                                                                                                                                                                                                                                                                                                                                                                                                                                                                                                             |                                       |                 |
|                                                                                                                                                                                                                                                                                                                                                                                                                                                                                                                                                                                                                                                                                                                                                     | W-27                                  |                 |
|                                                                                                                                                                                                                                                                                                                                                                                                                                                                                                                                                                                                                                                                                                                                                     | W-32N                                 | 31              |
| W-32P 31                                                                                                                                                                                                                                                                                                                                                                                                                                                                                                                                                                                                                                                                                                                                            | W-32P                                 | 31              |

#### WEATHERSTRIP (CONT'D)

S E R I

E S

| W-32S |   | 31       |
|-------|---|----------|
| W-47  | * | 31       |
| W-47S |   | 31       |
| W-49  | * | 31       |
| W-50S | * | 31       |
| W-61  | * | 31       |
| W-87P |   | 33       |
| W-88N |   | 33<br>33 |
| W-88P |   | 33       |
|       |   |          |

|         | SWEEPS |         |
|---------|--------|---------|
| W-4     |        | 26      |
| W-11    |        | 26      |
| W-13S   | *      | 26      |
| W-13S-2 | *      | 26      |
| W-19    | *      | 26      |
| W-23    | *      | 27 & 30 |
| W-24S   | *      | 27      |
| W-25S   | *      | 27      |
| W-26-1  | *      | 27      |
| W-26-2  | *      | 27      |
| W-26-3  | *      | 27      |
| W-33S   | *      | 27      |
| W-34S   | *      | 27      |
| W-35-1  | *      | 27      |
| W-35-2  | *      | 27      |
| W-35-3  | *      | 27      |
| W-37-1  | *      | 27      |
| W-38S   | *      | 26      |