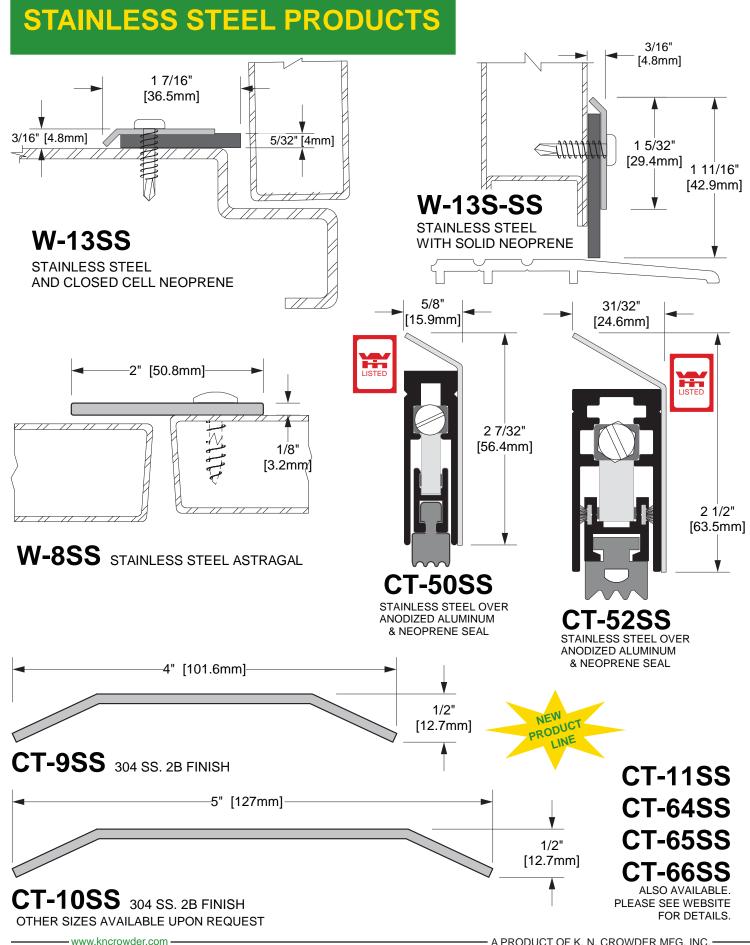

#### TABLE OF CONTENTS (CONT'D)

| E     F     F     F     F     F     F     F     F     F     F     F     F     F     F     F     F     F     F     F     F     F     F     F     F     F     F     F     F     F     F     F     F     F     F     F     F     F     F     F     F     F     F     F     F     F     F     F     F     F     F     F     F     F     F     F     G     F     C     F     F     F     F     F     F     F     F     F     F     F     F     F     F     F     F     F     F     F     F     F     F     F     F     F     F     F     F     F     F     F     F     F     F     F     F     F     F     F     F     F     F     F     F     F     F     F     F                                                                                       | S                                     |                 |
|-----------------------------------------------------------------------------------------------------------------------------------------------------------------------------------------------------------------------------------------------------------------------------------------------------------------------------------------------------------------------------------------------------------------------------------------------------------------------------------------------------------------------------------------------------------------------------------------------------------------------------------------------------------------------------------------------------------------------------------------------------|---------------------------------------|-----------------|
| Image: Stain Nosines   A     CT-20/3A&CT-20/3   *   18     CT-20/4&CT-20/4A   *   18     CT-20/5A&CT-20/5   *   18     CT-20/3A&CT-21/2A   *   19     CT-21/2&CT-21/2A   *   19     CT-21/3A&CT-21/3   *   19     CT-21/3A&CT-21/3   *   19     CT-21/3A&CT-21/5   *   19     CT-22/3AA   *   18     CT-22/3A&CT-22/3A   *   18     CT-22/3A&CT-22/4   *   17 & 18     CT-22/3A&CT-22/4   *   17 & 18     CT-22/3ACT-22/4   *   17 & 18     CT-27   19   19     CT-27   19   19     CT-27   19   19     CT-27   19   19     CT-27   19   17     CT-27   19   17     CT-10SS   20   20     CT-52SS   *   20     W-18SS   20   20     W-18W-1F   28     W-28W-2F   28     W-13 </td <td>E CASSIFIC</td> <td></td>                                     | E CASSIFIC                            |                 |
| E   STAIR NOSINGS     CT-20/3A&CT-20/3   *     CT-20/3A&CT-20/3   *     CT-20/3A&CT-20/3   *     CT-20/3A&CT-20/3   *     CT-20/3A&CT-20/3   *     CT-20/5A&CT-20/5   *     CT-21/2&CT-21/2A   *     CT-21/3A&CT-21/3   *     CT-21/3A&CT-21/3   *     CT-22/3AA   *     CT-22/3AACT-22/4   *     CT-27   19     CT-27   19     CT-27   19     CT-27   19     CT-27   19     CT-50SS   20     CT-50SS   20     CT-50SS   20     W-13S-SS   20     W-13S-SS   20     W-14   28     W-13   28 & 38     W-16P   29     W-16P   29     W-16P                                                                                                |                                       | P               |
| S   E     STAIR NOSINGS     CT-20/3A&CT-20/3   *   18     CT-20/4&CT-20/4A   *   18     CT-20/5A&CT-20/5   *   18     CT-21/2&CT-21/2A   *   19     CT-21/2&CT-21/3   *   19     CT-21/4&CT-21/4A   *   19     CT-21/5A&CT-21/5   *   19     CT-22/34A   *   18     CT-22/3&CT-22/3A   *   18     CT-22/3&CT-22/3A   *   17     CT-227   19   19     CT-227   19   19     CT-50SS   20   20     CT-50SS   20   20     W-18SS   20   20     W-13SS   20   20     W-13   28   28     W-13   28   28     W-14   28   28     W-13<                                                                                              |                                       |                 |
| STAIR NOSINGS       CT-20/3&*     18       CT-20/4&CT-20/4     *     18       CT-20/5     *     18       CT-21/2&CT-21/2A     *     19       CT-21/3A&CT-21/3     *     19       CT-21/4&CT-21/4A     *     19       CT-21/4&CT-21/4A     *     19       CT-21/3&A&CT-21/5     *     19       CT-22/34A     *     18       CT-22/3&CT-22/3A     *     18       CT-22/3&CT-22/3A     *     17       CT-22/3&CT-22/3A     *     17       CT-23     *     17       CT-23     *     17       CT-23     *     17       CT-23     *     17       STAIR NOSING ANCHORS     CT-27       CT-27     19       CT-27     19       CT-27     19       CT-50SS     20       CT-50SS     20       CT-52SS     20       W-13SS     20       W-13SS     20       W-1 |                                       |                 |
| CT-20/3A&CT-20/3   *   18     CT-20/4&CT-20/4A   *   18     CT-20/5A&CT-20/5   *   18     CT-21/2&CT-21/2A   *   19     CT-21/2&CT-21/2A   *   19     CT-21/2&CT-21/4A   *   19     CT-21/3A&CT-21/5   *   19     CT-21/3&CT-21/4A   *   18     CT-22/34A   *   18     CT-22/3&CT-22/3A   *   18     CT-22/3&CT-22/3A   *   17     CT-22/3&CT-22/3A   *   17     CT-22/3&CT-22/3A   *   17     CT-23   *   17     CT-27   19   19     CT-27   19   20     CT-50SS   20   20     CT-52SS   20   20     CT-52SS   20   20     W-13SS   20   20     W-13SS   20   20                                                                                                       | STAIR NOSINGS                         | <u> </u>        |
| CT-20/4&CT-20/4A   *   18     CT-20/5A&CT-20/5   *   18     CT-21/2&CT-21/2A   *   19     CT-21/3A&CT-21/3   *   19     CT-21/4&CT-21/4A   *   19     CT-21/3A&CT-21/5   *   19     CT-21/3A&CT-21/5   *   19     CT-22/3&A   *   18     CT-22/3&CT-22/3A   *   18     CT-22/3&CT-22/3A   *   17     CT-22/3&CT-22/3A   *   17     CT-22/3&CT-22/3A   *   17     CT-22/3&CT-22/3A   *   17     CT-23   *   17     CT-23   *   17     CT-23   *   17     CT-27   19   19     CT-227   19   19     CT-50SS   20   20     CT-50SS   *   20     V-8SS   20   8     W-13SS   20   20     W-13S-SS   20   20     W-14   *   28     W-13   *   28                                                                                                          |                                       | 18              |
| CT-20/54&CT-20/5   *   18     CT-21/2&CT-21/2A   *   19     CT-21/3&&CT-21/3   *   19     CT-21/4&CT-21/4A   *   19     CT-21/3&&CT-21/5   *   19     CT-21/3&&CT-21/5   *   19     CT-21/3&&CT-21/5   *   19     CT-22/3&   *   18     CT-22/3&CT-22/3A   *   18     CT-22/3&CT-22/3A   *   17     CT-23   *   17 & 18     CT-21   19   17     CT-23   *   17 & 18     CT-27   19   17     CT-27   19   19     CT-227   19   10     CT-227   19   10     CT-50SS   *   20 & 20     CT-50SS   *   20 & 36     W-13SS   20   20     W-13SS   20   20     W-13S-SS   20   20     W-14   *   28     W-13   *   28     W-14   *   29     W-                                                                                                             |                                       |                 |
| CT-21/2&CT-21/2A   *   19     CT21/3&CT-21/3   *   19     CT-21/4&CT-21/4A   *   19     CT-21/5   *   19     CT-21/5&   19   18     CT-22/3&CT-22/3A   *   18     CT-22/3&CT-22/3A   *   18     CT-22/3&CT-22/3   *   17     CT-22/3&CT-22/4   *   17     CT-23   *   17     CT-27   19   19     CT-27   19   19     CT-27   19   20     CT-50SS   20   20     CT-50SS   20   20     CT-50SS   20   20     CT-52SS   20   20     W-13SS   20   20     W-13SS   20   20     W-13SS   20   20     W-13S   20   20     W-13S   20   20     W-14   28   28     W-3   33   33     W-6   *   28     W-13   *   28 </td <td></td> <td>18</td>                                                                                                              |                                       | 18              |
| CT21/3A&CT-21/3   *   19     CT-21/4&CT-21/4A   *   19     CT-21/5A&CT-21/5   *   19     CT-22/34A   *   18     CT-22/38A&CT22/38   *   18     CT-22/3&CT-22/3A   *   17     CT-23   *   17     CT-23   *   17     CT-23   *   17     CT-27   19   19     CT-50S   20   20     CT-50SS   20   20     CT-52SS   20   20     W-13SS   20   20     W-13SS   20   20     W-13SS   20   20     W-14   28   28     W-3   33   33     W-6   28   28     W-13   28   28     W-14   28   29     W-16   29 </td <td>CT-21/2&amp;CT-21/2A *</td> <td>19</td>                                                                           | CT-21/2&CT-21/2A *                    | 19              |
| CT-21/4&CT-21/4A   *   19     CT-21/5A&CT-21/5   *   19     CT-22/34A   *   18     CT-22/3&CT-22/3A   *   18     CT-22/3&CT-22/3A   *   17   8     CT-22/3&CT-22/3A   *   17   8   18     CT-22/3&CT-22/4   *   17   8   18     CT-23   *   17   8   18     CT-27   19   19   19   19   19   19   19   19   19   19   19   10   10   10   10   10   10   10   10   10   10   10   10   10   10   10   10   10   10   10   10<                                                                                                                                               | CT21/3A&CT-21/3                       | 19              |
| CT-21/5A&CT-21/5   *   19     CT-22/34A   *   18     CT-22/3&CT-22/3A   *   18     CT-22/3&CT-22/3A   *   17     CT-22/3&CT-22/3A   *   17     CT-22/3&CT-22/3A   *   17     CT-22/3&CT-22/4   *   17     CT-23   *   17     CT-27   19   19     CT-227   19   19     CT-52S   20   20     V-18SS   20   20     W-13SS   20   20     W-13S-SS   20   20     W-14   28   28     W-3   33   33     W-6   *   28     W-13   28   28  <                                                                                                                                                         | CT-21/4&CT-21/4A 😽                    |                 |
| CT-22/138A&CT22/138   *   18     CT-22/3&CT-22/3A   *   17 & 18     CT22/4A&CT-22/4   *   17 & 18     CT-23   *   17 & 18     CT-27   19   19     CT-27   19     CT-27   19     CT-27   19     CT-9SS   20     CT-50SS   *     CT-50SS   *     CT-52SS   *     CT-52SS   *     CO   W-8SS     CO   20     W-13SS   20     W-14   28     W-3   33     W-6   *   28     W-13   *   28 & 38     W-14   *   29     W-16N   *   29     W-16S   *   29     W-16S   *   29     W-16S   *   29     W-16S   *   29                                                                                                                                                                   | CT-21/5A&CT-21/5                      |                 |
| CT-22/3&CT-22/3A   *   18     CT22/4A&CT-22/4   *   17 & 18     CT-23   *   17 & 18     STAIR NOSING ANCHORS     CT-27   19     CT-27   19     CT-27   19     CT-27     CT-9SS   20     CT-10SS   20     CT-50SS   *   20 & 22     CT-52SS   *   20     W-8SS   20 & 36     W-13SS   20     W-13SS   20     W-3   33     W-6   *   28     W-13   *   28 & 38     W-14   *   28     W-13   *   28 & 38     W-14   *   29     W-16P   29   29     W-16S   *   29     W-17N   29   30     W-18   *   30 & 38     W-20N   30   30     W-20N   30   30     W-20S   *   30     W-20S   *   3                                                                                                                                                              |                                       |                 |
| CT22/4A&CT-22/4   *   17 & 18     CT-23   *   17 & 18     STAIR NOSING ANCHORS     CT-27   19     CT-50SS   20     CT-50SS   20     CT-52SS   20     W-48SS   20 & 20     W-48SS   20 & 20     W-18   28     W-16   28     W-16S   28   28     W-16S   29   29     W-16S   29   29   29   29   29                                                                                                                                                                                                                                                | • • • • • • • • • • • • • • • • • • • |                 |
| CT-23   *   17 & 18     STAIR NOSING ANCHORS     CT-27   19     CT-227   19     STAINLESS STEEL PRODUCTS     CT-9SS   20     CT-10SS   20     CT-50SS   *   20 & 22     CT-52SS   *   20     W-8SS   20 & 36     W-13SS   20     W-13SS   20     W-13S-SS   20     W-13S-SS   20     W-13S-SS   20     W-14   28     W-3   33     W-6   28     W-13   28 & 38     W-14   28 & 38     W-15   28 & 28     W-16N   29     W-16S   29     W-16C   29     W-17N   29     W-18   30 & 38     W-20N   30     W-20S   30     W-20S   30     W-22   30                                                                                                                                                                                                       |                                       |                 |
| STAIR NOSING ANCHORS       CT-27     19       CT-227     19       CT-227     19       STAINLESS STEEL PRODUCTS     20       CT-9SS     20       CT-10SS     20       CT-50SS     *     20 & 22       CT-52SS     *     20       W-8SS     20 & 36     W-13SS     20       W-13S-SS     20     W-13S-SS     20       W-13S-SS     20     W-13S-SS     20       W-13S-SS     20     W-14     28       W-3     33     W-6     28       W-13     *     28 & 38       W-14     *     28       W-13     *     28 & 38       W-14     *     28       W-15     *     28 & 38       W-16N     *     29       W-16S     *     29       W-16S     *     29       W-17N     29     29       W-18     *     30 & 38       W-20N     30                           |                                       |                 |
| CT-27   19     CT-227   19     STAINLESS STEEL PRODUCTS   20     CT-9SS   20     CT-10SS   20     CT-50SS   *   20 & 22     CT-52SS   *   20     W-8SS   20 & 36     W-13SS   20     W-13S-SS   20     W-14   28     W-3   33     W-6   28     W-13   *   28 & 38     W-14   *   28     W-15   *   28 & 38     W-16N   *   29     W-16S   *   29     W-16S   *   29     W-17N   29   9     W-17S   *   29     W-18   *   30 & 38     W-20P   30   30     W-20S   *   30     W-23   *   27 & 30                                                                                                                                                                                                                                                      | CT-23 *                               | 17 & 18         |
| CT-27   19     CT-227   19     STAINLESS STEEL PRODUCTS   20     CT-9SS   20     CT-10SS   20     CT-50SS   *   20 & 22     CT-52SS   *   20     W-8SS   20 & 36     W-13SS   20     W-13S-SS   20     W-14   28     W-3   33     W-6   28     W-13   *   28 & 38     W-14   *   28     W-15   *   28 & 38     W-16N   *   29     W-16S   *   29     W-16S   *   29     W-17N   29   9     W-17S   *   29     W-18   *   30 & 38     W-20P   30   30     W-20S   *   30     W-23   *   27 & 30                                                                                                                                                                                                                                                      |                                       |                 |
| CT-227   19     STAINLESS STEEL PRODUCTS     CT-9SS   20     CT-10SS   20     CT-50SS   *   20 & 22     CT-52SS   *   20     W-8SS   20 & 36     W-13SS   20     W-13SS   20     WEATHERSTRIP     W-1&W-1F   28     W-2&W-2F   28     W-3   33     W-6   *   28     W-13   *   28 & 38     W-14   *   28     W-15   *   28     W-16N   29   9     W-16P   29   9     W-16S   29   9     W-16V   29   9     W-17N   29   9     W-18   *   30     W-20N   30   30     W-20S   *   30     W-23   *   27 & 30                                                                                                                                                                                                                                           |                                       |                 |
| STAINLESS STEEL PRODUCTS       CT-9SS     20       CT-10SS     20       CT-50SS     *     20 & 22       CT-52SS     *     20       W-8SS     20 & 36       W-13SS     20       W-13SS     20       W-13S-SS     20       W-13S-SS     20       W-13S-SS     20       W-13S-SS     20       W-13S-SS     20       W-13S-SS     20       W-13     28       W-3     33       W-6     28       W-3     33       W-6     28       W-13     28 & 38       W-14     28       W-15     28 & 38       W-16N     29       W-16S     29       W-16S     29       W-17N     29       W-17S     29       W-18     30 & 38       W-20N     30       W-20S     30       W-23     27 & 30                                                                           |                                       |                 |
| CT-9SS   20     CT-10SS   20 & 22     CT-50SS   *   20     W-8SS   20 & 36     W-13SS   20     W-13S-SS   20     W-14   28     W-13   *   28 & 38     W-14   *   28     W-15   *   28 & 38     W-16N   *   29     W-16S   *   29     W-16V   29   29     W-17N   29   29     W-18   *   30 & 38     W-20N   30   30     W-20S   *   30     W-20S   *   30     W-23   *   27 & 30                                                                                                                                                                                |                                       | 19              |
| CT-9SS   20     CT-10SS   20 & 22     CT-50SS   *   20     W-8SS   20 & 36     W-13SS   20     W-13S-SS   20     W-14   28     W-13   *   28 & 38     W-14   *   28     W-15   *   28 & 38     W-16N   *   29     W-16S   *   29     W-16V   29   29     W-17N   29   29     W-18   *   30 & 38     W-20N   30   30     W-20S   *   30     W-20S   *   30     W-23   *   27 & 30                                                                                                                                                                                |                                       | сте             |
| CT-10SS   20     CT-50SS   *   20 & 22     CT-52SS   *   20     W-8SS   20 & 36     W-13SS   20     W-13S-SS   20     W-16N   28     W-13   *   28 & 38     W-14   *   28     W-15   *   28 & 38     W-16N   *   29     W-16S   *   29     W-16S   *   29     W-17N   29   29     W-17S   *   29     W-18   *   30 & 38     W-20N   30   30     W-20S   *   30     W-20S   *   30     W-23   *   27 & 30                                                                                                                                                                          |                                       |                 |
| CT-50SS   *   20 & 22     CT-52SS   *   20     W-8SS   20 & 36     W-13SS   20     W-13S-SS   28     W-3   33     W-6   *   28     W-3   23   28     W-13   *   28     W-13   *   28     W-13   *   28     W-13   *   28     W-14   *   28     W-15   *   29     W-16N   *   29     W-16V   29   W-17N   29     W-17S   *   29     W-18   *   30                                                                                                                                                                            |                                       |                 |
| CT-52SS   *   20     W-8SS   20 & 36     W-13SS   20     W-13S-SS   20     WEATHERSTRIP     W-1&W-1F   28     W-2&W-2F   28     W-3   33     W-6   *     W-13   *     W-13   28 & 38     W-14   *     W-15   *     W-16N   29     W-16S   29     W-16S   29     W-17N   29     W-17S   29     W-18   *   30     W-20N   30     W-20S   *   30     W-23   *   27 & 30                                                                                                                                                                                                                                                                                                                                                                                |                                       |                 |
| W-8SS   20 & 36     W-13SS   20     W-13S-SS   20     W-13S-SS   20     W-13S-SS   20     W-13S-SS   20     Weatherstrip   28     W-2&W-2F   28     W-3   33     W-6   *     W-13   *     W-14   *     W-15   *     W-16N   *     W-16S   *     W-16V   29     W-17N   29     W-17S   *     W-20N   30     W-20P   30     W-20S   *   30     W-23   *   27 & 30                                                                                                                                                                                                                         |                                       |                 |
| W-13SS   20     W-13S-SS   20     WEATHERSTRIP     W-1&W-1F   28     W-2&W-2F   28     W-3   33     W-6   *     W-13   *     W-13   *     W-13   *     W-3   33     W-6   *     W-13   *     W-14   *     W-15   *     W-16N   *     W-16V   29     W-17N   29     W-17S   *     W-20N   30     W-20P   30     W-20S   *   30     W-23   *   27     W-20   %   30                                                                                                                                                                                                                                    | •                                     |                 |
| WEATHERSTRIP       W-1&W-1F     28       W-2&W-2F     28       W-3     33       W-6     *     28       W-13     *     28 & 38       W-14     *     28       W-15     *     28 & 38       W-16N     *     29       W-16S     *     29       W-16V     29     29       W-16V     29     29       W-17N     29     29       W-18     *     30     38       W-20P     30     30       W-20S     *     30     30       W-23     *     27 & 30     30                                                                                                                                                                                                                                                                                                     |                                       |                 |
| W-1&W-1F   28     W-2&W-2F   28     W-3   33     W-6   *   28     W-13   *   28 & 38     W-14   *   28     W-15   *   28 & 38     W-16N   *   29     W-16S   *   29     W-16S   *   29     W-16V   29     W-17N   29     W-17S   *   29     W-18   *   30 & 38     W-20P   30   30     W-20S   *   30     W-23   *   27 & 30                                                                                                                                                                                                                                                                                                                                                                                                                        | W-13S-SS                              | 20              |
| W-1&W-1F   28     W-2&W-2F   28     W-3   33     W-6   *   28     W-13   *   28 & 38     W-14   *   28     W-15   *   28 & 38     W-16N   *   29     W-16S   *   29     W-16S   *   29     W-16V   29     W-17N   29     W-17S   *   29     W-18   *   30 & 38     W-20P   30   30     W-20S   *   30     W-23   *   27 & 30                                                                                                                                                                                                                                                                                                                                                                                                                        |                                       |                 |
| W-2&W-2F   28     W-3   33     W-6   *   28     W-13   *   28 & 38     W-14   *   28     W-15   *   28 & 38     W-16N   *   29     W-16P   29     W-16S   *   29     W-16V   29     W-17N   29     W-17S   *   29     W-18   *   30 & 38     W-20P   30   30     W-23   *   27 & 30     W-27   30   30                                                                                                                                                                                                                                                                                                                                                                                                                                              | WEATHERSTRIP                          |                 |
| W-3   33     W-6   28     W-13   28 & 38     W-14   28 & 38     W-15   28 & 38     W-15   28 & 38     W-16N   29     W-16P   29     W-16S   29     W-16V   29     W-17N   29     W-17S   29     W-18   30 & 38     W-20N   30     W-20S   30     W-23   27 & 30     W-27   30                                                                                                                                                                                                                                                                                                                                                                                                                                                                       |                                       |                 |
| W-6   *   28     W-13   *   28 & 38     W-13   *   28 & 38     W-14   *   28     W-15   *   28 & 38     W-15   *   28 & 38     W-16N   *   29     W-16P   29     W-16S   *   29     W-16V   29     W-17N   29     W-17S   *   29     W-18   *   30 & 38     W-20N   30   30     W-20S   *   30     W-23   *   27 & 30     W-27   30   30                                                                                                                                                                                                                                                                                                                                                                                                            |                                       |                 |
| W-13   *   28 & 38     W-14   *   28     W-15   *   28 & 38     W-16N   *   29     W-16P   29     W-16S   *   29     W-16V   29     W-17N   29     W-17S   *   29     W-18   *   30 & 38     W-20P   30   30     W-23   *   27 & 30     W-27   30   30                                                                                                                                                                                                                                                                                                                                                                                                                                                                                              |                                       |                 |
| W-14   *   28     W-15   *   28 & 38     W-16N   *   29     W-16P   29     W-16S   *   29     W-16V   29     W-17N   29     W-17S   *   29     W-17S   *   29     W-18   *   30 & 38     W-20N   30   30     W-20S   *   30     W-23   *   27 & 30     W-27   30   30                                                                                                                                                                                                                                                                                                                                                                                                                                                                               |                                       |                 |
| W-15   *   28 & 38     W-16N   *   29     W-16P   29     W-16S   *   29     W-16V   29     W-17N   29     W-17S   *   29     W-18   *   30 & 38     W-20N   30   30     W-20S   *   30     W-23   *   27 & 30     W-27   30   30                                                                                                                                                                                                                                                                                                                                                                                                                                                                                                                    |                                       |                 |
| W-16N   *   29     W-16P   29     W-16S   *   29     W-16V   29     W-16V   29     W-17N   29     W-17S   *   29     W-18   *   30 & 38     W-20N   30   30     W-20S   *   30     W-23   *   27 & 30     W-27   30   30                                                                                                                                                                                                                                                                                                                                                                                                                                                                                                                            |                                       |                 |
| W-16P   29     W-16S   *   29     W-16V   29     W-17N   29     W-17S   *   29     W-18   *   30 & 38     W-20N   30   30     W-20S   *   30     W-23   *   27 & 30     W-27   30   30                                                                                                                                                                                                                                                                                                                                                                                                                                                                                                                                                              |                                       | 28 & 38         |
| W-16S   *   29     W-16V   29     W-17N   29     W-17S   *   29     W-17S   *   29     W-18   *   30 & 38     W-20N   30   30     W-20P   30   30     W-23   *   27 & 30     W-27   30   30                                                                                                                                                                                                                                                                                                                                                                                                                                                                                                                                                         |                                       | 29              |
| W-16V 29   W-17N 29   W-17S *   W-18 *   W-20N 30   W-20P 30   W-20S *   W-23 *   W-27 30                                                                                                                                                                                                                                                                                                                                                                                                                                                                                                                                                                                                                                                           |                                       | 29              |
| W-17N 29   W-17S * 29   W-18 * 30 & 38   W-20N 30   W-20P 30   W-20S * 30   W-23 * 27 & 30   W-27 30                                                                                                                                                                                                                                                                                                                                                                                                                                                                                                                                                                                                                                                |                                       | <u>∠9</u><br>20 |
| W-17S * 29   W-18 * 30 & 38   W-20N 30   W-20P 30   W-20S *   W-23 *   W-27 30                                                                                                                                                                                                                                                                                                                                                                                                                                                                                                                                                                                                                                                                      |                                       | 29              |
| W-18 * 30 & 38   W-20N 30   W-20P 30   W-20S *   W-23 *   W-27 30                                                                                                                                                                                                                                                                                                                                                                                                                                                                                                                                                                                                                                                                                   |                                       |                 |
| W-20N 30   W-20P 30   W-20S 30   W-23 27 & 30   W-27 30                                                                                                                                                                                                                                                                                                                                                                                                                                                                                                                                                                                                                                                                                             |                                       |                 |
| W-20P   30     W-20S   *   30     W-23   *   27 & 30     W-27   30                                                                                                                                                                                                                                                                                                                                                                                                                                                                                                                                                                                                                                                                                  |                                       |                 |
| W-20S     *     30       W-23     *     27 & 30       W-27     30                                                                                                                                                                                                                                                                                                                                                                                                                                                                                                                                                                                                                                                                                   |                                       |                 |
| W-23 <b>*</b> 27 & 30<br>W-27 30                                                                                                                                                                                                                                                                                                                                                                                                                                                                                                                                                                                                                                                                                                                    |                                       |                 |
| W-27 30                                                                                                                                                                                                                                                                                                                                                                                                                                                                                                                                                                                                                                                                                                                                             |                                       |                 |
|                                                                                                                                                                                                                                                                                                                                                                                                                                                                                                                                                                                                                                                                                                                                                     | W-27                                  |                 |
|                                                                                                                                                                                                                                                                                                                                                                                                                                                                                                                                                                                                                                                                                                                                                     | W-32N                                 | 31              |
| W-32P 31                                                                                                                                                                                                                                                                                                                                                                                                                                                                                                                                                                                                                                                                                                                                            | W-32P                                 | 31              |