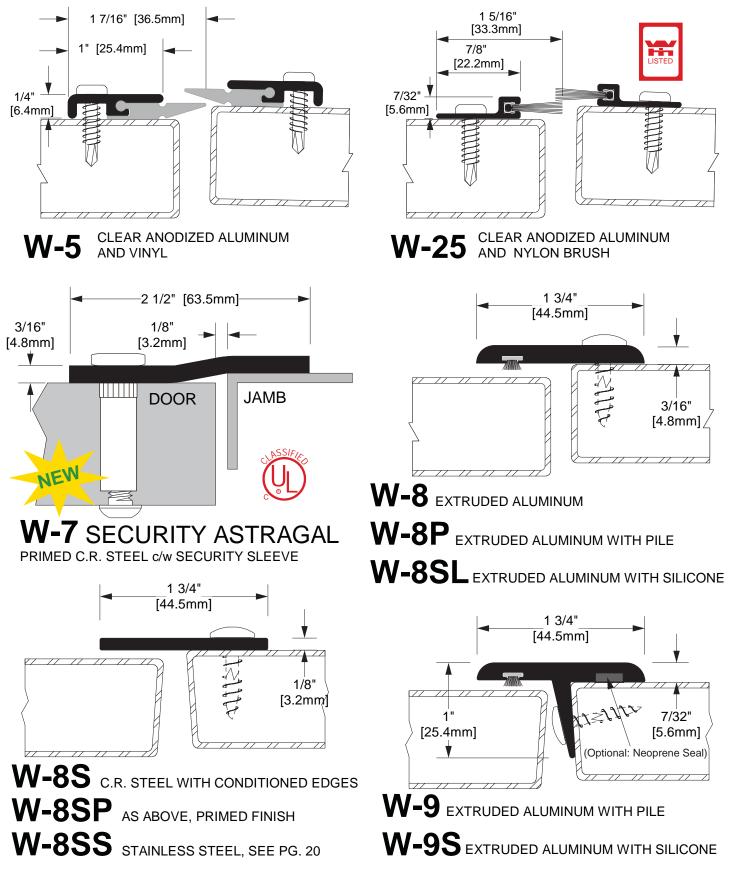

# ASTRAGALS

| SEALED DOOR STC<br>30 40 50 60                       | THRESHOLD | AUTOMATIC<br>DOOR BOTTOM | GASKET/SEAL |
|------------------------------------------------------|-----------|--------------------------|-------------|
| $\begin{array}{cccccccccccccccccccccccccccccccccccc$ | CT-70     | CT-50                    | W-45        |
|                                                      | CT-71     | CT-50                    | W-18        |
|                                                      | CT-72     | CT-50                    | W-15        |
|                                                      | CT-71     | CT-51                    | W-13        |