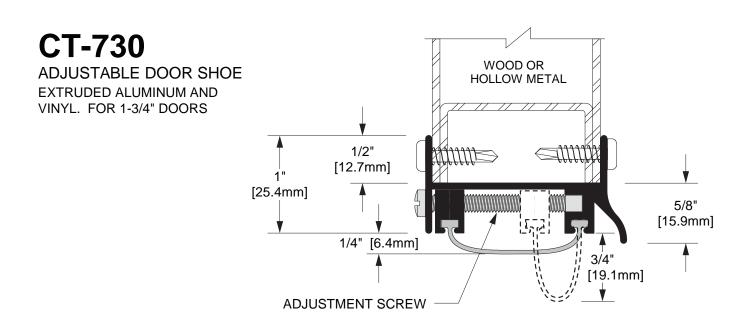

### ADJUSTABLE DOOR SHOE

1 3/16" FOR [30.2mm] 1-3/4" DOORS ONLY 1 1/16" 🥬 7/8" [27mm] 1 3/8" 5/8" 1 1/8" [22.2mm] [34.9mm] [15.9mm] [28.6mm] 1/2" 1/4" [12.7mm] SSIE 3/8" 3/8" [6.4mm] [9.5mm] 1/2" [9.5mm] [12.7mm] CT-745 EXTRUDED ALUMINUM & VINYL CT-746 EXTRUDED ALUMINUM & VINYL 3/4' **\_111** [19.1mm] 1 1/16" 1 1/4" [27mm] [31.8mm] 1/4" [6.4mm] 1/2" V [12.7mm] 1/4" 1/2" SSIFIE [12.7mm] [6.4mm] CT-748 EXTRUDED ALUMINUM & VINYL CT-747 EXTRUDED ALUMINUM & VINYL 100% CANADIAN OWNED AND OPERATED www.kncrowder.com-