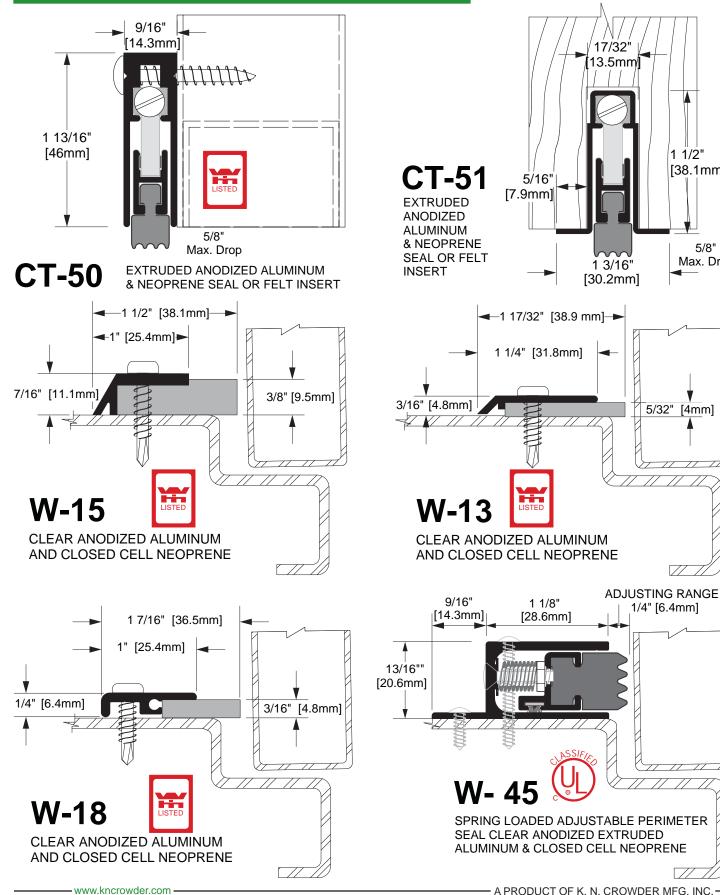

#### **KNC SOUND CONTROL SYSTEM**

- A PRODUCT OF K. N. CROWDER MFG. INC.

1 1/2" [38.1mm]

5/8"

Max. Drop

5/32" [4mm]

**INDEX** 

| PRODUCT #             | PAGE#         |
|-----------------------|---------------|
| CT-1                  | 16            |
| CT-10<br>CT-100       | 9<br>17       |
| CT-101                | 17            |
| CT-103                | 17            |
| CT-104                | 17            |
| CT-106<br>CT-10SS     | 17<br>20      |
| CT-11                 | 9             |
| CT-12                 | 9             |
| CT-16<br>CT-175       | 16<br>17      |
| CT-20/3               | 18            |
| CT-20/3A              | 18            |
| CT-20/4               | 18            |
| CT-20/4A<br>CT-20/5   | 18<br>18      |
| CT-20/5A              | 18            |
| CT-21/2               | 19            |
| CT-21/2A<br>CT-21/3   | 19<br>19      |
| CT-21/3A              | 19            |
| CT-21/4               | 19            |
| CT-21/4A              | 19            |
| CT-21/5<br>CT-21/5A   | 19<br>19      |
| CT-22/138             | 18            |
| CT-22/138A            | 18            |
| CT-22/3               | 18<br>18      |
| CT-22/34A<br>CT-22/3A | 18            |
| CT-22/4               | 18            |
| CT-22/4A              | 17 & 18       |
| CT-227<br>CT-23       | 19<br>17 & 18 |
| CT-27                 | 19            |
| CT-31                 | 16            |
| CT-32                 | 9             |
| CT-36<br>CT-39        | 16<br>16      |
| CT-406                | 14            |
| CT-407                | 14            |
| CT-408<br>CT-409      | 14<br>14      |
| CT-409<br>CT-40N      | 7 & 11        |
| CT-40P                | 7 & 11        |
| CT-40S                | 7& 11         |
| CT-410<br>CT-410-2    | 14<br>14      |
| CT-41-1               | 13 & 14       |
| CT-42-1               | 13 & 14       |
| CT-43-1<br>CT-44      | 13 & 14       |
| CT-44-1               | 14<br>13 & 14 |
| CT-45                 | 14            |
| CT-45-1               | 13 & 14       |
| CT-46<br>CT-47        | 14<br>15      |
| CT-47-1               | 13            |
| CT-47-1S              | 13            |
| CT-47S                | 15            |
| CT-48<br>CT-48S       | 15<br>15      |
| CT-49                 | 15            |
| CT-49-1               | 13            |
| CT-49S<br>CT-50       | 15<br>22 & 38 |
| CT-50F                | 22 & 38       |
|                       |               |