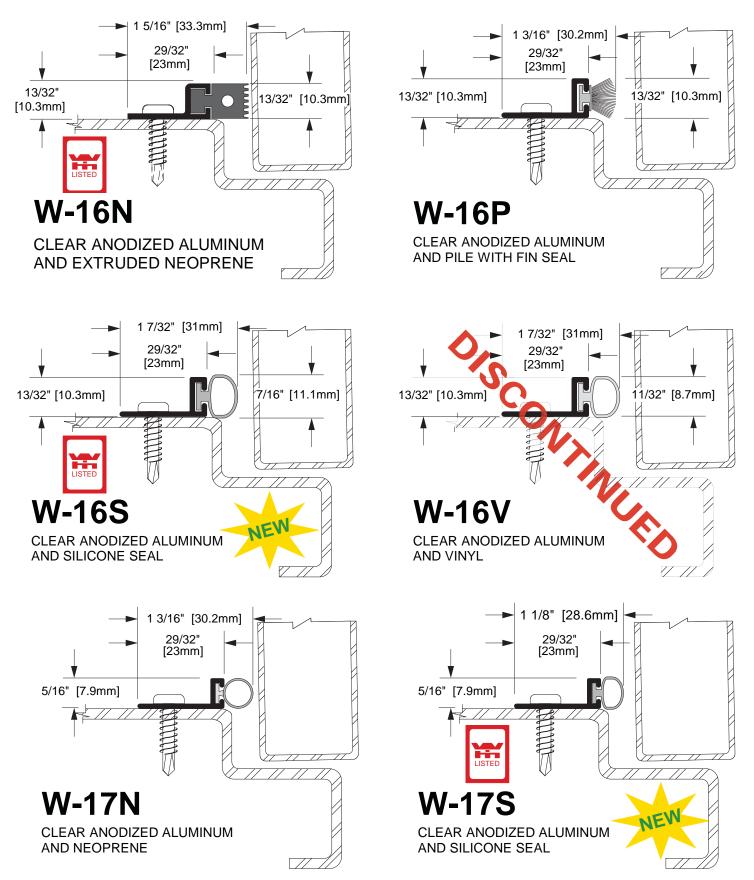

#### TABLE OF CONTENTS (CONT'D)

| E     F     F     F     F     F     F     F     F     F     F     F     F     F     F     F     F     F     F     F     F     F     F     F     F     F     F     F     F     F     F     F     F     F     F     F     F     F     F     F     F     F     F     F     F     F     F     F     F     F     F     F     F     F     F     F     G     F     C     F     F     F     F     F     F     F     F     F     F     F     F     F     F     F     F     F     F     F     F     F     F     F     F     F     F     F     F     F     F     F     F     F     F     F     F     F     F     F     F     F     F     F     F     F     F     F     F                                                                                       | S                                     |                 |
|-----------------------------------------------------------------------------------------------------------------------------------------------------------------------------------------------------------------------------------------------------------------------------------------------------------------------------------------------------------------------------------------------------------------------------------------------------------------------------------------------------------------------------------------------------------------------------------------------------------------------------------------------------------------------------------------------------------------------------------------------------|---------------------------------------|-----------------|
| Image: Stain Nosines   A     CT-20/3A&CT-20/3   *   18     CT-20/4&CT-20/4A   *   18     CT-20/5A&CT-20/5   *   18     CT-20/3A&CT-21/2A   *   19     CT-21/2&CT-21/2A   *   19     CT-21/3A&CT-21/3   *   19     CT-21/3A&CT-21/3   *   19     CT-21/3A&CT-21/5   *   19     CT-22/3AA   *   18     CT-22/3A&CT-22/3A   *   18     CT-22/3A&CT-22/4   *   17 & 18     CT-22/3A&CT-22/4   *   17 & 18     CT-22/3ACT-22/4   *   17 & 18     CT-27   19   19     CT-27   19   19     CT-27   19   19     CT-27   19   19     CT-27   19   17     CT-27   19   17     CT-10SS   20   20     CT-52SS   *   20     W-18SS   20   20     W-18W-1F   28     W-28W-2F   28     W-13 </td <td>E CASSIFIC</td> <td></td>                                     | E CASSIFIC                            |                 |
| E   STAIR NOSINGS     CT-20/3A&CT-20/3   *     CT-20/3A&CT-20/3   *     CT-20/3A&CT-20/3   *     CT-20/3A&CT-20/3   *     CT-20/3A&CT-20/3   *     CT-20/5A&CT-20/5   *     CT-21/2&CT-21/2A   *     CT-21/3A&CT-21/3   *     CT-21/3A&CT-21/3   *     CT-22/3AA   *     CT-22/3AACT-22/4   *     CT-27   19     CT-27   19     CT-27   19     CT-27   19     CT-27   19     CT-50SS   20     CT-50SS   20     CT-50SS   20     W-13S-SS   20     W-13S-SS   20     W-14   28     W-13   28 & 38     W-16P   29     W-16P   29     W-16P                                                                                                |                                       | P               |
| S   E     STAIR NOSINGS     CT-20/3A&CT-20/3   *   18     CT-20/4&CT-20/4A   *   18     CT-20/5A&CT-20/5   *   18     CT-21/2&CT-21/2A   *   19     CT-21/2&CT-21/3   *   19     CT-21/4&CT-21/4A   *   19     CT-21/5A&CT-21/5   *   19     CT-22/34A   *   18     CT-22/3&CT-22/3A   *   18     CT-22/3&CT-22/3A   *   17     CT-227   19   19     CT-227   19   19     CT-50SS   20   20     CT-50SS   20   20     W-18SS   20   20     W-13SS   20   20     W-13   28   28     W-13   28   28     W-14   28   28     W-13<                                                                                              |                                       |                 |
| STAIR NOSINGS       CT-20/3&*     18       CT-20/4&CT-20/4     *     18       CT-20/5     *     18       CT-21/2&CT-21/2A     *     19       CT-21/3A&CT-21/3     *     19       CT-21/4&CT-21/4A     *     19       CT-21/4&CT-21/4A     *     19       CT-21/3&A&CT-21/5     *     19       CT-22/34A     *     18       CT-22/3&CT-22/3A     *     18       CT-22/3&CT-22/3A     *     17       CT-22/3&CT-22/3A     *     17       CT-23     *     17       CT-23     *     17       CT-23     *     17       CT-23     *     17       STAIR NOSING ANCHORS     CT-27       CT-27     19       CT-27     19       CT-27     19       CT-50SS     20       CT-50SS     20       CT-52SS     20       W-13SS     20       W-13SS     20       W-1 |                                       |                 |
| CT-20/3A&CT-20/3   *   18     CT-20/4&CT-20/4A   *   18     CT-20/5A&CT-20/5   *   18     CT-21/2&CT-21/2A   *   19     CT-21/2&CT-21/2A   *   19     CT-21/2&CT-21/4A   *   19     CT-21/3A&CT-21/5   *   19     CT-21/3&CT-21/4A   *   18     CT-22/34A   *   18     CT-22/3&CT-22/3A   *   18     CT-22/3&CT-22/3A   *   17     CT-22/3&CT-22/3A   *   17     CT-22/3&CT-22/3A   *   17     CT-23   *   17     CT-27   19   19     CT-27   19   20     CT-50SS   20   20     CT-52SS   20   20     CT-52SS   20   20     W-13SS   20   20     W-13SS   20   20                                                                                                       | STAIR NOSINGS                         | <u> </u>        |
| CT-20/4&CT-20/4A   *   18     CT-20/5A&CT-20/5   *   18     CT-21/2&CT-21/2A   *   19     CT-21/3A&CT-21/3   *   19     CT-21/4&CT-21/4A   *   19     CT-21/3A&CT-21/5   *   19     CT-21/3A&CT-21/5   *   19     CT-22/3&A   *   18     CT-22/3&CT-22/3A   *   18     CT-22/3&CT-22/3A   *   17     CT-22/3&CT-22/3A   *   17     CT-22/3&CT-22/3A   *   17     CT-22/3&CT-22/3A   *   17     CT-23   *   17     CT-23   *   17     CT-23   *   17     CT-27   19   19     CT-227   19   19     CT-50SS   20   20     CT-50SS   *   20     V-8SS   20   8     W-13SS   20   20     W-13S-SS   20   20     W-14   *   28     W-13   *   28                                                                                                          |                                       | 18              |
| CT-20/54&CT-20/5   *   18     CT-21/2&CT-21/2A   *   19     CT-21/3&&CT-21/3   *   19     CT-21/4&CT-21/4A   *   19     CT-21/3&&CT-21/5   *   19     CT-21/3&&CT-21/5   *   19     CT-21/3&&CT-21/5   *   19     CT-22/3&   *   18     CT-22/3&CT-22/3A   *   18     CT-22/3&CT-22/3A   *   17     CT-23   *   17 & 18     CT-21   19   17     CT-23   *   17 & 18     CT-27   19   17     CT-27   19   19     CT-227   19   10     CT-227   19   10     CT-50SS   *   20 & 20     CT-50SS   *   20 & 36     W-13SS   20   20     W-13SS   20   20     W-13S-SS   20   20     W-14   *   28     W-13   *   28     W-14   *   29     W-                                                                                                             |                                       |                 |
| CT-21/2&CT-21/2A   *   19     CT21/3&CT-21/3   *   19     CT-21/4&CT-21/4A   *   19     CT-21/5   *   19     CT-21/5&   19   18     CT-22/3&CT-22/3A   *   18     CT-22/3&CT-22/3A   *   18     CT-22/3&CT-22/3   *   17     CT-22/3&CT-22/4   *   17     CT-23   *   17     CT-27   19   19     CT-27   19   19     CT-27   19   20     CT-50SS   20   20     CT-50SS   20   20     CT-50SS   20   20     CT-52SS   20   20     W-13SS   20   20     W-13SS   20   20     W-13SS   20   20     W-13S   20   20     W-13S   20   20     W-14   28   28     W-3   33   33     W-6   *   28     W-13   *   28 </td <td></td> <td>18</td>                                                                                                              |                                       | 18              |
| CT21/3A&CT-21/3   *   19     CT-21/4&CT-21/4A   *   19     CT-21/5A&CT-21/5   *   19     CT-22/34A   *   18     CT-22/38A&CT22/38   *   18     CT-22/3&CT-22/3A   *   17     CT-23   *   17     CT-23   *   17     CT-23   *   17     CT-27   19   19     CT-50S   20   20     CT-50SS   20   20     CT-52SS   20   20     W-13SS   20   20     W-13SS   20   20     W-13SS   20   20     W-14   28   28     W-3   33   33     W-6   28   28     W-13   28   28     W-14   28   29     W-16   29 </td <td>CT-21/2&amp;CT-21/2A *</td> <td>19</td>                                                                           | CT-21/2&CT-21/2A *                    | 19              |
| CT-21/4&CT-21/4A   *   19     CT-21/5A&CT-21/5   *   19     CT-22/34A   *   18     CT-22/3&CT-22/3A   *   18     CT-22/3&CT-22/3A   *   17   8     CT-22/3&CT-22/3A   *   17   8   18     CT-22/3&CT-22/4   *   17   8   18     CT-23   *   17   8   18     CT-27   19   19   19   19   19   19   19   19   19   19   19   10   10   10   10   10   10   10   10   10   10   10   10   10   10   10   10   10   10   10   10<                                                                                                                                               | CT21/3A&CT-21/3                       | 19              |
| CT-21/5A&CT-21/5   *   19     CT-22/34A   *   18     CT-22/3&CT-22/3A   *   18     CT-22/3&CT-22/3A   *   17     CT-22/3&CT-22/3A   *   17     CT-22/3&CT-22/3A   *   17     CT-22/3&CT-22/4   *   17     CT-23   *   17     CT-27   19   19     CT-227   19   19     CT-52S   20   20     V-18SS   20   20     W-13SS   20   20     W-13S-SS   20   20     W-14   28   28     W-3   33   33     W-6   *   28     W-13   28   28  <                                                                                                                                                         | CT-21/4&CT-21/4A 😽                    |                 |
| CT-22/138A&CT22/138   *   18     CT-22/3&CT-22/3A   *   17 & 18     CT22/4A&CT-22/4   *   17 & 18     CT-23   *   17 & 18     CT-27   19   19     CT-27   19     CT-27   19     CT-27   19     CT-9SS   20     CT-50SS   *     CT-50SS   *     CT-52SS   *     CT-52SS   *     CO   W-8SS     CO   20     W-13SS   20     W-14   28     W-3   33     W-6   *   28     W-13   *   28 & 38     W-14   *   29     W-16N   *   29     W-16S   *   29     W-16S   *   29     W-16S   *   29     W-16S   *   29                                                                                                                                                                   | CT-21/5A&CT-21/5                      |                 |
| CT-22/3&CT-22/3A   *   18     CT22/4A&CT-22/4   *   17 & 18     CT-23   *   17 & 18     STAIR NOSING ANCHORS     CT-27   19     CT-27   19     CT-27   19     CT-27     CT-9SS   20     CT-10SS   20     CT-50SS   *   20 & 22     CT-52SS   *   20     W-8SS   20 & 36     W-13SS   20     W-13SS   20     W-3   33     W-6   *   28     W-13   *   28 & 38     W-14   *   28     W-13   *   28 & 38     W-14   *   29     W-16P   29   29     W-16S   *   29     W-17N   29   30     W-18   *   30 & 38     W-20N   30   30     W-20N   30   30     W-20S   *   30     W-20S   *   3                                                                                                                                                              |                                       |                 |
| CT22/4A&CT-22/4   *   17 & 18     CT-23   *   17 & 18     STAIR NOSING ANCHORS     CT-27   19     CT-50SS   20     CT-50SS   20     CT-52SS   20     W-48SS   20 & 20     W-48SS   20 & 20     W-18   28     W-16   28     W-16S   28   28     W-16S   29   29     W-16S   29   29   29   29   29                                                                                                                                                                                                                                                | • • • • • • • • • • • • • • • • • • • |                 |
| CT-23   *   17 & 18     STAIR NOSING ANCHORS     CT-27   19     CT-227   19     STAINLESS STEEL PRODUCTS     CT-9SS   20     CT-10SS   20     CT-50SS   *   20 & 22     CT-52SS   *   20     W-8SS   20 & 36     W-13SS   20     W-13SS   20     W-13S-SS   20     W-13S-SS   20     W-13S-SS   20     W-14   28     W-3   33     W-6   28     W-13   28 & 38     W-14   28 & 38     W-15   28 & 28     W-16N   29     W-16S   29     W-16C   29     W-17N   29     W-18   30 & 38     W-20N   30     W-20S   30     W-20S   30     W-22   30                                                                                                                                                                                                       |                                       |                 |
| STAIR NOSING ANCHORS       CT-27     19       CT-227     19       CT-227     19       STAINLESS STEEL PRODUCTS     20       CT-9SS     20       CT-10SS     20       CT-50SS     *     20 & 22       CT-52SS     *     20       W-8SS     20 & 36     W-13SS     20       W-13S-SS     20     W-13S-SS     20       W-13S-SS     20     W-13S-SS     20       W-13S-SS     20     W-14     28       W-3     33     W-6     28       W-13     *     28 & 38       W-14     *     28       W-13     *     28 & 38       W-14     *     28       W-15     *     28 & 38       W-16N     *     29       W-16S     *     29       W-16S     *     29       W-17N     29     29       W-18     *     30 & 38       W-20N     30                           |                                       |                 |
| CT-27   19     CT-227   19     STAINLESS STEEL PRODUCTS   20     CT-9SS   20     CT-10SS   20     CT-50SS   *   20 & 22     CT-52SS   *   20     W-8SS   20 & 36     W-13SS   20     W-13S-SS   20     W-14   28     W-3   33     W-6   28     W-13   *   28 & 38     W-14   *   28     W-15   *   28 & 38     W-16N   *   29     W-16S   *   29     W-16S   *   29     W-17N   29   9     W-17S   *   29     W-18   *   30 & 38     W-20P   30   30     W-20S   *   30     W-23   *   27 & 30                                                                                                                                                                                                                                                      | CT-23 *                               | 17 & 18         |
| CT-27   19     CT-227   19     STAINLESS STEEL PRODUCTS   20     CT-9SS   20     CT-10SS   20     CT-50SS   *   20 & 22     CT-52SS   *   20     W-8SS   20 & 36     W-13SS   20     W-13S-SS   20     W-14   28     W-3   33     W-6   28     W-13   *   28 & 38     W-14   *   28     W-15   *   28 & 38     W-16N   *   29     W-16S   *   29     W-16S   *   29     W-17N   29   9     W-17S   *   29     W-18   *   30 & 38     W-20P   30   30     W-20S   *   30     W-23   *   27 & 30                                                                                                                                                                                                                                                      |                                       |                 |
| CT-227   19     STAINLESS STEEL PRODUCTS     CT-9SS   20     CT-10SS   20     CT-50SS   *   20 & 22     CT-52SS   *   20     W-8SS   20 & 36     W-13SS   20     W-13SS   20     WEATHERSTRIP     W-1&W-1F   28     W-2&W-2F   28     W-3   33     W-6   *   28     W-13   *   28 & 38     W-14   *   28     W-15   *   28     W-16N   29   9     W-16P   29   9     W-16S   29   9     W-16V   29   9     W-17N   29   9     W-18   *   30     W-20N   30   30     W-20S   *   30     W-23   *   27 & 30                                                                                                                                                                                                                                           |                                       |                 |
| STAINLESS STEEL PRODUCTS       CT-9SS     20       CT-10SS     20       CT-50SS     *     20 & 22       CT-52SS     *     20       W-8SS     20 & 36       W-13SS     20       W-13SS     20       W-13S-SS     20       W-13S-SS     20       W-13S-SS     20       W-13S-SS     20       W-13S-SS     20       W-13S-SS     20       W-13     28       W-3     33       W-6     28       W-3     33       W-6     28       W-13     28 & 38       W-14     28       W-15     28 & 38       W-16N     29       W-16S     29       W-16S     29       W-17N     29       W-17S     29       W-18     30 & 38       W-20N     30       W-20S     30       W-23     27 & 30                                                                           |                                       |                 |
| CT-9SS   20     CT-10SS   20 & 22     CT-50SS   *   20     W-8SS   20 & 36     W-13SS   20     W-13S-SS   20     W-14   28     W-13   *   28 & 38     W-14   *   28     W-15   *   28 & 38     W-16N   *   29     W-16S   *   29     W-16V   29   29     W-17N   29   29     W-18   *   30 & 38     W-20N   30   30     W-20S   *   30     W-20S   *   30     W-23   *   27 & 30                                                                                                                                                                                |                                       | 19              |
| CT-9SS   20     CT-10SS   20 & 22     CT-50SS   *   20     W-8SS   20 & 36     W-13SS   20     W-13S-SS   20     W-14   28     W-13   *   28 & 38     W-14   *   28     W-15   *   28 & 38     W-16N   *   29     W-16S   *   29     W-16V   29   29     W-17N   29   29     W-18   *   30 & 38     W-20N   30   30     W-20S   *   30     W-20S   *   30     W-23   *   27 & 30                                                                                                                                                                                |                                       | сте             |
| CT-10SS   20     CT-50SS   *   20 & 22     CT-52SS   *   20     W-8SS   20 & 36     W-13SS   20     W-13S-SS   20     W-16N   28     W-13   *   28 & 38     W-14   *   28     W-15   *   28 & 38     W-16N   *   29     W-16S   *   29     W-16S   *   29     W-17N   29   29     W-17S   *   29     W-18   *   30 & 38     W-20N   30   30     W-20S   *   30     W-20S   *   30     W-23   *   27 & 30                                                                                                                                                                          |                                       |                 |
| CT-50SS   *   20 & 22     CT-52SS   *   20     W-8SS   20 & 36     W-13SS   20     W-13S-SS   28     W-3   33     W-6   *   28     W-3   23   28     W-13   *   28     W-13   *   28     W-13   *   28     W-13   *   28     W-14   *   28     W-15   *   29     W-16N   *   29     W-16V   29   W-17N   29     W-17S   *   29     W-18   *   30                                                                                                                                                                            |                                       |                 |
| CT-52SS   *   20     W-8SS   20 & 36     W-13SS   20     W-13S-SS   20     WEATHERSTRIP     W-1&W-1F   28     W-2&W-2F   28     W-3   33     W-6   *     W-13   *     W-13   28 & 38     W-14   *     W-15   *     W-16N   29     W-16S   29     W-16S   29     W-17N   29     W-17S   29     W-18   *   30     W-20N   30     W-20S   *   30     W-23   *   27 & 30                                                                                                                                                                                                                                                                                                                                                                                |                                       |                 |
| W-8SS   20 & 36     W-13SS   20     W-13S-SS   20     W-13S-SS   20     W-13S-SS   20     W-13S-SS   20     Weatherstrip   28     W-2&W-2F   28     W-3   33     W-6   *     W-13   *     W-14   *     W-15   *     W-16N   *     W-16S   *     W-16V   29     W-17N   29     W-17S   *     W-20N   30     W-20P   30     W-20S   *   30     W-23   *   27 & 30                                                                                                                                                                                                                         |                                       |                 |
| W-13SS   20     W-13S-SS   20     WEATHERSTRIP     W-1&W-1F   28     W-2&W-2F   28     W-3   33     W-6   *     W-13   *     W-13   *     W-13   *     W-3   33     W-6   *     W-13   *     W-14   *     W-15   *     W-16N   *     W-16V   29     W-17N   29     W-17S   *     W-20N   30     W-20P   30     W-20S   *   30     W-23   *   27     W-20   %   30                                                                                                                                                                                                                                    | •                                     |                 |
| WEATHERSTRIP       W-1&W-1F     28       W-2&W-2F     28       W-3     33       W-6     *     28       W-13     *     28 & 38       W-14     *     28       W-15     *     28 & 38       W-16N     *     29       W-16S     *     29       W-16V     29     29       W-16V     29     29       W-17N     29     29       W-18     *     30     38       W-20P     30     30       W-20S     *     30     30       W-23     *     27 & 30     30                                                                                                                                                                                                                                                                                                     |                                       |                 |
| W-1&W-1F   28     W-2&W-2F   28     W-3   33     W-6   *   28     W-13   *   28 & 38     W-14   *   28     W-15   *   28 & 38     W-16N   *   29     W-16S   *   29     W-16S   *   29     W-16V   29     W-17N   29     W-17S   *   29     W-18   *   30 & 38     W-20P   30   30     W-20S   *   30     W-23   *   27 & 30                                                                                                                                                                                                                                                                                                                                                                                                                        | W-13S-SS                              | 20              |
| W-1&W-1F   28     W-2&W-2F   28     W-3   33     W-6   *   28     W-13   *   28 & 38     W-14   *   28     W-15   *   28 & 38     W-16N   *   29     W-16S   *   29     W-16S   *   29     W-16V   29     W-17N   29     W-17S   *   29     W-18   *   30 & 38     W-20P   30   30     W-20S   *   30     W-23   *   27 & 30                                                                                                                                                                                                                                                                                                                                                                                                                        |                                       |                 |
| W-2&W-2F   28     W-3   33     W-6   *   28     W-13   *   28 & 38     W-14   *   28     W-15   *   28 & 38     W-16N   *   29     W-16P   29     W-16S   *   29     W-16V   29     W-17N   29     W-17S   *   29     W-18   *   30 & 38     W-20P   30   30     W-23   *   27 & 30     W-27   30   30                                                                                                                                                                                                                                                                                                                                                                                                                                              | WEATHERSTRIP                          |                 |
| W-3   33     W-6   28     W-13   28 & 38     W-14   28 & 38     W-15   28 & 38     W-15   28 & 38     W-16N   29     W-16P   29     W-16S   29     W-16V   29     W-17N   29     W-17S   29     W-18   30 & 38     W-20N   30     W-20S   30     W-23   27 & 30     W-27   30                                                                                                                                                                                                                                                                                                                                                                                                                                                                       |                                       |                 |
| W-6   *   28     W-13   *   28 & 38     W-13   *   28 & 38     W-14   *   28     W-15   *   28 & 38     W-15   *   28 & 38     W-16N   *   29     W-16P   29     W-16S   *   29     W-16V   29     W-17N   29     W-17S   *   29     W-18   *   30 & 38     W-20N   30   30     W-20S   *   30     W-23   *   27 & 30     W-27   30   30                                                                                                                                                                                                                                                                                                                                                                                                            |                                       |                 |
| W-13   *   28 & 38     W-14   *   28     W-15   *   28 & 38     W-16N   *   29     W-16P   29     W-16S   *   29     W-16V   29     W-17N   29     W-17S   *   29     W-18   *   30 & 38     W-20P   30   30     W-23   *   27 & 30     W-27   30   30                                                                                                                                                                                                                                                                                                                                                                                                                                                                                              |                                       |                 |
| W-14   *   28     W-15   *   28 & 38     W-16N   *   29     W-16P   29     W-16S   *   29     W-16V   29     W-17N   29     W-17S   *   29     W-17S   *   29     W-18   *   30 & 38     W-20N   30   30     W-20S   *   30     W-23   *   27 & 30     W-27   30   30                                                                                                                                                                                                                                                                                                                                                                                                                                                                               |                                       |                 |
| W-15   *   28 & 38     W-16N   *   29     W-16P   29     W-16S   *   29     W-16V   29     W-17N   29     W-17S   *   29     W-18   *   30 & 38     W-20N   30   30     W-20S   *   30     W-23   *   27 & 30     W-27   30   30                                                                                                                                                                                                                                                                                                                                                                                                                                                                                                                    |                                       |                 |
| W-16N   *   29     W-16P   29     W-16S   *   29     W-16V   29     W-16V   29     W-17N   29     W-17S   *   29     W-18   *   30 & 38     W-20N   30   30     W-20S   *   30     W-23   *   27 & 30     W-27   30   30                                                                                                                                                                                                                                                                                                                                                                                                                                                                                                                            |                                       |                 |
| W-16P   29     W-16S   *   29     W-16V   29     W-17N   29     W-17S   *   29     W-18   *   30 & 38     W-20N   30   30     W-20S   *   30     W-23   *   27 & 30     W-27   30   30                                                                                                                                                                                                                                                                                                                                                                                                                                                                                                                                                              |                                       | 28 & 38         |
| W-16S   *   29     W-16V   29     W-17N   29     W-17S   *   29     W-17S   *   29     W-18   *   30 & 38     W-20N   30   30     W-20P   30   30     W-23   *   27 & 30     W-27   30   30                                                                                                                                                                                                                                                                                                                                                                                                                                                                                                                                                         |                                       | 29              |
| W-16V 29   W-17N 29   W-17S *   W-18 *   W-20N 30   W-20P 30   W-20S *   W-23 *   W-27 30                                                                                                                                                                                                                                                                                                                                                                                                                                                                                                                                                                                                                                                           |                                       | 29              |
| W-17N 29   W-17S * 29   W-18 * 30 & 38   W-20N 30   W-20P 30   W-20S * 30   W-23 * 27 & 30   W-27 30                                                                                                                                                                                                                                                                                                                                                                                                                                                                                                                                                                                                                                                |                                       | <u>∠9</u><br>20 |
| W-17S * 29   W-18 * 30 & 38   W-20N 30   W-20P 30   W-20S *   W-23 *   W-27 30                                                                                                                                                                                                                                                                                                                                                                                                                                                                                                                                                                                                                                                                      |                                       | 29              |
| W-18 * 30 & 38   W-20N 30   W-20P 30   W-20S *   W-23 *   W-27 30                                                                                                                                                                                                                                                                                                                                                                                                                                                                                                                                                                                                                                                                                   |                                       |                 |
| W-20N 30   W-20P 30   W-20S 30   W-23 27 & 30   W-27 30                                                                                                                                                                                                                                                                                                                                                                                                                                                                                                                                                                                                                                                                                             |                                       |                 |
| W-20P   30     W-20S   *   30     W-23   *   27 & 30     W-27   30                                                                                                                                                                                                                                                                                                                                                                                                                                                                                                                                                                                                                                                                                  |                                       |                 |
| W-20S     *     30       W-23     *     27 & 30       W-27     30                                                                                                                                                                                                                                                                                                                                                                                                                                                                                                                                                                                                                                                                                   |                                       |                 |
| W-23 <b>*</b> 27 & 30<br>W-27 30                                                                                                                                                                                                                                                                                                                                                                                                                                                                                                                                                                                                                                                                                                                    |                                       |                 |
| W-27 30                                                                                                                                                                                                                                                                                                                                                                                                                                                                                                                                                                                                                                                                                                                                             |                                       |                 |
|                                                                                                                                                                                                                                                                                                                                                                                                                                                                                                                                                                                                                                                                                                                                                     | W-27                                  |                 |
|                                                                                                                                                                                                                                                                                                                                                                                                                                                                                                                                                                                                                                                                                                                                                     | W-32N                                 | 31              |
| W-32P 31                                                                                                                                                                                                                                                                                                                                                                                                                                                                                                                                                                                                                                                                                                                                            | W-32P                                 | 31              |

#### WEATHERSTRIP (CONT'D)

S E R I

E S

| W-32S |   | 31       |
|-------|---|----------|
| W-47  | * | 31       |
| W-47S |   | 31       |
| W-49  | * | 31       |
| W-50S | * | 31       |
| W-61  | * | 31       |
| W-87P |   | 33       |
| W-88N |   | 33<br>33 |
| W-88P |   | 33       |
|       |   |          |