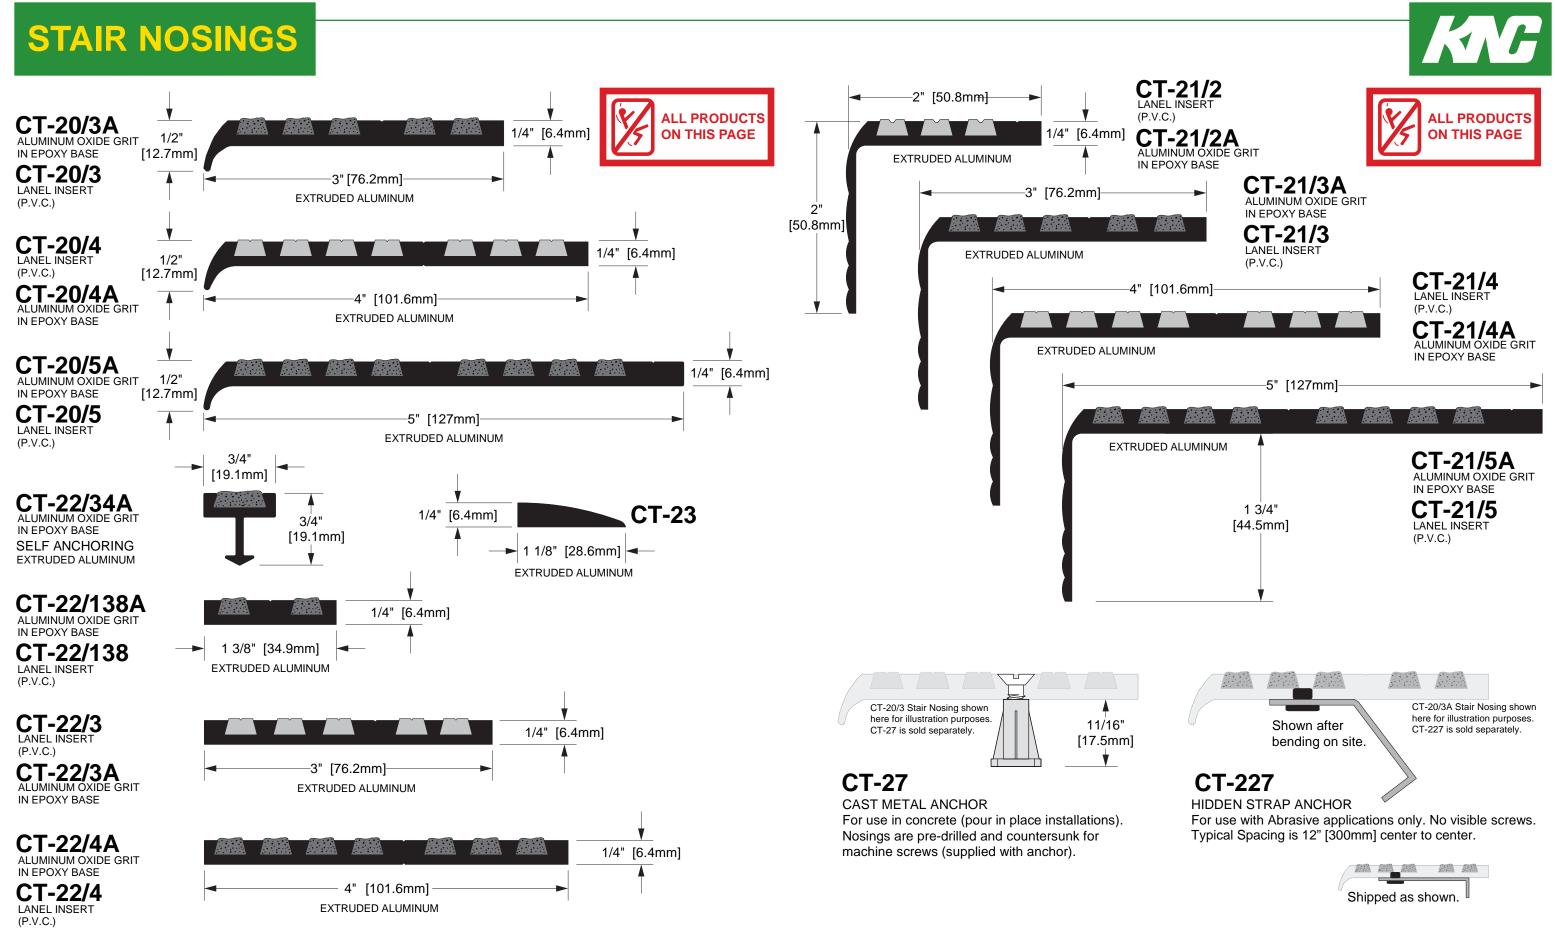

#### TABLE OF CONTENTS (CONT'D)

| E     F     F     F     F     F     F     F     F     F     F     F     F     F     F     F     F     F     F     F     F     F     F     F     F     F     F     F     F     F     F     F     F     F     F     F     F     F     F     F     F     F     F     F     F     F     F     F     F     F     F     F     F     F     F     F     G     F     C     F     F     F     F     F     F     F     F     F     F     F     F     F     F     F     F     F     F     F     F     F     F     F     F     F     F     F     F     F     F     F     F     F     F     F     F     F     F     F     F     F     F     F     F     F     F     F     F                                                                                       | S                                     |                 |
|-----------------------------------------------------------------------------------------------------------------------------------------------------------------------------------------------------------------------------------------------------------------------------------------------------------------------------------------------------------------------------------------------------------------------------------------------------------------------------------------------------------------------------------------------------------------------------------------------------------------------------------------------------------------------------------------------------------------------------------------------------|---------------------------------------|-----------------|
| Image: Stain Nosines   A     CT-20/3A&CT-20/3   *   18     CT-20/4&CT-20/4A   *   18     CT-20/5A&CT-20/5   *   18     CT-20/3A&CT-21/2A   *   19     CT-21/2&CT-21/2A   *   19     CT-21/3A&CT-21/3   *   19     CT-21/3A&CT-21/3   *   19     CT-21/3A&CT-21/5   *   19     CT-22/3AA   *   18     CT-22/3A&CT-22/3A   *   18     CT-22/3A&CT-22/4   *   17 & 18     CT-22/3A&CT-22/4   *   17 & 18     CT-22/3ACT-22/4   *   17 & 18     CT-27   19   19     CT-27   19   19     CT-27   19   19     CT-27   19   19     CT-27   19   17     CT-27   19   17     CT-10SS   20   20     CT-52SS   *   20     W-18SS   20   20     W-18W-1F   28     W-28W-2F   28     W-13 </td <td>E CASSIFIC</td> <td></td>                                     | E CASSIFIC                            |                 |
| E   STAIR NOSINGS     CT-20/3A&CT-20/3   *     CT-20/3A&CT-20/3   *     CT-20/3A&CT-20/3   *     CT-20/3A&CT-20/3   *     CT-20/3A&CT-20/3   *     CT-20/5A&CT-20/5   *     CT-21/2&CT-21/2A   *     CT-21/3A&CT-21/3   *     CT-21/3A&CT-21/3   *     CT-22/3AA   *     CT-22/3AACT-22/4   *     CT-27   19     CT-27   19     CT-27   19     CT-27   19     CT-27   19     CT-50SS   20     CT-50SS   20     CT-50SS   20     W-13S-SS   20     W-13S-SS   20     W-14   28     W-13   28 & 38     W-16P   29     W-16P   29     W-16P                                                                                                |                                       | P               |
| S   E     STAIR NOSINGS     CT-20/3A&CT-20/3   *   18     CT-20/4&CT-20/4A   *   18     CT-20/5A&CT-20/5   *   18     CT-21/2&CT-21/2A   *   19     CT-21/2&CT-21/3   *   19     CT-21/4&CT-21/4A   *   19     CT-21/5A&CT-21/5   *   19     CT-22/34A   *   18     CT-22/3&CT-22/3A   *   18     CT-22/3&CT-22/3A   *   17     CT-227   19   19     CT-227   19   19     CT-50SS   20   20     CT-50SS   20   20     W-18SS   20   20     W-13SS   20   20     W-13   28   28     W-13   28   28     W-14   28   28     W-13<                                                                                              |                                       |                 |
| STAIR NOSINGS       CT-20/3&*     18       CT-20/4&CT-20/4     *     18       CT-20/5     *     18       CT-21/2&CT-21/2A     *     19       CT-21/3A&CT-21/3     *     19       CT-21/4&CT-21/4A     *     19       CT-21/4&CT-21/4A     *     19       CT-21/3&A&CT-21/5     *     19       CT-22/34A     *     18       CT-22/3&CT-22/3A     *     18       CT-22/3&CT-22/3A     *     17       CT-22/3&CT-22/3A     *     17       CT-23     *     17       CT-23     *     17       CT-23     *     17       CT-23     *     17       STAIR NOSING ANCHORS     CT-27       CT-27     19       CT-27     19       CT-27     19       CT-50SS     20       CT-50SS     20       CT-52SS     20       W-13SS     20       W-13SS     20       W-1 |                                       |                 |
| CT-20/3A&CT-20/3   *   18     CT-20/4&CT-20/4A   *   18     CT-20/5A&CT-20/5   *   18     CT-21/2&CT-21/2A   *   19     CT-21/2&CT-21/2A   *   19     CT-21/2&CT-21/4A   *   19     CT-21/3A&CT-21/5   *   19     CT-21/3&CT-21/4A   *   18     CT-22/34A   *   18     CT-22/3&CT-22/3A   *   18     CT-22/3&CT-22/3A   *   17     CT-22/3&CT-22/3A   *   17     CT-22/3&CT-22/3A   *   17     CT-23   *   17     CT-27   19   19     CT-27   19   20     CT-50SS   20   20     CT-52SS   20   20     CT-52SS   20   20     W-13SS   20   20     W-13SS   20   20                                                                                                       | STAIR NOSINGS                         | <u> </u>        |
| CT-20/4&CT-20/4A   *   18     CT-20/5A&CT-20/5   *   18     CT-21/2&CT-21/2A   *   19     CT-21/3A&CT-21/3   *   19     CT-21/4&CT-21/4A   *   19     CT-21/3A&CT-21/5   *   19     CT-21/3A&CT-21/5   *   19     CT-22/3&A   *   18     CT-22/3&CT-22/3A   *   18     CT-22/3&CT-22/3A   *   17     CT-22/3&CT-22/3A   *   17     CT-22/3&CT-22/3A   *   17     CT-22/3&CT-22/3A   *   17     CT-23   *   17     CT-23   *   17     CT-23   *   17     CT-27   19   19     CT-227   19   19     CT-50SS   20   20     CT-50SS   *   20     V-8SS   20   8     W-13SS   20   20     W-13S-SS   20   20     W-14   *   28     W-13   *   28                                                                                                          |                                       | 18              |
| CT-20/54&CT-20/5   *   18     CT-21/2&CT-21/2A   *   19     CT-21/3&&CT-21/3   *   19     CT-21/4&CT-21/4A   *   19     CT-21/3&&CT-21/5   *   19     CT-21/3&&CT-21/5   *   19     CT-21/3&&CT-21/5   *   19     CT-22/3&   *   18     CT-22/3&CT-22/3A   *   18     CT-22/3&CT-22/3A   *   17     CT-23   *   17 & 18     CT-21   19   17     CT-23   *   17 & 18     CT-27   19   17     CT-27   19   19     CT-227   19   10     CT-227   19   10     CT-50SS   *   20 & 20     CT-50SS   *   20 & 36     W-13SS   20   20     W-13SS   20   20     W-13S-SS   20   20     W-14   *   28     W-13   *   28     W-14   *   29     W-                                                                                                             |                                       |                 |
| CT-21/2&CT-21/2A   *   19     CT21/3&CT-21/3   *   19     CT-21/4&CT-21/4A   *   19     CT-21/5   *   19     CT-21/5&   19   18     CT-22/3&CT-22/3A   *   18     CT-22/3&CT-22/3A   *   18     CT-22/3&CT-22/3   *   17     CT-22/3&CT-22/4   *   17     CT-23   *   17     CT-27   19   19     CT-27   19   19     CT-27   19   20     CT-50SS   20   20     CT-50SS   20   20     CT-50SS   20   20     CT-52SS   20   20     W-13SS   20   20     W-13SS   20   20     W-13SS   20   20     W-13S   20   20     W-13S   20   20     W-14   28   28     W-3   33   33     W-6   *   28     W-13   *   28 </td <td></td> <td>18</td>                                                                                                              |                                       | 18              |
| CT21/3A&CT-21/3   *   19     CT-21/4&CT-21/4A   *   19     CT-21/5A&CT-21/5   *   19     CT-22/34A   *   18     CT-22/38A&CT22/38   *   18     CT-22/3&CT-22/3A   *   17     CT-23   *   17     CT-23   *   17     CT-23   *   17     CT-27   19   19     CT-50S   20   20     CT-50SS   20   20     CT-52SS   20   20     W-13SS   20   20     W-13SS   20   20     W-13SS   20   20     W-14   28   28     W-3   33   33     W-6   28   28     W-13   28   28     W-14   28   29     W-16   29 </td <td>CT-21/2&amp;CT-21/2A *</td> <td>19</td>                                                                           | CT-21/2&CT-21/2A *                    | 19              |
| CT-21/4&CT-21/4A   *   19     CT-21/5A&CT-21/5   *   19     CT-22/34A   *   18     CT-22/3&CT-22/3A   *   18     CT-22/3&CT-22/3A   *   17   8     CT-22/3&CT-22/3A   *   17   8   18     CT-22/3&CT-22/4   *   17   8   18     CT-23   *   17   8   18     CT-27   19   19   19   19   19   19   19   19   19   19   19   10   10   10   10   10   10   10   10   10   10   10   10   10   10   10   10   10   10   10   10<                                                                                                                                               | CT21/3A&CT-21/3                       | 19              |
| CT-21/5A&CT-21/5   *   19     CT-22/34A   *   18     CT-22/3&CT-22/3A   *   18     CT-22/3&CT-22/3A   *   17     CT-22/3&CT-22/3A   *   17     CT-22/3&CT-22/3A   *   17     CT-22/3&CT-22/4   *   17     CT-23   *   17     CT-27   19   19     CT-227   19   19     CT-52S   20   20     V-18SS   20   20     W-13SS   20   20     W-13S-SS   20   20     W-14   28   28     W-3   33   33     W-6   *   28     W-13   28   28  <                                                                                                                                                         | CT-21/4&CT-21/4A 😽                    |                 |
| CT-22/138A&CT22/138   *   18     CT-22/3&CT-22/3A   *   17 & 18     CT22/4A&CT-22/4   *   17 & 18     CT-23   *   17 & 18     CT-27   19   19     CT-27   19     CT-27   19     CT-27   19     CT-9SS   20     CT-50SS   *     CT-50SS   *     CT-52SS   *     CT-52SS   *     CO   W-8SS     CO   20     W-13SS   20     W-14   28     W-3   33     W-6   *   28     W-13   *   28 & 38     W-14   *   29     W-16N   *   29     W-16S   *   29     W-16S   *   29     W-16S   *   29     W-16S   *   29                                                                                                                                                                   | CT-21/5A&CT-21/5                      |                 |
| CT-22/3&CT-22/3A   *   18     CT22/4A&CT-22/4   *   17 & 18     CT-23   *   17 & 18     STAIR NOSING ANCHORS     CT-27   19     CT-27   19     CT-27   19     CT-27     CT-9SS   20     CT-10SS   20     CT-50SS   *   20 & 22     CT-52SS   *   20     W-8SS   20 & 36     W-13SS   20     W-13SS   20     W-3   33     W-6   *   28     W-13   *   28 & 38     W-14   *   28     W-13   *   28 & 38     W-14   *   29     W-16P   29   29     W-16S   *   29     W-17N   29   30     W-18   *   30 & 38     W-20N   30   30     W-20N   30   30     W-20S   *   30     W-20S   *   3                                                                                                                                                              |                                       |                 |
| CT22/4A&CT-22/4   *   17 & 18     CT-23   *   17 & 18     STAIR NOSING ANCHORS     CT-27   19     CT-50SS   20     CT-50SS   20     CT-52SS   20     W-48SS   20 & 20     W-48SS   20 & 20     W-18   28     W-16   28     W-16S   28   28     W-16S   29   29     W-16S   29   29   29   29   29                                                                                                                                                                                                                                                | • • • • • • • • • • • • • • • • • • • |                 |
| CT-23   *   17 & 18     STAIR NOSING ANCHORS     CT-27   19     CT-227   19     STAINLESS STEEL PRODUCTS     CT-9SS   20     CT-10SS   20     CT-50SS   *   20 & 22     CT-52SS   *   20     W-8SS   20 & 36     W-13SS   20     W-13SS   20     W-13S-SS   20     W-13S-SS   20     W-13S-SS   20     W-14   28     W-3   33     W-6   28     W-13   28 & 38     W-14   28 & 38     W-15   28 & 28     W-16N   29     W-16S   29     W-16C   29     W-17N   29     W-18   30 & 38     W-20N   30     W-20S   30     W-20S   30     W-22   30                                                                                                                                                                                                       |                                       |                 |
| STAIR NOSING ANCHORS       CT-27     19       CT-227     19       CT-227     19       STAINLESS STEEL PRODUCTS     20       CT-9SS     20       CT-10SS     20       CT-50SS     *     20 & 22       CT-52SS     *     20       W-8SS     20 & 36     W-13SS     20       W-13S-SS     20     W-13S-SS     20       W-13S-SS     20     W-13S-SS     20       W-13S-SS     20     W-14     28       W-3     33     W-6     28       W-13     *     28 & 38       W-14     *     28       W-13     *     28 & 38       W-14     *     28       W-15     *     28 & 38       W-16N     *     29       W-16S     *     29       W-16S     *     29       W-17N     29     29       W-18     *     30 & 38       W-20N     30                           |                                       |                 |
| CT-27   19     CT-227   19     STAINLESS STEEL PRODUCTS   20     CT-9SS   20     CT-10SS   20     CT-50SS   *   20 & 22     CT-52SS   *   20     W-8SS   20 & 36     W-13SS   20     W-13S-SS   20     W-14   28     W-3   33     W-6   28     W-13   *   28 & 38     W-14   *   28     W-15   *   28 & 38     W-16N   *   29     W-16S   *   29     W-16S   *   29     W-17N   29   9     W-17S   *   29     W-18   *   30 & 38     W-20P   30   30     W-20S   *   30     W-23   *   27 & 30                                                                                                                                                                                                                                                      | CT-23 *                               | 17 & 18         |
| CT-27   19     CT-227   19     STAINLESS STEEL PRODUCTS   20     CT-9SS   20     CT-10SS   20     CT-50SS   *   20 & 22     CT-52SS   *   20     W-8SS   20 & 36     W-13SS   20     W-13S-SS   20     W-14   28     W-3   33     W-6   28     W-13   *   28 & 38     W-14   *   28     W-15   *   28 & 38     W-16N   *   29     W-16S   *   29     W-16S   *   29     W-17N   29   9     W-17S   *   29     W-18   *   30 & 38     W-20P   30   30     W-20S   *   30     W-23   *   27 & 30                                                                                                                                                                                                                                                      |                                       |                 |
| CT-227   19     STAINLESS STEEL PRODUCTS     CT-9SS   20     CT-10SS   20     CT-50SS   *   20 & 22     CT-52SS   *   20     W-8SS   20 & 36     W-13SS   20     W-13SS   20     WEATHERSTRIP     W-1&W-1F   28     W-2&W-2F   28     W-3   33     W-6   *   28     W-13   *   28 & 38     W-14   *   28     W-15   *   28     W-16N   29   9     W-16P   29   9     W-16S   29   9     W-16V   29   9     W-17N   29   9     W-18   *   30     W-20N   30   30     W-20S   *   30     W-23   *   27 & 30                                                                                                                                                                                                                                           |                                       |                 |
| STAINLESS STEEL PRODUCTS       CT-9SS     20       CT-10SS     20       CT-50SS     *     20 & 22       CT-52SS     *     20       W-8SS     20 & 36       W-13SS     20       W-13SS     20       W-13S-SS     20       W-13S-SS     20       W-13S-SS     20       W-13S-SS     20       W-13S-SS     20       W-13S-SS     20       W-13     28       W-3     33       W-6     28       W-3     33       W-6     28       W-13     28 & 38       W-14     28       W-15     28 & 38       W-16N     29       W-16S     29       W-16S     29       W-17N     29       W-17S     29       W-18     30 & 38       W-20N     30       W-20S     30       W-23     27 & 30                                                                           |                                       |                 |
| CT-9SS   20     CT-10SS   20 & 22     CT-50SS   *   20     W-8SS   20 & 36     W-13SS   20     W-13S-SS   20     W-14   28     W-13   *   28 & 38     W-14   *   28     W-15   *   28 & 38     W-16N   *   29     W-16S   *   29     W-16V   29   29     W-17N   29   29     W-18   *   30 & 38     W-20N   30   30     W-20S   *   30     W-20S   *   30     W-23   *   27 & 30                                                                                                                                                                                |                                       | 19              |
| CT-9SS   20     CT-10SS   20 & 22     CT-50SS   *   20     W-8SS   20 & 36     W-13SS   20     W-13S-SS   20     W-14   28     W-13   *   28 & 38     W-14   *   28     W-15   *   28 & 38     W-16N   *   29     W-16S   *   29     W-16V   29   29     W-17N   29   29     W-18   *   30 & 38     W-20N   30   30     W-20S   *   30     W-20S   *   30     W-23   *   27 & 30                                                                                                                                                                                |                                       | сте             |
| CT-10SS   20     CT-50SS   *   20 & 22     CT-52SS   *   20     W-8SS   20 & 36     W-13SS   20     W-13S-SS   20     W-16N   28     W-13   *   28 & 38     W-14   *   28     W-15   *   28 & 38     W-16N   *   29     W-16S   *   29     W-16S   *   29     W-17N   29   29     W-17S   *   29     W-18   *   30 & 38     W-20N   30   30     W-20S   *   30     W-20S   *   30     W-23   *   27 & 30                                                                                                                                                                          |                                       |                 |
| CT-50SS   *   20 & 22     CT-52SS   *   20     W-8SS   20 & 36     W-13SS   20     W-13S-SS   28     W-3   33     W-6   *   28     W-3   23   28     W-13   *   28     W-13   *   28     W-13   *   28     W-13   *   28     W-14   *   28     W-15   *   29     W-16N   *   29     W-16V   29   W-17N   29     W-17S   *   29     W-18   *   30                                                                                                                                                                            |                                       |                 |
| CT-52SS   *   20     W-8SS   20 & 36     W-13SS   20     W-13S-SS   20     WEATHERSTRIP     W-1&W-1F   28     W-2&W-2F   28     W-3   33     W-6   *     W-13   *     W-13   28 & 38     W-14   *     W-15   *     W-16N   29     W-16S   29     W-16S   29     W-17N   29     W-17S   29     W-18   *   30     W-20N   30     W-20S   *   30     W-23   *   27 & 30                                                                                                                                                                                                                                                                                                                                                                                |                                       |                 |
| W-8SS   20 & 36     W-13SS   20     W-13S-SS   20     W-13S-SS   20     W-13S-SS   20     W-13S-SS   20     Weatherstrip   28     W-2&W-2F   28     W-3   33     W-6   *     W-13   *     W-14   *     W-15   *     W-16N   *     W-16S   *     W-16V   29     W-17N   29     W-17S   *     W-20N   30     W-20P   30     W-20S   *   30     W-23   *   27 & 30                                                                                                                                                                                                                         |                                       |                 |
| W-13SS   20     W-13S-SS   20     WEATHERSTRIP     W-1&W-1F   28     W-2&W-2F   28     W-3   33     W-6   *     W-13   *     W-13   *     W-13   *     W-3   33     W-6   *     W-13   *     W-14   *     W-15   *     W-16N   *     W-16V   29     W-17N   29     W-17S   *     W-20N   30     W-20P   30     W-20S   *   30     W-23   *   27     W-20   %   30                                                                                                                                                                                                                                    | •                                     |                 |
| WEATHERSTRIP       W-1&W-1F     28       W-2&W-2F     28       W-3     33       W-6     *     28       W-13     *     28 & 38       W-14     *     28       W-15     *     28 & 38       W-16N     *     29       W-16S     *     29       W-16V     29     29       W-16V     29     29       W-17N     29     29       W-18     *     30     38       W-20P     30     30       W-20S     *     30     30       W-23     *     27 & 30     30                                                                                                                                                                                                                                                                                                     |                                       |                 |
| W-1&W-1F   28     W-2&W-2F   28     W-3   33     W-6   *   28     W-13   *   28 & 38     W-14   *   28     W-15   *   28 & 38     W-16N   *   29     W-16S   *   29     W-16S   *   29     W-16V   29     W-17N   29     W-17S   *   29     W-18   *   30 & 38     W-20P   30   30     W-20S   *   30     W-23   *   27 & 30                                                                                                                                                                                                                                                                                                                                                                                                                        | W-13S-SS                              | 20              |
| W-1&W-1F   28     W-2&W-2F   28     W-3   33     W-6   *   28     W-13   *   28 & 38     W-14   *   28     W-15   *   28 & 38     W-16N   *   29     W-16S   *   29     W-16S   *   29     W-16V   29     W-17N   29     W-17S   *   29     W-18   *   30 & 38     W-20P   30   30     W-20S   *   30     W-23   *   27 & 30                                                                                                                                                                                                                                                                                                                                                                                                                        |                                       |                 |
| W-2&W-2F   28     W-3   33     W-6   *   28     W-13   *   28 & 38     W-14   *   28     W-15   *   28 & 38     W-16N   *   29     W-16P   29     W-16S   *   29     W-16V   29     W-17N   29     W-17S   *   29     W-18   *   30 & 38     W-20P   30   30     W-23   *   27 & 30     W-27   30   30                                                                                                                                                                                                                                                                                                                                                                                                                                              | WEATHERSTRIP                          |                 |
| W-3   33     W-6   28     W-13   28 & 38     W-14   28 & 38     W-15   28 & 38     W-15   28 & 38     W-16N   29     W-16P   29     W-16S   29     W-16V   29     W-17N   29     W-17S   29     W-18   30 & 38     W-20N   30     W-20S   30     W-23   27 & 30     W-27   30                                                                                                                                                                                                                                                                                                                                                                                                                                                                       |                                       |                 |
| W-6   *   28     W-13   *   28 & 38     W-13   *   28 & 38     W-14   *   28     W-15   *   28 & 38     W-15   *   28 & 38     W-16N   *   29     W-16P   29     W-16S   *   29     W-16V   29     W-17N   29     W-17S   *   29     W-18   *   30 & 38     W-20N   30   30     W-20S   *   30     W-23   *   27 & 30     W-27   30   30                                                                                                                                                                                                                                                                                                                                                                                                            |                                       |                 |
| W-13   *   28 & 38     W-14   *   28     W-15   *   28 & 38     W-16N   *   29     W-16P   29     W-16S   *   29     W-16V   29     W-17N   29     W-17S   *   29     W-18   *   30 & 38     W-20P   30   30     W-23   *   27 & 30     W-27   30   30                                                                                                                                                                                                                                                                                                                                                                                                                                                                                              |                                       |                 |
| W-14   *   28     W-15   *   28 & 38     W-16N   *   29     W-16P   29     W-16S   *   29     W-16V   29     W-17N   29     W-17S   *   29     W-17S   *   29     W-18   *   30 & 38     W-20N   30   30     W-20S   *   30     W-23   *   27 & 30     W-27   30   30                                                                                                                                                                                                                                                                                                                                                                                                                                                                               |                                       |                 |
| W-15   *   28 & 38     W-16N   *   29     W-16P   29     W-16S   *   29     W-16V   29     W-17N   29     W-17S   *   29     W-18   *   30 & 38     W-20N   30   30     W-20S   *   30     W-23   *   27 & 30     W-27   30   30                                                                                                                                                                                                                                                                                                                                                                                                                                                                                                                    |                                       |                 |
| W-16N   *   29     W-16P   29     W-16S   *   29     W-16V   29     W-16V   29     W-17N   29     W-17S   *   29     W-18   *   30 & 38     W-20N   30   30     W-20S   *   30     W-23   *   27 & 30     W-27   30   30                                                                                                                                                                                                                                                                                                                                                                                                                                                                                                                            |                                       |                 |
| W-16P   29     W-16S   *   29     W-16V   29     W-17N   29     W-17S   *   29     W-18   *   30 & 38     W-20N   30   30     W-20S   *   30     W-23   *   27 & 30     W-27   30   30                                                                                                                                                                                                                                                                                                                                                                                                                                                                                                                                                              |                                       | 28 & 38         |
| W-16S   *   29     W-16V   29     W-17N   29     W-17S   *   29     W-17S   *   29     W-18   *   30 & 38     W-20N   30   30     W-20P   30   30     W-23   *   27 & 30     W-27   30   30                                                                                                                                                                                                                                                                                                                                                                                                                                                                                                                                                         |                                       | 29              |
| W-16V 29   W-17N 29   W-17S *   W-18 *   W-20N 30   W-20P 30   W-20S *   W-23 *   W-27 30                                                                                                                                                                                                                                                                                                                                                                                                                                                                                                                                                                                                                                                           |                                       | 29              |
| W-17N 29   W-17S * 29   W-18 * 30 & 38   W-20N 30   W-20P 30   W-20S * 30   W-23 * 27 & 30   W-27 30                                                                                                                                                                                                                                                                                                                                                                                                                                                                                                                                                                                                                                                |                                       | <u>∠9</u><br>20 |
| W-17S * 29   W-18 * 30 & 38   W-20N 30   W-20P 30   W-20S *   W-23 *   W-27 30                                                                                                                                                                                                                                                                                                                                                                                                                                                                                                                                                                                                                                                                      |                                       | 29              |
| W-18 * 30 & 38   W-20N 30   W-20P 30   W-20S *   W-23 *   W-27 30                                                                                                                                                                                                                                                                                                                                                                                                                                                                                                                                                                                                                                                                                   |                                       |                 |
| W-20N 30   W-20P 30   W-20S 30   W-23 27 & 30   W-27 30                                                                                                                                                                                                                                                                                                                                                                                                                                                                                                                                                                                                                                                                                             |                                       |                 |
| W-20P   30     W-20S   *   30     W-23   *   27 & 30     W-27   30                                                                                                                                                                                                                                                                                                                                                                                                                                                                                                                                                                                                                                                                                  |                                       |                 |
| W-20S     *     30       W-23     *     27 & 30       W-27     30                                                                                                                                                                                                                                                                                                                                                                                                                                                                                                                                                                                                                                                                                   |                                       |                 |
| W-23 <b>*</b> 27 & 30<br>W-27 30                                                                                                                                                                                                                                                                                                                                                                                                                                                                                                                                                                                                                                                                                                                    |                                       |                 |
| W-27 30                                                                                                                                                                                                                                                                                                                                                                                                                                                                                                                                                                                                                                                                                                                                             |                                       |                 |
|                                                                                                                                                                                                                                                                                                                                                                                                                                                                                                                                                                                                                                                                                                                                                     | W-27                                  |                 |
|                                                                                                                                                                                                                                                                                                                                                                                                                                                                                                                                                                                                                                                                                                                                                     | W-32N                                 | 31              |
| W-32P 31                                                                                                                                                                                                                                                                                                                                                                                                                                                                                                                                                                                                                                                                                                                                            | W-32P                                 | 31              |

## **STAIR NOSINGS**