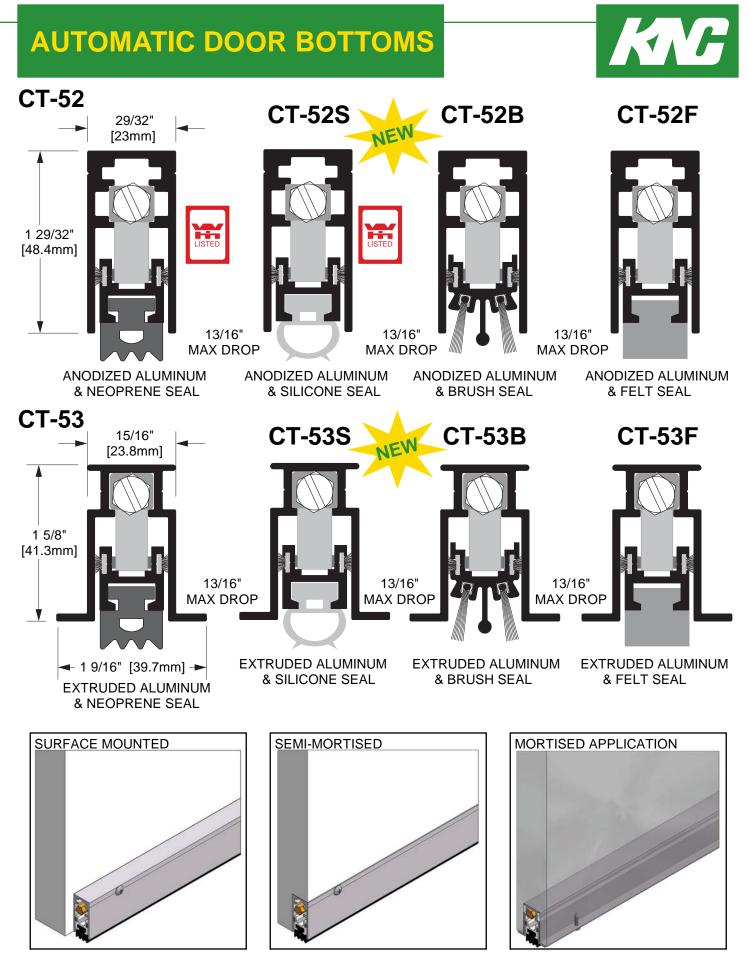

| S<br>E<br>R<br>I<br>E<br>S |                                | P<br>A<br>G<br>E | S<br>E<br>R<br>I<br>E<br>S |                      | P<br>A<br>G<br>E |
|----------------------------|--------------------------------|------------------|----------------------------|----------------------|------------------|
|                            | RING LOADED AND ADJUSTABLE AST | RAGALS           |                            | UTOMATIC DOOR BOTTOM | <b>NS</b>        |
| W-40                       |                                | 35               | INTRODUCT                  | ION                  | 21               |
| W-40M                      |                                | 35               | CT-50                      | *                    | 22 & 38          |
| W-40P                      |                                | 35               | CT-50F                     |                      | 22               |
| W-40V                      |                                | 35               | CT-50SS                    | *                    | 20 & 22          |
| W-41                       |                                | 35               | CT-51                      |                      | 22 & 38          |
|                            |                                |                  | CT-51F                     |                      | 22               |
|                            | ASTRAGALS                      |                  | CT-52                      | *                    | 23               |
| W-5                        |                                | 36               | CT-52S                     | *                    | 23               |
| W-7                        | *                              | 36               | CT-52SS                    | *                    | 20               |
| W-8                        |                                | 36               | CT-52B                     |                      | 23               |
| W-8P                       |                                | 36               | CT-53                      |                      | 23               |
| W-8S                       |                                | 36               | CT-53S                     |                      | 23               |
| W-8SP                      |                                | 36               | CT-53B                     |                      | 23               |
| W-8SS                      |                                | 20& 36           | CT-53F                     |                      | 23               |
| W-9                        |                                | 36               | CT-54                      | *                    | 24               |
| W-25                       | *                              | 36               | CT-54N                     |                      | 24               |
|                            |                                |                  |                            |                      |                  |
| 07.50                      | KNC SOUND CONTROL              |                  | 07.55                      | DOOR SHOES           |                  |
| CT-50                      | *                              | 22&38            | CT-55                      |                      | 25               |
| CT-51                      |                                | 22& 38           | CT-730                     |                      | 24               |
| CT-70                      | * *                            | 37               | CT-745                     |                      | 25               |
| CT-71                      |                                | 37               | CT-746                     |                      | 25               |
| CT-72                      | * *                            | 37               | CT-747                     | *                    | 25               |
| W-13                       | *                              | 28& 38           | CT-748                     | *                    | 25               |

### **AUTOMATIC DOOR BOTTOMS**

(408 CT 52 Shoun with CT 10 Theshoug