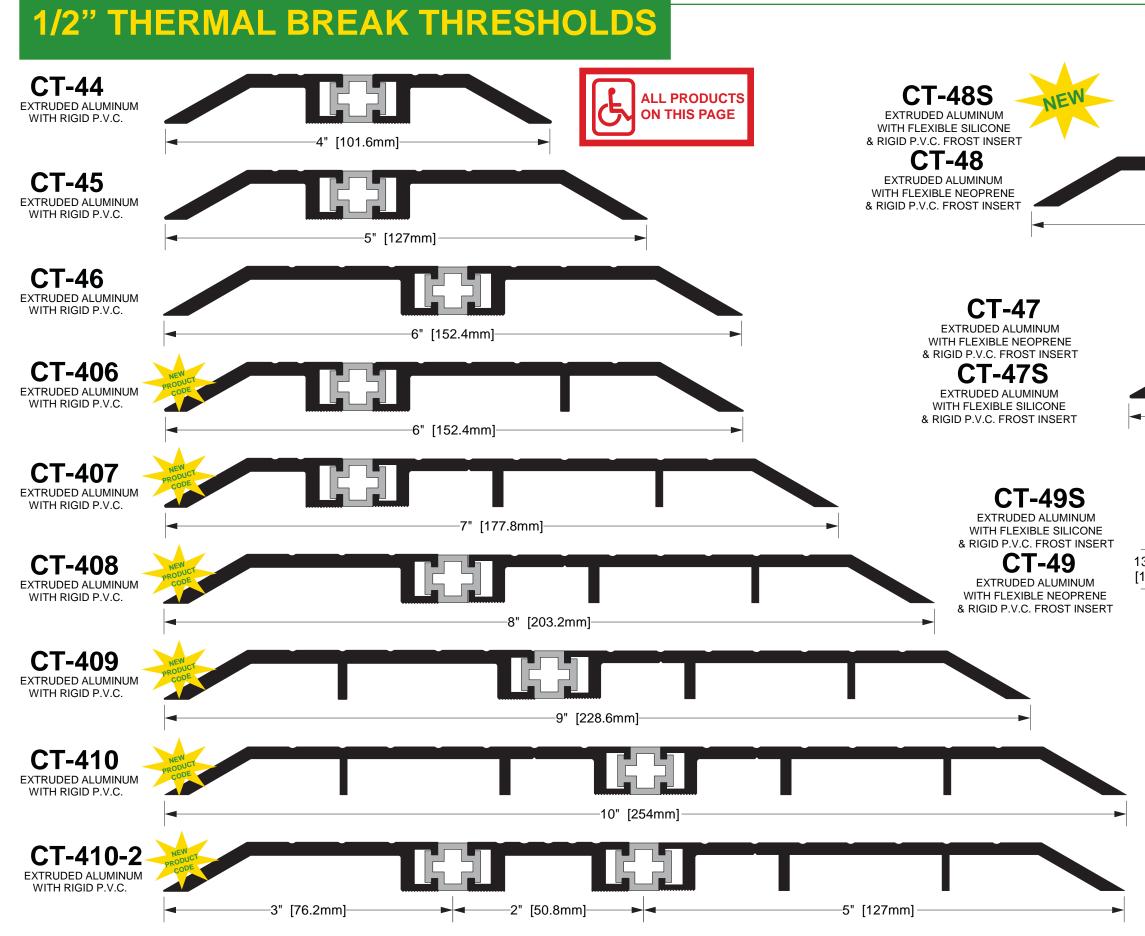

|          | AL BREAK THRESHO |         |
|----------|------------------|---------|
| CT-406   |                  | 13 & 14 |
| CT-407   |                  | 13 & 14 |
| CT-408   |                  | 13 & 14 |
| CT-409   |                  | 13 & 14 |
| CT-40N   |                  | 7 & 11  |
| CT-40P   |                  | 7 & 11  |
| CT-40S   | *                | 7 & 11  |
| CT-410   |                  | 13 & 14 |
| CT-410-2 |                  | 13 & 14 |
| CT-41-1  |                  | 13 & 14 |
| CT-42-1  |                  | 13 & 14 |
| CT-43-1  |                  | 13 & 14 |
| CT-44    | *                | 14      |
| CT-44-1  |                  | 13 & 14 |
| CT-45    | *                | 14      |
| CT-45-1  |                  | 13 & 14 |
| CT-46    | *                | 14      |
| CT-47    |                  | 15      |
| CT-47-1  |                  | 13      |
| CT-47-1S |                  | 13      |
| CT-47S   |                  | 15      |
| CT-48    |                  | 15      |
| CT-48S   |                  | 15      |
| CT-49    |                  | 15      |
| CT-49-1  |                  | 13      |
| CT-49S   |                  | 15      |
|          |                  |         |
|          |                  |         |