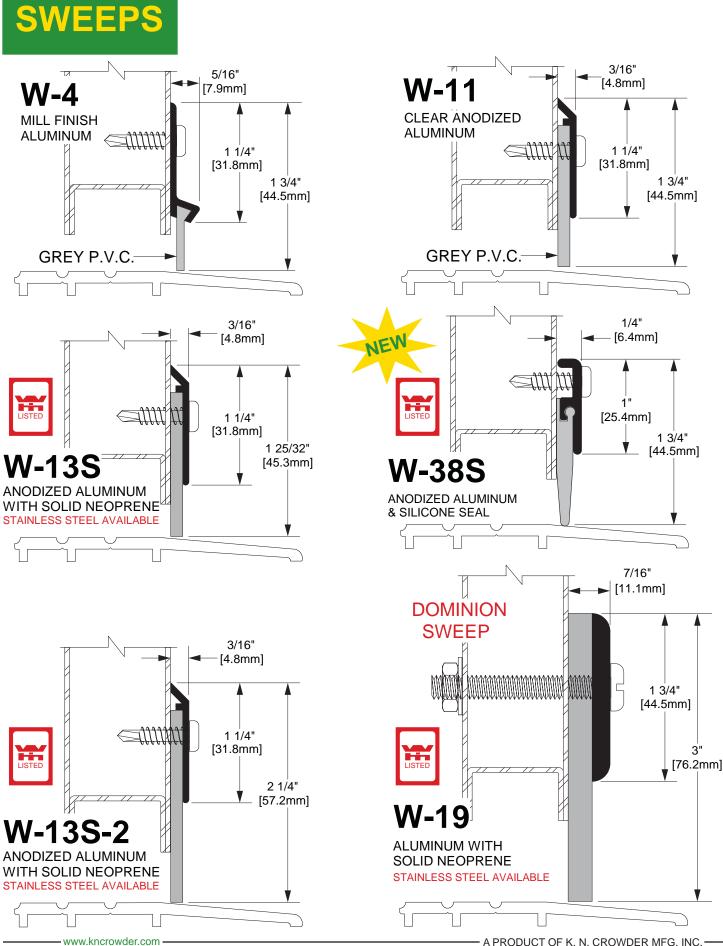

|         | SWEEPS |         |
|---------|--------|---------|
| W-4     |        | 26      |
| W-11    |        | 26      |
| W-13S   | *      | 26      |
| W-13S-2 | *      | 26      |
| W-19    | *      | 26      |
| W-23    | *      | 27 & 30 |
| W-24S   | *      | 27      |
| W-25S   | *      | 27      |
| W-26-1  | *      | 27      |
| W-26-2  | *      | 27      |
| W-26-3  | *      | 27      |
| W-33S   | *      | 27      |
| W-34S   | *      | 27      |
| W-35-1  | *      | 27      |
| W-35-2  | *      | 27      |
| W-35-3  | *      | 27      |
| W-37-1  | *      | 27      |
| W-38S   | *      | 26      |