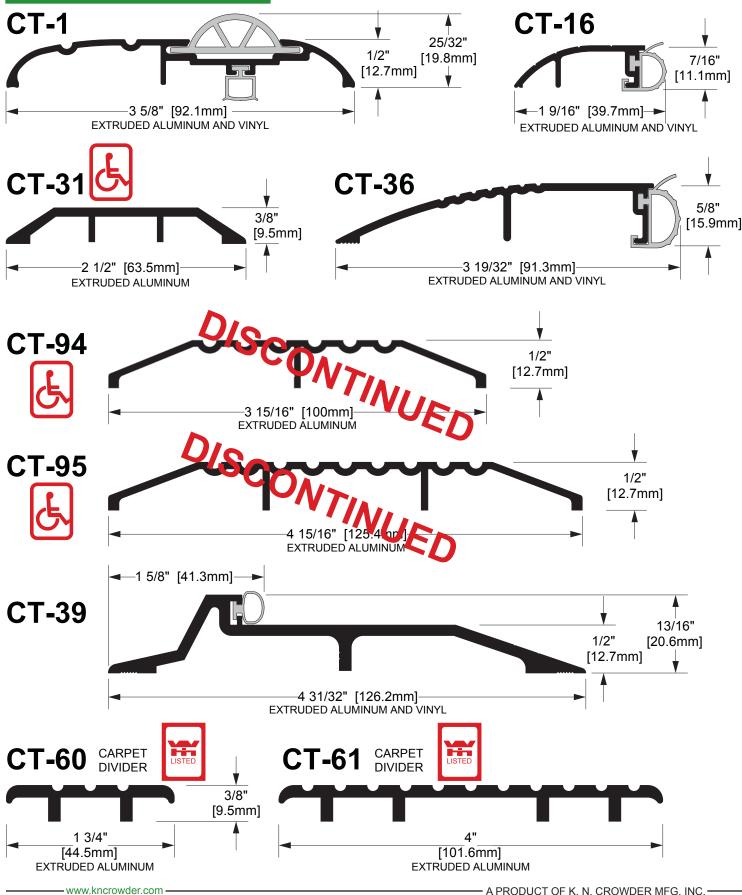

#### TABLE OF CONTENTS

| S<br>E           | CASSIFIC         |               |          |
|------------------|------------------|---------------|----------|
| R<br>I           |                  | 1/51          | P<br>A   |
| E<br>S           |                  |               | G        |
| 5                | THRESH           | פח ור         | E        |
| CT-1             | THRESH           | JEDS          | 16       |
| CT-9             | *                | *             | 9        |
| CT-10            | *                | *             | 9        |
| CT-11            | *                | *             | 9        |
| CT-12            | *                | *             | 9        |
| CT-16<br>CT-31   |                  | ala           | 16<br>16 |
| CT-31<br>CT-32   | *                | <u>*</u><br>* | 9        |
| CT-36            | <b>T</b>         | <b>^</b>      | 16       |
| CT-39            |                  |               | 16       |
| CT-64            | *                | *             | 6        |
| CT-65            | *                | *             | 6        |
| CT-66            | *                | *             | 6        |
| CT-67            | *                | *             | 6        |
| CT-68<br>CT-69   | *                | *             | 6        |
| CT-69<br>CT-94   | *                | *             | 6<br>16  |
| CT-94<br>CT-95   |                  | <u>*</u><br>* | 16       |
| CT-610           | *                | <u>*</u><br>* | 6        |
| CT-611           | *                | *             | 6        |
| CT-612           | *                | *             | 6        |
| CT-704           | *                | *             | 8        |
| CT-705           | *                | *             | 8        |
| CT-706           | *                | *             | 8        |
| CT-804           | *                | *             | 8        |
| CT-805<br>CT-806 | *                | *             | 8<br>8   |
| CT-808<br>CT-807 | <u>*</u><br>*    | <u>*</u><br>* | 8        |
| CT-808           | *                | <u>*</u><br>* | 8        |
| CT-909           | *                | *             | 10       |
| CT-910           | *                | *             | 10       |
| CT-911           | *                | *             | 10       |
| CT-912           | *                | *             | 10       |
| CT-913           | *<br>*<br>*<br>* | *<br>*<br>*   | 10       |
| CT-914           | *                | *             | 10       |
| CT-915<br>CT-916 | *                | *             | 10<br>10 |
| 01-910           | *                | *             | 10       |
|                  | CARPET DI        |               |          |
| CT-60            | *                |               | 16       |
| CT-61            | *                |               | 16       |
|                  | *                |               |          |

#### TABLE OF CONTENTS (CONT'D)

| E     F     F     F     F     F     F     F     F     F     F     F     F     F     F     F     F     F     F     F     F     F     F     F     F     F     F     F     F     F     F     F     F     F     F     F     F     F     F     F     F     F     F     F     F     F     F     F     F     F     F     F     F     F     F     F     G     F     C     F     F     F     F     F     F     F     F     F     F     F     F     F     F     F     F     F     F     F     F     F     F     F     F     F     F     F     F     F     F     F     F     F     F     F     F     F     F     F     F     F     F     F     F     F     F     F     F                                                                                       | S                                     |                 |
|-----------------------------------------------------------------------------------------------------------------------------------------------------------------------------------------------------------------------------------------------------------------------------------------------------------------------------------------------------------------------------------------------------------------------------------------------------------------------------------------------------------------------------------------------------------------------------------------------------------------------------------------------------------------------------------------------------------------------------------------------------|---------------------------------------|-----------------|
| Image: Stain Nosines   A     CT-20/3A&CT-20/3   *   18     CT-20/4&CT-20/4A   *   18     CT-20/5A&CT-20/5   *   18     CT-20/3A&CT-21/2A   *   19     CT-21/2&CT-21/2A   *   19     CT-21/3A&CT-21/3   *   19     CT-21/3A&CT-21/3   *   19     CT-21/3A&CT-21/5   *   19     CT-22/3AA   *   18     CT-22/3A&CT-22/3A   *   18     CT-22/3A&CT-22/4   *   17 & 18     CT-22/3A&CT-22/4   *   17 & 18     CT-22/3ACT-22/4   *   17 & 18     CT-27   19   19     CT-27   19   19     CT-27   19   19     CT-27   19   19     CT-27   19   17     CT-27   19   17     CT-10SS   20   20     CT-52SS   *   20     W-18SS   20   20     W-18W-1F   28     W-28W-2F   28     W-13 </td <td>E CASSIFIC</td> <td></td>                                     | E CASSIFIC                            |                 |
| E   STAIR NOSINGS     CT-20/3A&CT-20/3   *     CT-20/3A&CT-20/3   *     CT-20/3A&CT-20/3   *     CT-20/3A&CT-20/3   *     CT-20/3A&CT-20/3   *     CT-20/5A&CT-20/5   *     CT-21/2&CT-21/2A   *     CT-21/3A&CT-21/3   *     CT-21/3A&CT-21/3   *     CT-22/3AA   *     CT-22/3AACT-22/4   *     CT-27   19     CT-27   19     CT-27   19     CT-27   19     CT-27   19     CT-50SS   20     CT-50SS   20     CT-50SS   20     W-13S-SS   20     W-13S-SS   20     W-14   28     W-13   28 & 38     W-16P   29     W-16P   29     W-16P                                                                                                |                                       | P               |
| S   E     STAIR NOSINGS     CT-20/3A&CT-20/3   *   18     CT-20/4&CT-20/4A   *   18     CT-20/5A&CT-20/5   *   18     CT-21/2&CT-21/2A   *   19     CT-21/2&CT-21/3   *   19     CT-21/4&CT-21/4A   *   19     CT-21/5A&CT-21/5   *   19     CT-22/34A   *   18     CT-22/3&CT-22/3A   *   18     CT-22/3&CT-22/3A   *   17     CT-227   19   19     CT-227   19   19     CT-50SS   20   20     CT-50SS   20   20     W-18SS   20   20     W-13SS   20   20     W-13   28   28     W-13   28   28     W-14   28   28     W-13<                                                                                              |                                       |                 |
| STAIR NOSINGS       CT-20/3&*     18       CT-20/4&CT-20/4     *     18       CT-20/5     *     18       CT-21/2&CT-21/2A     *     19       CT-21/3A&CT-21/3     *     19       CT-21/4&CT-21/4A     *     19       CT-21/4&CT-21/4A     *     19       CT-21/3&A&CT-21/5     *     19       CT-22/34A     *     18       CT-22/3&CT-22/3A     *     18       CT-22/3&CT-22/3A     *     17       CT-22/3&CT-22/3A     *     17       CT-23     *     17       CT-23     *     17       CT-23     *     17       CT-23     *     17       STAIR NOSING ANCHORS     CT-27       CT-27     19       CT-27     19       CT-27     19       CT-50SS     20       CT-50SS     20       CT-52SS     20       W-13SS     20       W-13SS     20       W-1 |                                       |                 |
| CT-20/3A&CT-20/3   *   18     CT-20/4&CT-20/4A   *   18     CT-20/5A&CT-20/5   *   18     CT-21/2&CT-21/2A   *   19     CT-21/2&CT-21/2A   *   19     CT-21/2&CT-21/4A   *   19     CT-21/3A&CT-21/5   *   19     CT-21/3&CT-21/4A   *   18     CT-22/34A   *   18     CT-22/3&CT-22/3A   *   18     CT-22/3&CT-22/3A   *   17     CT-22/3&CT-22/3A   *   17     CT-22/3&CT-22/3A   *   17     CT-23   *   17     CT-27   19   19     CT-27   19   20     CT-50SS   20   20     CT-52SS   20   20     CT-52SS   20   20     W-13SS   20   20     W-13SS   20   20                                                                                                       | STAIR NOSINGS                         | <u> </u>        |
| CT-20/4&CT-20/4A   *   18     CT-20/5A&CT-20/5   *   18     CT-21/2&CT-21/2A   *   19     CT-21/3A&CT-21/3   *   19     CT-21/4&CT-21/4A   *   19     CT-21/3A&CT-21/5   *   19     CT-21/3A&CT-21/5   *   19     CT-22/3&A   *   18     CT-22/3&CT-22/3A   *   18     CT-22/3&CT-22/3A   *   17     CT-22/3&CT-22/3A   *   17     CT-22/3&CT-22/3A   *   17     CT-22/3&CT-22/3A   *   17     CT-23   *   17     CT-23   *   17     CT-23   *   17     CT-27   19   19     CT-227   19   19     CT-50SS   20   20     CT-50SS   *   20     V-8SS   20   8     W-13SS   20   20     W-13S-SS   20   20     W-14   *   28     W-13   *   28                                                                                                          |                                       | 18              |
| CT-20/54&CT-20/5   *   18     CT-21/2&CT-21/2A   *   19     CT-21/3&&CT-21/3   *   19     CT-21/4&CT-21/4A   *   19     CT-21/3&&CT-21/5   *   19     CT-21/3&&CT-21/5   *   19     CT-21/3&&CT-21/5   *   19     CT-22/3&   *   18     CT-22/3&CT-22/3A   *   18     CT-22/3&CT-22/3A   *   17     CT-23   *   17 & 18     CT-21   19   17     CT-23   *   17 & 18     CT-27   19   17     CT-27   19   19     CT-227   19   10     CT-227   19   10     CT-50SS   *   20 & 20     CT-50SS   *   20 & 36     W-13SS   20   20     W-13SS   20   20     W-13S-SS   20   20     W-14   *   28     W-13   *   28     W-14   *   29     W-                                                                                                             |                                       |                 |
| CT-21/2&CT-21/2A   *   19     CT21/3&CT-21/3   *   19     CT-21/4&CT-21/4A   *   19     CT-21/5   *   19     CT-21/5&   19   18     CT-22/3&CT-22/3A   *   18     CT-22/3&CT-22/3A   *   18     CT-22/3&CT-22/3   *   17     CT-22/3&CT-22/4   *   17     CT-23   *   17     CT-27   19   19     CT-27   19   19     CT-27   19   20     CT-50SS   20   20     CT-50SS   20   20     CT-50SS   20   20     CT-52SS   20   20     W-13SS   20   20     W-13SS   20   20     W-13SS   20   20     W-13S   20   20     W-13S   20   20     W-14   28   28     W-3   33   33     W-6   *   28     W-13   *   28 </td <td></td> <td>18</td>                                                                                                              |                                       | 18              |
| CT21/3A&CT-21/3   *   19     CT-21/4&CT-21/4A   *   19     CT-21/5A&CT-21/5   *   19     CT-22/34A   *   18     CT-22/38A&CT22/38   *   18     CT-22/3&CT-22/3A   *   17     CT-23   *   17     CT-23   *   17     CT-23   *   17     CT-27   19   19     CT-50S   20   20     CT-50SS   20   20     CT-52SS   20   20     W-13SS   20   20     W-13SS   20   20     W-13SS   20   20     W-14   28   28     W-3   33   33     W-6   28   28     W-13   28   28     W-14   28   29     W-16   29 </td <td>CT-21/2&amp;CT-21/2A *</td> <td>19</td>                                                                           | CT-21/2&CT-21/2A *                    | 19              |
| CT-21/4&CT-21/4A   *   19     CT-21/5A&CT-21/5   *   19     CT-22/34A   *   18     CT-22/3&CT-22/3A   *   18     CT-22/3&CT-22/3A   *   17   8     CT-22/3&CT-22/3A   *   17   8   18     CT-22/3&CT-22/4   *   17   8   18     CT-23   *   17   8   18     CT-27   19   19   19   19   19   19   19   19   19   19   19   10   10   10   10   10   10   10   10   10   10   10   10   10   10   10   10   10   10   10   10<                                                                                                                                               | CT21/3A&CT-21/3                       | 19              |
| CT-21/5A&CT-21/5   *   19     CT-22/34A   *   18     CT-22/3&CT-22/3A   *   18     CT-22/3&CT-22/3A   *   17     CT-22/3&CT-22/3A   *   17     CT-22/3&CT-22/3A   *   17     CT-22/3&CT-22/4   *   17     CT-23   *   17     CT-27   19   19     CT-227   19   19     CT-52S   20   20     V-18SS   20   20     W-13SS   20   20     W-13S-SS   20   20     W-14   28   28     W-3   33   33     W-6   *   28     W-13   28   28  <                                                                                                                                                         | CT-21/4&CT-21/4A 😽                    |                 |
| CT-22/138A&CT22/138   *   18     CT-22/3&CT-22/3A   *   17 & 18     CT22/4A&CT-22/4   *   17 & 18     CT-23   *   17 & 18     CT-27   19   19     CT-27   19     CT-27   19     CT-27   19     CT-9SS   20     CT-50SS   *     CT-50SS   *     CT-52SS   *     CT-52SS   *     CO   W-8SS     CO   20     W-13SS   20     W-14   28     W-3   33     W-6   *   28     W-13   *   28 & 38     W-14   *   29     W-16N   *   29     W-16S   *   29     W-16S   *   29     W-16S   *   29     W-16S   *   29                                                                                                                                                                   | CT-21/5A&CT-21/5                      |                 |
| CT-22/3&CT-22/3A   *   18     CT22/4A&CT-22/4   *   17 & 18     CT-23   *   17 & 18     STAIR NOSING ANCHORS     CT-27   19     CT-27   19     CT-27   19     CT-27     CT-9SS   20     CT-10SS   20     CT-50SS   *   20 & 22     CT-52SS   *   20     W-8SS   20 & 36     W-13SS   20     W-13SS   20     W-3   33     W-6   *   28     W-13   *   28 & 38     W-14   *   28     W-13   *   28 & 38     W-14   *   29     W-16P   29   29     W-16S   *   29     W-17N   29   30     W-18   *   30 & 38     W-20N   30   30     W-20N   30   30     W-20S   *   30     W-20S   *   3                                                                                                                                                              |                                       |                 |
| CT22/4A&CT-22/4   *   17 & 18     CT-23   *   17 & 18     STAIR NOSING ANCHORS     CT-27   19     CT-50SS   20     CT-50SS   20     CT-52SS   20     W-48SS   20 & 20     W-48SS   20 & 20     W-18   28     W-16   28     W-16S   28   28     W-16S   29   29     W-16S   29   29   29   29   29                                                                                                                                                                                                                                                | • • • • • • • • • • • • • • • • • • • |                 |
| CT-23   *   17 & 18     STAIR NOSING ANCHORS     CT-27   19     CT-227   19     STAINLESS STEEL PRODUCTS     CT-9SS   20     CT-10SS   20     CT-50SS   *   20 & 22     CT-52SS   *   20     W-8SS   20 & 36     W-13SS   20     W-13SS   20     W-13S-SS   20     W-13S-SS   20     W-13S-SS   20     W-14   28     W-3   33     W-6   28     W-13   28 & 38     W-14   28 & 38     W-15   28 & 28     W-16N   29     W-16S   29     W-16C   29     W-17N   29     W-18   30 & 38     W-20N   30     W-20S   30     W-20S   30     W-22   30                                                                                                                                                                                                       |                                       |                 |
| STAIR NOSING ANCHORS       CT-27     19       CT-227     19       CT-227     19       STAINLESS STEEL PRODUCTS     20       CT-9SS     20       CT-10SS     20       CT-50SS     *     20 & 22       CT-52SS     *     20       W-8SS     20 & 36     W-13SS     20       W-13S-SS     20     W-13S-SS     20       W-13S-SS     20     W-13S-SS     20       W-13S-SS     20     W-14     28       W-3     33     W-6     28       W-13     *     28 & 38       W-14     *     28       W-13     *     28 & 38       W-14     *     28       W-15     *     28 & 38       W-16N     *     29       W-16S     *     29       W-16S     *     29       W-17N     29     29       W-18     *     30 & 38       W-20N     30                           |                                       |                 |
| CT-27   19     CT-227   19     STAINLESS STEEL PRODUCTS   20     CT-9SS   20     CT-10SS   20     CT-50SS   *   20 & 22     CT-52SS   *   20     W-8SS   20 & 36     W-13SS   20     W-13S-SS   20     W-14   28     W-3   33     W-6   28     W-13   *   28 & 38     W-14   *   28     W-15   *   28 & 38     W-16N   *   29     W-16S   *   29     W-16S   *   29     W-17N   29   9     W-17S   *   29     W-18   *   30 & 38     W-20P   30   30     W-20S   *   30     W-23   *   27 & 30                                                                                                                                                                                                                                                      | CT-23 *                               | 17 & 18         |
| CT-27   19     CT-227   19     STAINLESS STEEL PRODUCTS   20     CT-9SS   20     CT-10SS   20     CT-50SS   *   20 & 22     CT-52SS   *   20     W-8SS   20 & 36     W-13SS   20     W-13S-SS   20     W-14   28     W-3   33     W-6   28     W-13   *   28 & 38     W-14   *   28     W-15   *   28 & 38     W-16N   *   29     W-16S   *   29     W-16S   *   29     W-17N   29   9     W-17S   *   29     W-18   *   30 & 38     W-20P   30   30     W-20S   *   30     W-23   *   27 & 30                                                                                                                                                                                                                                                      |                                       |                 |
| CT-227   19     STAINLESS STEEL PRODUCTS     CT-9SS   20     CT-10SS   20     CT-50SS   *   20 & 22     CT-52SS   *   20     W-8SS   20 & 36     W-13SS   20     W-13SS   20     WEATHERSTRIP     W-1&W-1F   28     W-2&W-2F   28     W-3   33     W-6   *   28     W-13   *   28 & 38     W-14   *   28     W-15   *   28     W-16N   29   9     W-16P   29   9     W-16S   29   9     W-16V   29   9     W-17N   29   9     W-18   *   30     W-20N   30   30     W-20S   *   30     W-23   *   27 & 30                                                                                                                                                                                                                                           |                                       |                 |
| STAINLESS STEEL PRODUCTS       CT-9SS     20       CT-10SS     20       CT-50SS     *     20 & 22       CT-52SS     *     20       W-8SS     20 & 36       W-13SS     20       W-13SS     20       W-13S-SS     20       W-13S-SS     20       W-13S-SS     20       W-13S-SS     20       W-13S-SS     20       W-13S-SS     20       W-13     28       W-3     33       W-6     28       W-3     33       W-6     28       W-13     28 & 38       W-14     28       W-15     28 & 38       W-16N     29       W-16S     29       W-16S     29       W-17N     29       W-17S     29       W-18     30 & 38       W-20N     30       W-20S     30       W-23     27 & 30                                                                           |                                       |                 |
| CT-9SS   20     CT-10SS   20 & 22     CT-50SS   *   20     W-8SS   20 & 36     W-13SS   20     W-13S-SS   20     W-14   28     W-13   *   28 & 38     W-14   *   28     W-15   *   28 & 38     W-16N   *   29     W-16S   *   29     W-16V   29   29     W-17N   29   29     W-18   *   30 & 38     W-20N   30   30     W-20S   *   30     W-20S   *   30     W-23   *   27 & 30                                                                                                                                                                                |                                       | 19              |
| CT-9SS   20     CT-10SS   20 & 22     CT-50SS   *   20     W-8SS   20 & 36     W-13SS   20     W-13S-SS   20     W-14   28     W-13   *   28 & 38     W-14   *   28     W-15   *   28 & 38     W-16N   *   29     W-16S   *   29     W-16V   29   29     W-17N   29   29     W-18   *   30 & 38     W-20N   30   30     W-20S   *   30     W-20S   *   30     W-23   *   27 & 30                                                                                                                                                                                |                                       | сте             |
| CT-10SS   20     CT-50SS   *   20 & 22     CT-52SS   *   20     W-8SS   20 & 36     W-13SS   20     W-13S-SS   20     W-16N   28     W-13   *   28 & 38     W-14   *   28     W-15   *   28 & 38     W-16N   *   29     W-16S   *   29     W-16S   *   29     W-17N   29   29     W-17S   *   29     W-18   *   30 & 38     W-20N   30   30     W-20S   *   30     W-20S   *   30     W-23   *   27 & 30                                                                                                                                                                          |                                       |                 |
| CT-50SS   *   20 & 22     CT-52SS   *   20     W-8SS   20 & 36     W-13SS   20     W-13S-SS   28     W-3   33     W-6   *   28     W-3   23   28     W-13   *   28     W-13   *   28     W-13   *   28     W-13   *   28     W-14   *   28     W-15   *   29     W-16N   *   29     W-16V   29   W-17N   29     W-17S   *   29     W-18   *   30                                                                                                                                                                            |                                       |                 |
| CT-52SS   *   20     W-8SS   20 & 36     W-13SS   20     W-13S-SS   20     WEATHERSTRIP     W-1&W-1F   28     W-2&W-2F   28     W-3   33     W-6   *     W-13   *     W-13   28 & 38     W-14   *     W-15   *     W-16N   29     W-16S   29     W-16S   29     W-17N   29     W-17S   29     W-18   *   30     W-20N   30     W-20S   *   30     W-23   *   27 & 30                                                                                                                                                                                                                                                                                                                                                                                |                                       |                 |
| W-8SS   20 & 36     W-13SS   20     W-13S-SS   20     W-13S-SS   20     W-13S-SS   20     W-13S-SS   20     Weatherstrip   28     W-2&W-2F   28     W-3   33     W-6   *     W-13   *     W-14   *     W-15   *     W-16N   *     W-16S   *     W-16V   29     W-17N   29     W-17S   *     W-20N   30     W-20P   30     W-20S   *   30     W-23   *   27 & 30                                                                                                                                                                                                                         |                                       |                 |
| W-13SS   20     W-13S-SS   20     WEATHERSTRIP     W-1&W-1F   28     W-2&W-2F   28     W-3   33     W-6   *     W-13   *     W-13   *     W-13   *     W-3   33     W-6   *     W-13   *     W-14   *     W-15   *     W-16N   *     W-16V   29     W-17N   29     W-17S   *     W-20N   30     W-20P   30     W-20S   *   30     W-23   *   27     W-20   %   30                                                                                                                                                                                                                                    | •                                     |                 |
| WEATHERSTRIP       W-1&W-1F     28       W-2&W-2F     28       W-3     33       W-6     *     28       W-13     *     28 & 38       W-14     *     28       W-15     *     28 & 38       W-16N     *     29       W-16S     *     29       W-16V     29     29       W-16V     29     29       W-17N     29     29       W-18     *     30     38       W-20P     30     30       W-20S     *     30     30       W-23     *     27 & 30     30                                                                                                                                                                                                                                                                                                     |                                       |                 |
| W-1&W-1F   28     W-2&W-2F   28     W-3   33     W-6   *   28     W-13   *   28 & 38     W-14   *   28     W-15   *   28 & 38     W-16N   *   29     W-16S   *   29     W-16S   *   29     W-16V   29     W-17N   29     W-17S   *   29     W-18   *   30 & 38     W-20P   30   30     W-20S   *   30     W-23   *   27 & 30                                                                                                                                                                                                                                                                                                                                                                                                                        | W-13S-SS                              | 20              |
| W-1&W-1F   28     W-2&W-2F   28     W-3   33     W-6   *   28     W-13   *   28 & 38     W-14   *   28     W-15   *   28 & 38     W-16N   *   29     W-16S   *   29     W-16S   *   29     W-16V   29     W-17N   29     W-17S   *   29     W-18   *   30 & 38     W-20P   30   30     W-20S   *   30     W-23   *   27 & 30                                                                                                                                                                                                                                                                                                                                                                                                                        |                                       |                 |
| W-2&W-2F   28     W-3   33     W-6   *   28     W-13   *   28 & 38     W-14   *   28     W-15   *   28 & 38     W-16N   *   29     W-16P   29     W-16S   *   29     W-16V   29     W-17N   29     W-17S   *   29     W-18   *   30 & 38     W-20P   30   30     W-23   *   27 & 30     W-27   30   30                                                                                                                                                                                                                                                                                                                                                                                                                                              | WEATHERSTRIP                          |                 |
| W-3   33     W-6   28     W-13   28 & 38     W-14   28 & 38     W-15   28 & 38     W-15   28 & 38     W-16N   29     W-16P   29     W-16S   29     W-16V   29     W-17N   29     W-17S   29     W-18   30 & 38     W-20N   30     W-20S   30     W-23   27 & 30     W-27   30                                                                                                                                                                                                                                                                                                                                                                                                                                                                       |                                       |                 |
| W-6   *   28     W-13   *   28 & 38     W-13   *   28 & 38     W-14   *   28     W-15   *   28 & 38     W-15   *   28 & 38     W-16N   *   29     W-16P   29     W-16S   *   29     W-16V   29     W-17N   29     W-17S   *   29     W-18   *   30 & 38     W-20N   30   30     W-20S   *   30     W-23   *   27 & 30     W-27   30   30                                                                                                                                                                                                                                                                                                                                                                                                            |                                       |                 |
| W-13   *   28 & 38     W-14   *   28     W-15   *   28 & 38     W-16N   *   29     W-16P   29     W-16S   *   29     W-16V   29     W-17N   29     W-17S   *   29     W-18   *   30 & 38     W-20P   30   30     W-23   *   27 & 30     W-27   30   30                                                                                                                                                                                                                                                                                                                                                                                                                                                                                              |                                       |                 |
| W-14   *   28     W-15   *   28 & 38     W-16N   *   29     W-16P   29     W-16S   *   29     W-16V   29     W-17N   29     W-17S   *   29     W-17S   *   29     W-18   *   30 & 38     W-20N   30   30     W-20S   *   30     W-23   *   27 & 30     W-27   30   30                                                                                                                                                                                                                                                                                                                                                                                                                                                                               |                                       |                 |
| W-15   *   28 & 38     W-16N   *   29     W-16P   29     W-16S   *   29     W-16V   29     W-17N   29     W-17S   *   29     W-18   *   30 & 38     W-20N   30   30     W-20S   *   30     W-23   *   27 & 30     W-27   30   30                                                                                                                                                                                                                                                                                                                                                                                                                                                                                                                    |                                       |                 |
| W-16N   *   29     W-16P   29     W-16S   *   29     W-16V   29     W-16V   29     W-17N   29     W-17S   *   29     W-18   *   30 & 38     W-20N   30   30     W-20S   *   30     W-23   *   27 & 30     W-27   30   30                                                                                                                                                                                                                                                                                                                                                                                                                                                                                                                            |                                       |                 |
| W-16P   29     W-16S   *   29     W-16V   29     W-17N   29     W-17S   *   29     W-18   *   30 & 38     W-20N   30   30     W-20S   *   30     W-23   *   27 & 30     W-27   30   30                                                                                                                                                                                                                                                                                                                                                                                                                                                                                                                                                              |                                       | 28 & 38         |
| W-16S   *   29     W-16V   29     W-17N   29     W-17S   *   29     W-17S   *   29     W-18   *   30 & 38     W-20N   30   30     W-20P   30   30     W-23   *   27 & 30     W-27   30   30                                                                                                                                                                                                                                                                                                                                                                                                                                                                                                                                                         |                                       | 29              |
| W-16V 29   W-17N 29   W-17S *   W-18 *   W-20N 30   W-20P 30   W-20S *   W-23 *   W-27 30                                                                                                                                                                                                                                                                                                                                                                                                                                                                                                                                                                                                                                                           |                                       | 29              |
| W-17N 29   W-17S * 29   W-18 * 30 & 38   W-20N 30   W-20P 30   W-20S * 30   W-23 * 27 & 30   W-27 30                                                                                                                                                                                                                                                                                                                                                                                                                                                                                                                                                                                                                                                |                                       | <u>∠9</u><br>20 |
| W-17S * 29   W-18 * 30 & 38   W-20N 30   W-20P 30   W-20S *   W-23 *   W-27 30                                                                                                                                                                                                                                                                                                                                                                                                                                                                                                                                                                                                                                                                      |                                       | 29              |
| W-18 * 30 & 38   W-20N 30   W-20P 30   W-20S *   W-23 *   W-27 30                                                                                                                                                                                                                                                                                                                                                                                                                                                                                                                                                                                                                                                                                   |                                       |                 |
| W-20N 30   W-20P 30   W-20S 30   W-23 27 & 30   W-27 30                                                                                                                                                                                                                                                                                                                                                                                                                                                                                                                                                                                                                                                                                             |                                       |                 |
| W-20P   30     W-20S   *   30     W-23   *   27 & 30     W-27   30                                                                                                                                                                                                                                                                                                                                                                                                                                                                                                                                                                                                                                                                                  |                                       |                 |
| W-20S     *     30       W-23     *     27 & 30       W-27     30                                                                                                                                                                                                                                                                                                                                                                                                                                                                                                                                                                                                                                                                                   |                                       |                 |
| W-23 <b>*</b> 27 & 30<br>W-27 30                                                                                                                                                                                                                                                                                                                                                                                                                                                                                                                                                                                                                                                                                                                    |                                       |                 |
| W-27 30                                                                                                                                                                                                                                                                                                                                                                                                                                                                                                                                                                                                                                                                                                                                             |                                       |                 |
|                                                                                                                                                                                                                                                                                                                                                                                                                                                                                                                                                                                                                                                                                                                                                     | W-27                                  |                 |
|                                                                                                                                                                                                                                                                                                                                                                                                                                                                                                                                                                                                                                                                                                                                                     | W-32N                                 | 31              |
| W-32P 31                                                                                                                                                                                                                                                                                                                                                                                                                                                                                                                                                                                                                                                                                                                                            | W-32P                                 | 31              |