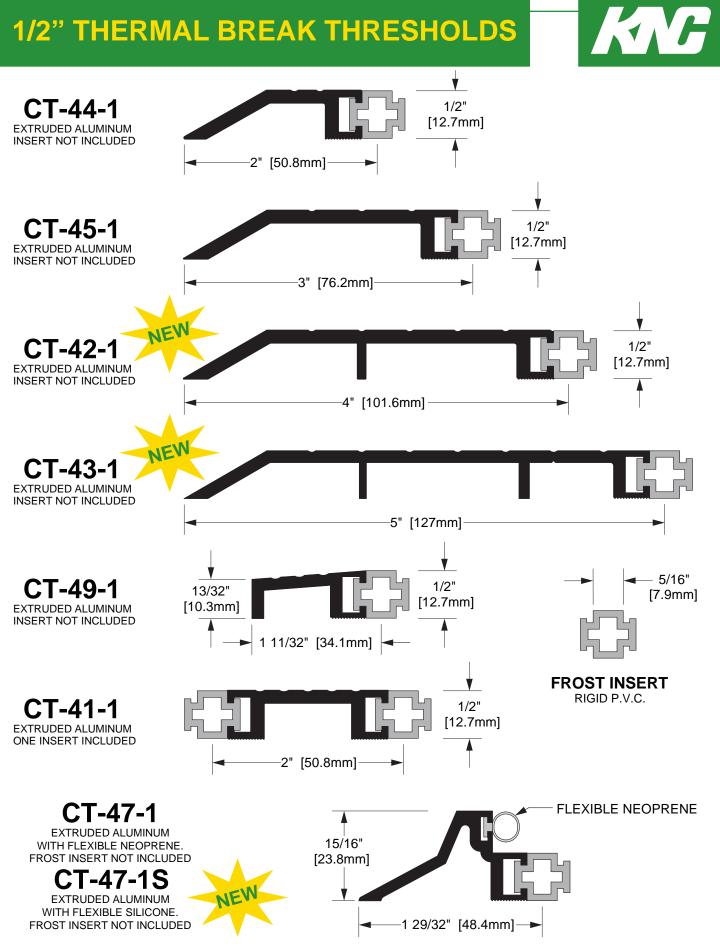

|          | AL BREAK THRESHO |         |
|----------|------------------|---------|
| CT-406   |                  | 13 & 14 |
| CT-407   |                  | 13 & 14 |
| CT-408   |                  | 13 & 14 |
| CT-409   |                  | 13 & 14 |
| CT-40N   |                  | 7 & 11  |
| CT-40P   |                  | 7 & 11  |
| CT-40S   | *                | 7 & 11  |
| CT-410   |                  | 13 & 14 |
| CT-410-2 |                  | 13 & 14 |
| CT-41-1  |                  | 13 & 14 |
| CT-42-1  |                  | 13 & 14 |
| CT-43-1  |                  | 13 & 14 |
| CT-44    | *                | 14      |
| CT-44-1  |                  | 13 & 14 |
| CT-45    | *                | 14      |
| CT-45-1  |                  | 13 & 14 |
| CT-46    | *                | 14      |
| CT-47    |                  | 15      |
| CT-47-1  |                  | 13      |
| CT-47-1S |                  | 13      |
| CT-47S   |                  | 15      |
| CT-48    |                  | 15      |
| CT-48S   |                  | 15      |
| CT-49    |                  | 15      |
| CT-49-1  |                  | 13      |
| CT-49S   |                  | 15      |
|          |                  |         |
|          |                  |         |