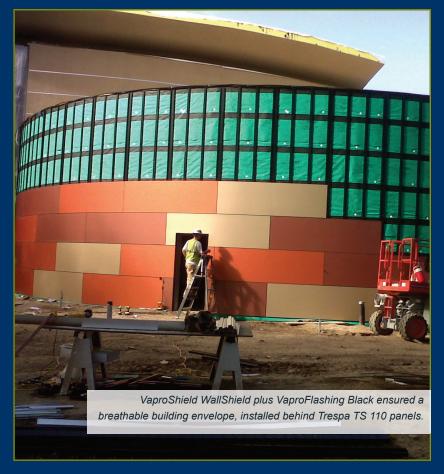

## **Bold Architecture**

To ensure a breathable building envelope the \$5.5 million renovation and addition of the 30 year old Lincoln Performing Arts Center chose VaproShield's WallShield (green) with VaproFlashing (black) as the weather resistive barrier.

Then to create a colorful, bold architectural statement Trespa® TS 110 open joint panels were installed as the primary cladding.