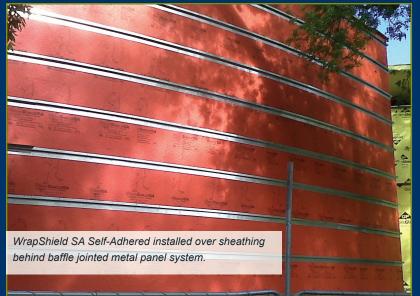

## **Breathable Building Envelope**

The main building used VaproShield's WrapShield SA Self-Adhered Water Resistive Vapor Permeable Air Barrier Sheet Membrane (orange) behind a baffle-joined metal panel system.