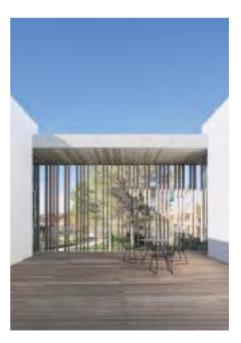

### **VERSATILIS**/

sunscreen - louvers

pergolas - fences

WOODN VERSATILIS: VERTICAL BEAUTY

**LOUVERS:** VARIOUS PROPOSALS FOR COUNTLESS SOLUTIONS. IT IS A SUNSCREEN FOR POSITIVE ENERGY BUILDINGS, GUARANTEEING REDUCED CONSUMPTION AND LIVING COMFORT.

ASSEMBLED WINDOWS AND SCREENS: AS YOU LIKE, SEVERAL COMPOSITIONS AND DESIGNS.

FENCES AND PERGOLAS: A READY-MADE SOLUTION, EASY TO ASSEMBLE AND SAFE.