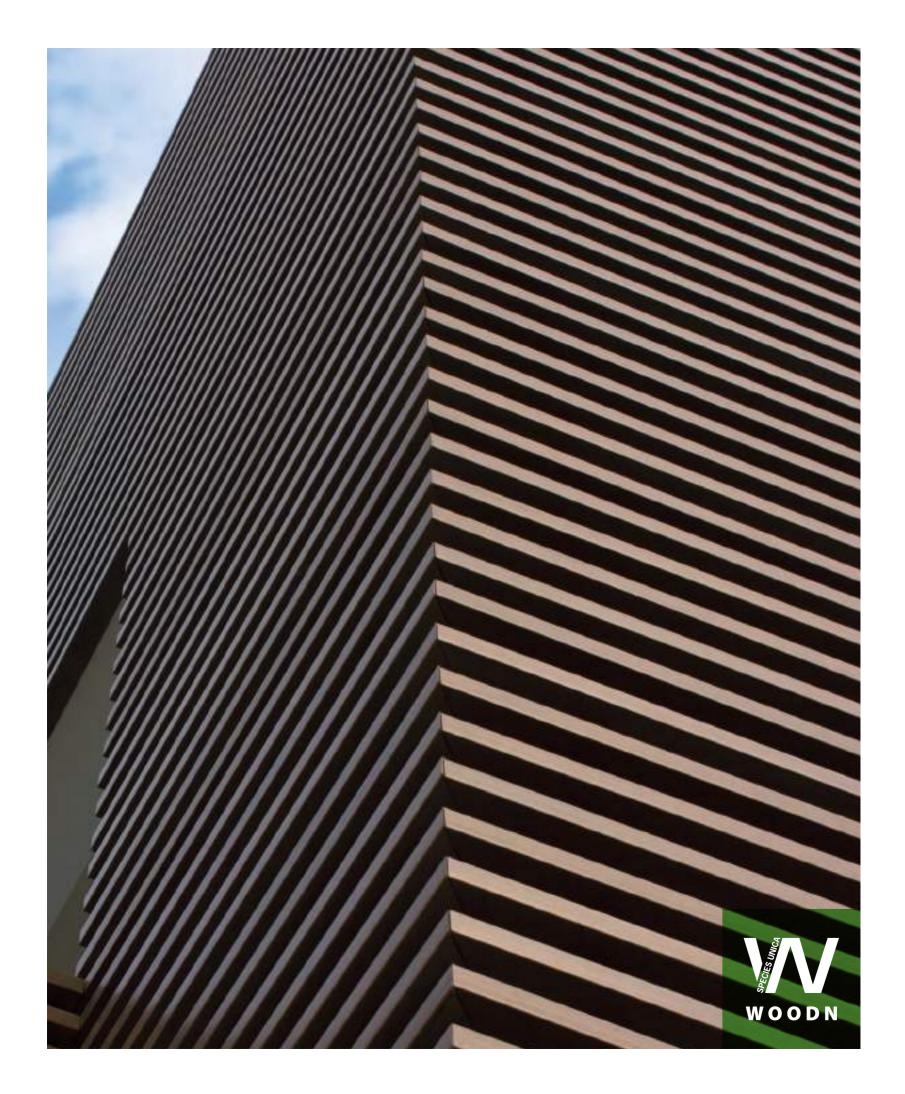

### **VERSATILIS**/

sunscreen - louvers

pergolas - fences

WOODN VERSATILIS: VERTICAL BEAUTY

**LOUVERS:** VARIOUS PROPOSALS FOR COUNTLESS SOLUTIONS. IT IS A SUNSCREEN FOR POSITIVE ENERGY BUILDINGS, GUARANTEEING REDUCED CONSUMPTION AND LIVING COMFORT.