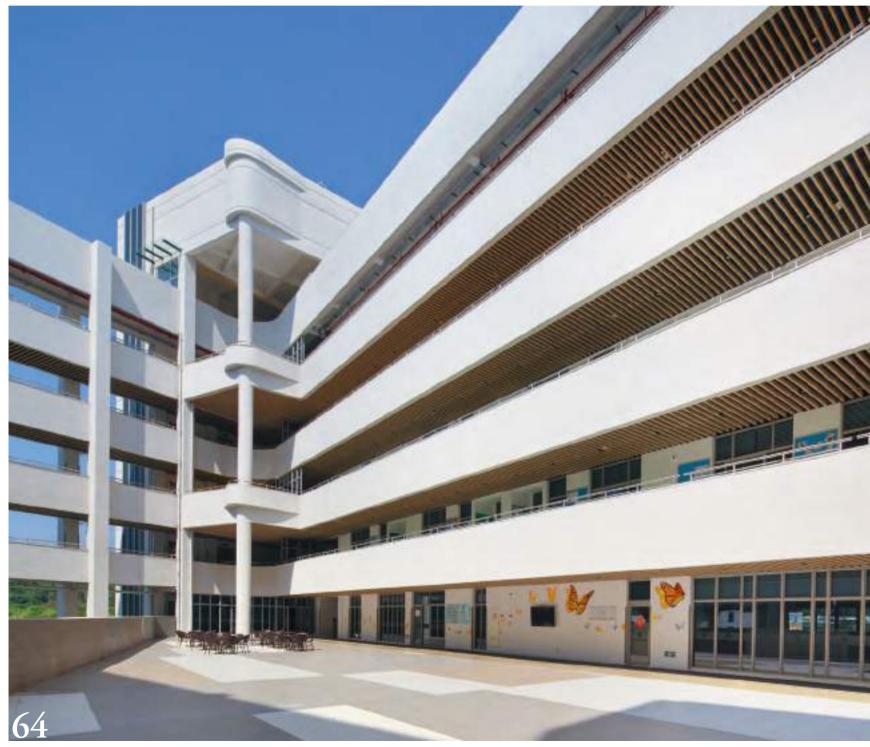

### **VERSATILIS**/

sunscreen - louvers

pergolas - fences

WOODN VERSATILIS: VERTICAL BEAUTY

**LOUVERS:** VARIOUS PROPOSALS FOR COUNTLESS SOLUTIONS. IT IS A SUNSCREEN FOR POSITIVE ENERGY BUILDINGS, GUARANTEEING REDUCED CONSUMPTION AND LIVING COMFORT.

ASSEMBLED WINDOWS AND SCREENS: AS YOU LIKE, SEVERAL COMPOSITIONS AND DESIGNS.

FENCES AND PERGOLAS: A READY-MADE SOLUTION, EASY TO ASSEMBLE AND SAFE.

### MODULATUS/

WOODN MODULATUS: TOTAL LOOK

outdoor cladding outdoor and indoor ceilings **CLADDING:** A SIDING FOR EXTERIORS, WHICH QUALIFIES THE BUIL-DING IN TERMS OF BEAUTY AND FUNCTIONALITY. WITH ITS CER-TIFIED PROPERTIES, SUCH AS RESISTANCE TO FIRE AND WIND STRENGTH, IT ENSURES HIGH SAFETY STANDARDS. CEILINGS: A COMPLETE SYSTEM, EASY TO INSTALL AND MODULAR, WHICH ALLOWS THE COMPLETION AND RENEWAL OF RESIDENTIAL AND COMMERCIAL ENVIRONMENTS.