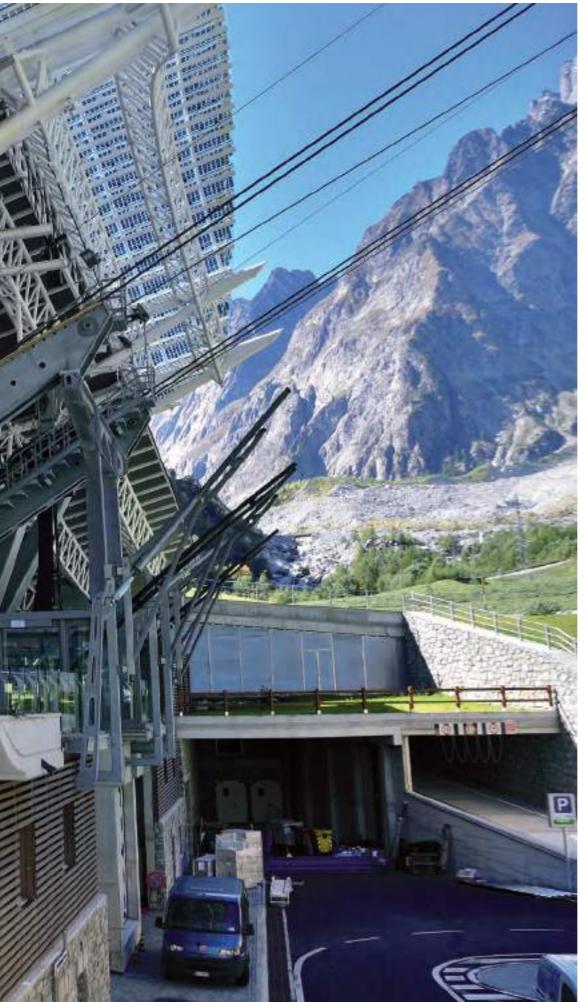

Venice Marina Sant' Elena Boardwalk decking

Switzerland Private residence Terrace decking

Spokane - US McDrive Outdoor cladding