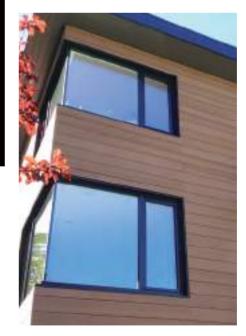

### **VERSATILIS**/

sunscreen - louvers

pergolas - fences

WOODN VERSATILIS: VERTICAL BEAUTY

**LOUVERS:** VARIOUS PROPOSALS FOR COUNTLESS SOLUTIONS. IT IS A SUNSCREEN FOR POSITIVE ENERGY BUILDINGS, GUARANTEEING REDUCED CONSUMPTION AND LIVING COMFORT.

ASSEMBLED WINDOWS AND SCREENS: AS YOU LIKE, SEVERAL COMPOSITIONS AND DESIGNS.

FENCES AND PERGOLAS: A READY-MADE SOLUTION, EASY TO ASSEMBLE AND SAFE.