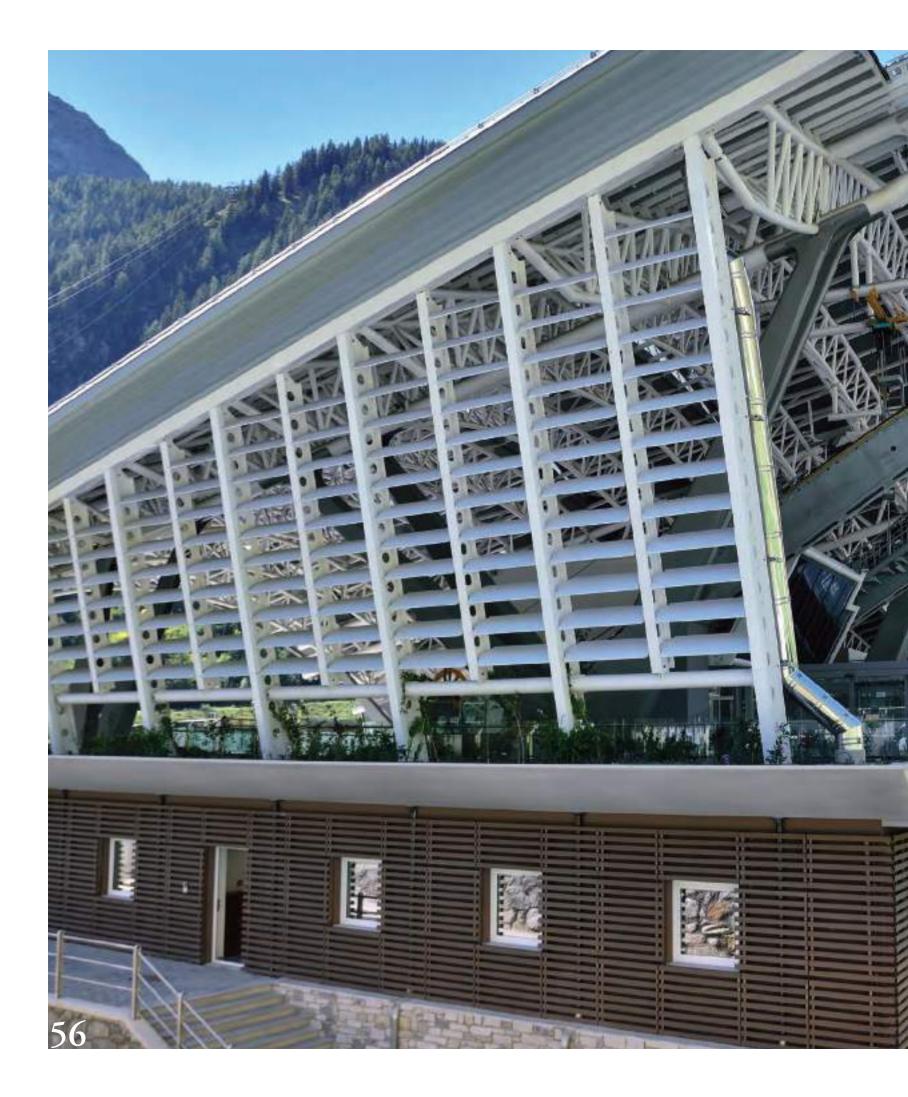

### **VERSATILIS**/

sunscreen - louvers

pergolas - fences

WOODN VERSATILIS: VERTICAL BEAUTY

**LOUVERS:** VARIOUS PROPOSALS FOR COUNTLESS SOLUTIONS. IT IS A SUNSCREEN FOR POSITIVE ENERGY BUILDINGS, GUARANTEEING REDUCED CONSUMPTION AND LIVING COMFORT.

ASSEMBLED WINDOWS AND SCREENS: AS YOU LIKE, SEVERAL COMPOSITIONS AND DESIGNS.

FENCES AND PERGOLAS: A READY-MADE SOLUTION, EASY TO ASSEMBLE AND SAFE.

Sydney Abbotsleigh multi purpose sports hall, 2016 Winner for Best Education Building in NSW Architect: Allen Jack + Cottier Louver screens

Mont Blanc Pontal d'Entrèves Louvers

Bogotà Private residence Louver screen