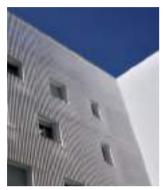

### **VERSATILIS**/

sunscreen - louvers

pergolas - fences

WOODN VERSATILIS: VERTICAL BEAUTY

**LOUVERS:** VARIOUS PROPOSALS FOR COUNTLESS SOLUTIONS. IT IS A SUNSCREEN FOR POSITIVE ENERGY BUILDINGS, GUARANTEEING REDUCED CONSUMPTION AND LIVING COMFORT.

ASSEMBLED WINDOWS AND SCREENS: AS YOU LIKE, SEVERAL COMPOSITIONS AND DESIGNS.

FENCES AND PERGOLAS: A READY-MADE SOLUTION, EASY TO ASSEMBLE AND SAFE.