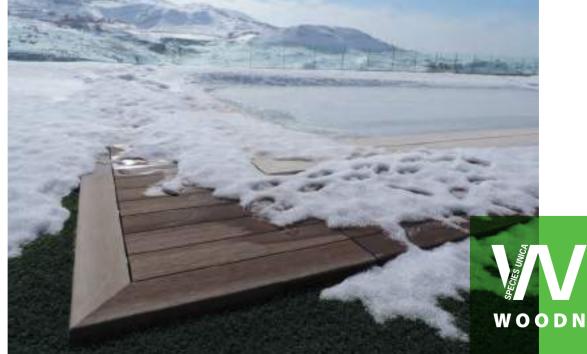

### **AETERNUS**/

outdoor decking

#### WOODN AETERNUS

AN ULTIMATE SOLUTION FOR OUTDOOR ENVIRONMENTS, IT LEAVES NO SPLINTERS. IT IS CERTIFIED SLIP-RESISTANT, DOES NOT REQUIRE WOOD MAIN-TENANCE, AND IT IS DIMENSIONALLY STABLE.