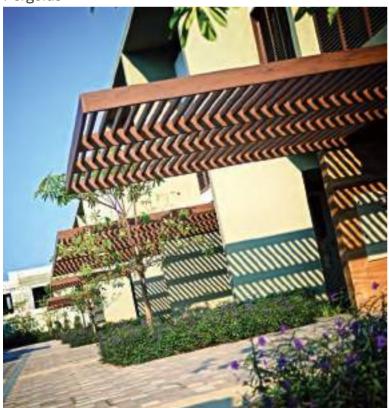

### **VERSATILIS**/

sunscreen - louvers

pergolas - fences

WOODN VERSATILIS: VERTICAL BEAUTY

**LOUVERS:** VARIOUS PROPOSALS FOR COUNTLESS SOLUTIONS. IT IS A SUNSCREEN FOR POSITIVE ENERGY BUILDINGS, GUARANTEEING REDUCED CONSUMPTION AND LIVING COMFORT.

ASSEMBLED WINDOWS AND SCREENS: AS YOU LIKE, SEVERAL COMPOSITIONS AND DESIGNS.

FENCES AND PERGOLAS: A READY-MADE SOLUTION, EASY TO ASSEMBLE AND SAFE.

Beirut Residential building Outdoor ceiling

St. Maarten, Caraibi Sonesta Ocean Point Resort

Window assembled screens Zuhai - China Shopping street

Sydney Residential multifamily housing

Dubai Private villas Pergolas