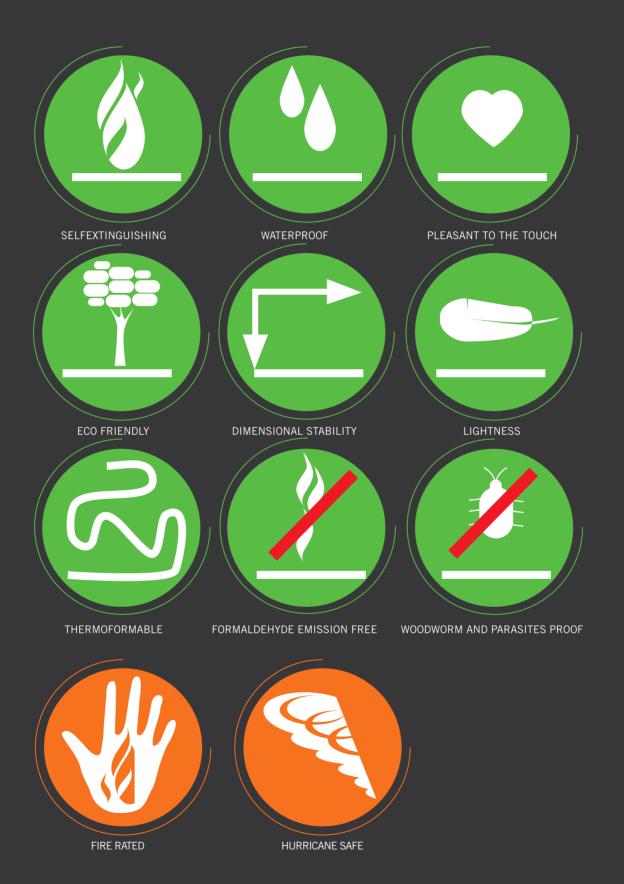

#### AGAINST ALL NATURAL ELEMENTS

**Water:** Woodn is perfectly resistant to water and is therefore suitable for outdoor applications or very humid environments.

**Air:** Our application systems have been tested in the most extreme conditions. Woodn is resistant to atmospheric agents and oxidation.

**Earth:** it is resistant to degradation due to the attack of insects, fungi and parasites.

**Fire:** it is a material that stands out for its flame resistance and self-extinguishing properties, passing the strictest international tests.

Additional features:

Woodn is an ecologically sustainable choice.

It is **100% recyclable**, requires very **low energy consumption**, uses wood swarf from other processes, does not contain heavy metals and is **formaldehyde free**.