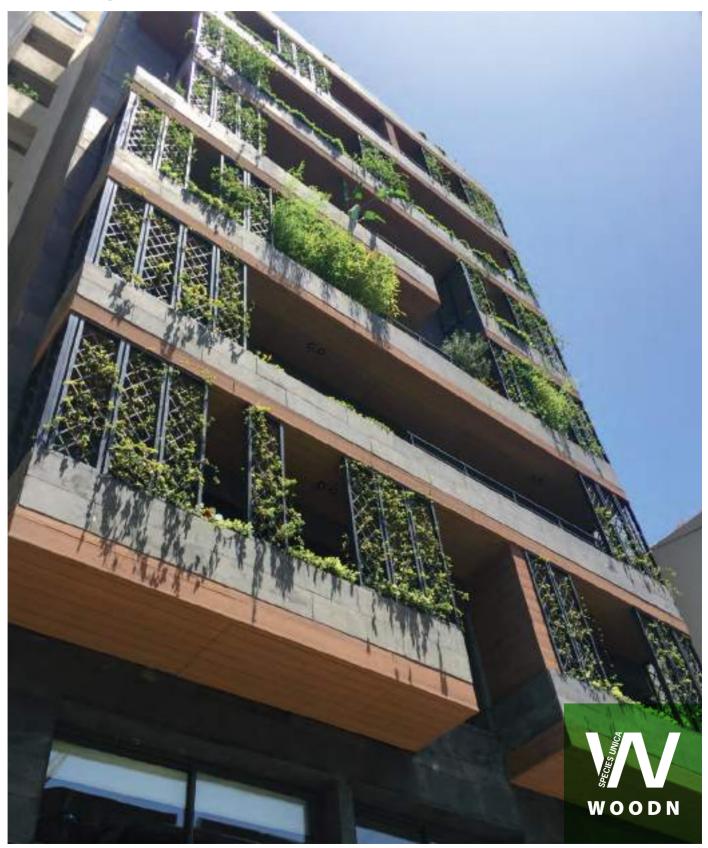

### **VERSATILIS**/

sunscreen - louvers

pergolas - fences

WOODN VERSATILIS: VERTICAL BEAUTY

**LOUVERS:** VARIOUS PROPOSALS FOR COUNTLESS SOLUTIONS. IT IS A SUNSCREEN FOR POSITIVE ENERGY BUILDINGS, GUARANTEEING REDUCED CONSUMPTION AND LIVING COMFORT.

ASSEMBLED WINDOWS AND SCREENS: AS YOU LIKE, SEVERAL COMPOSITIONS AND DESIGNS.

FENCES AND PERGOLAS: A READY-MADE SOLUTION, EASY TO ASSEMBLE AND SAFE.

Jerusalem Polonsky Academy Project: Chyutin Architects Photo: Ardon Bar-Hama

Miami Residential building Louver screen Tel Aviv Project: 4florentine Architect: Ilan Pivko www.ybox.co.il Façade

Photo credits: Din Aharoni

Sydney Abbotsleigh multi purpose sports hall, 2016 Winner for Best Education Building in NSW Architect: Allen Jack + Cottier Louver screens

Mont Blanc Pontal d'Entrèves Louvers

Bogotà Private residence Louver screen

Sydney V Crown Hotel

Milan City Life Architect: Daniel Libeskind Louvers

Milan Centro Sarca Indoor ceiling

Monterrey Galerias Shopping mall Indoor ceiling

Guangzhou Yew Wah International School Indoor and outdoor ceiling

Beirut Residential building Outdoor ceiling

St. Maarten, Caraibi Sonesta Ocean Point Resort

Window assembled screens Zuhai - China Shopping street

Sydney Residential multifamily housing

Dubai Private villas Pergolas