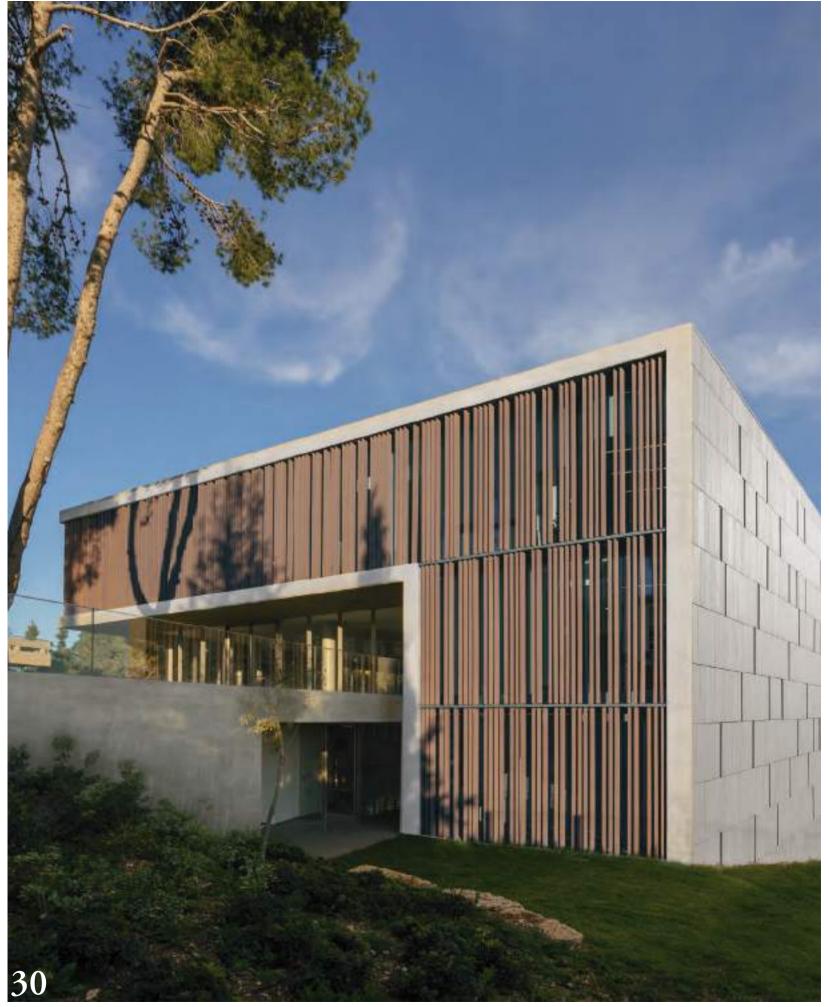

### **VERSATILIS**/

sunscreen - louvers

pergolas - fences

WOODN VERSATILIS: VERTICAL BEAUTY

**LOUVERS:** VARIOUS PROPOSALS FOR COUNTLESS SOLUTIONS. IT IS A SUNSCREEN FOR POSITIVE ENERGY BUILDINGS, GUARANTEEING REDUCED CONSUMPTION AND LIVING COMFORT.

ASSEMBLED WINDOWS AND SCREENS: AS YOU LIKE, SEVERAL COMPOSITIONS AND DESIGNS.

FENCES AND PERGOLAS: A READY-MADE SOLUTION, EASY TO ASSEMBLE AND SAFE.