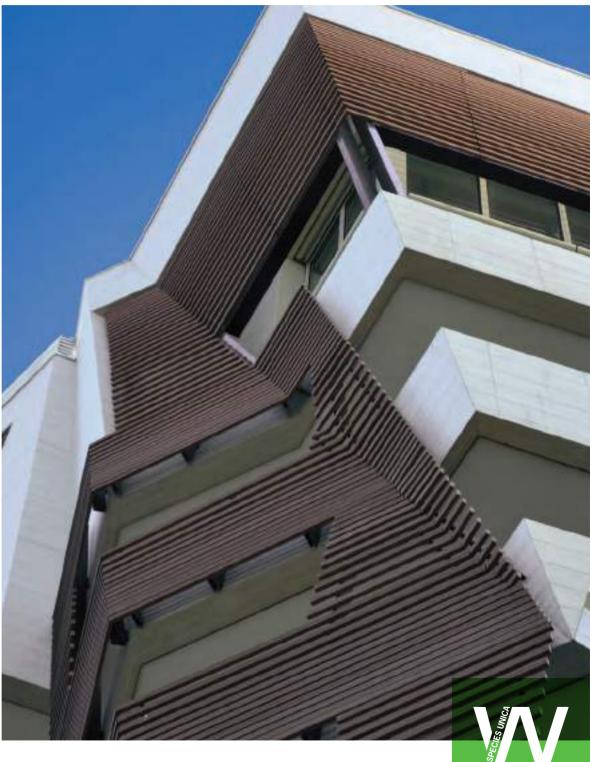

### **VERSATILIS**/

sunscreen - louvers

pergolas - fences

WOODN VERSATILIS: VERTICAL BEAUTY

**LOUVERS:** VARIOUS PROPOSALS FOR COUNTLESS SOLUTIONS. IT IS A SUNSCREEN FOR POSITIVE ENERGY BUILDINGS, GUARANTEEING REDUCED CONSUMPTION AND LIVING COMFORT.

ASSEMBLED WINDOWS AND SCREENS: AS YOU LIKE, SEVERAL COMPOSITIONS AND DESIGNS.

FENCES AND PERGOLAS: A READY-MADE SOLUTION, EASY TO ASSEMBLE AND SAFE.