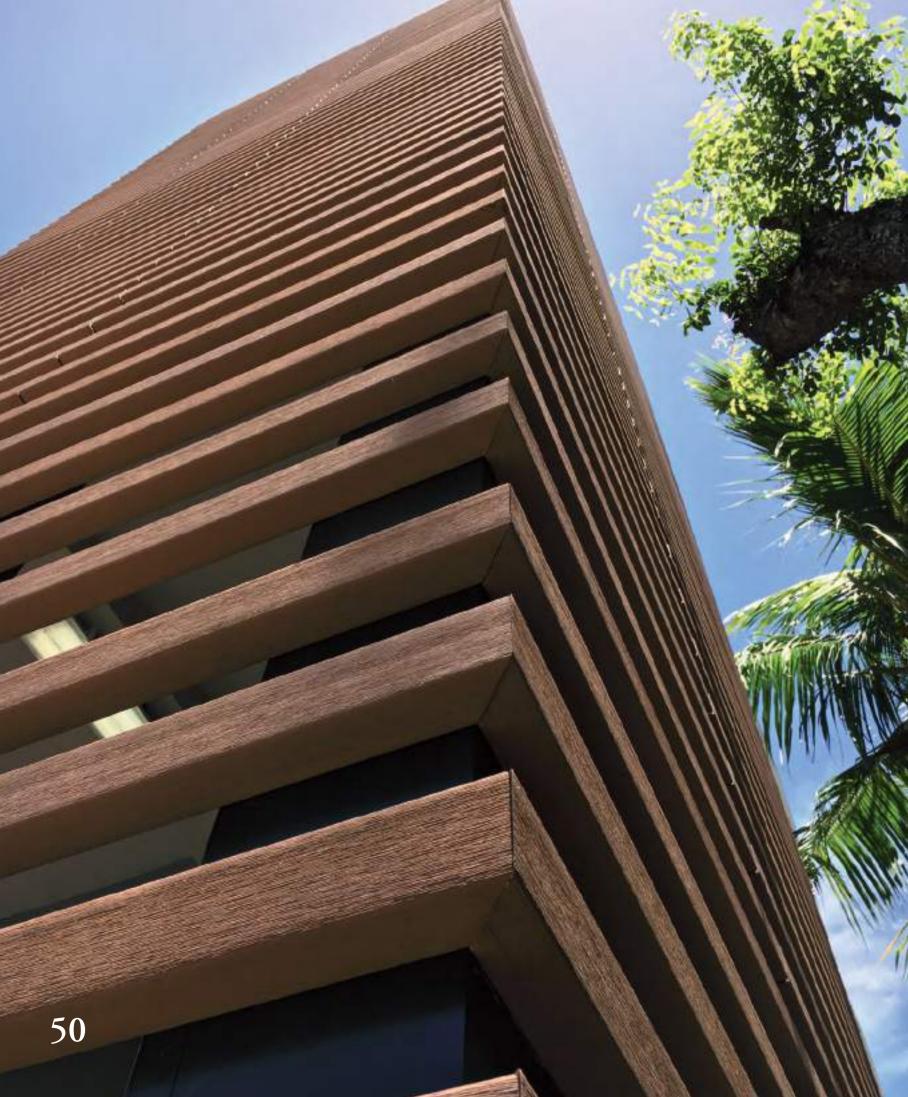

### **VERSATILIS**/

sunscreen - louvers

pergolas - fences

WOODN VERSATILIS: VERTICAL BEAUTY

**LOUVERS:** VARIOUS PROPOSALS FOR COUNTLESS SOLUTIONS. IT IS A SUNSCREEN FOR POSITIVE ENERGY BUILDINGS, GUARANTEEING REDUCED CONSUMPTION AND LIVING COMFORT.

ASSEMBLED WINDOWS AND SCREENS: AS YOU LIKE, SEVERAL COMPOSITIONS AND DESIGNS.

FENCES AND PERGOLAS: A READY-MADE SOLUTION, EASY TO ASSEMBLE AND SAFE.