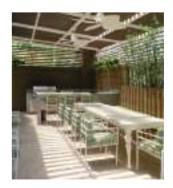

### **VERSATILIS**/

sunscreen - louvers

pergolas - fences

WOODN VERSATILIS: VERTICAL BEAUTY

**LOUVERS:** VARIOUS PROPOSALS FOR COUNTLESS SOLUTIONS. IT IS A SUNSCREEN FOR POSITIVE ENERGY BUILDINGS, GUARANTEEING REDUCED CONSUMPTION AND LIVING COMFORT.

ASSEMBLED WINDOWS AND SCREENS: AS YOU LIKE, SEVERAL COMPOSITIONS AND DESIGNS.

FENCES AND PERGOLAS: A READY-MADE SOLUTION, EASY TO ASSEMBLE AND SAFE.