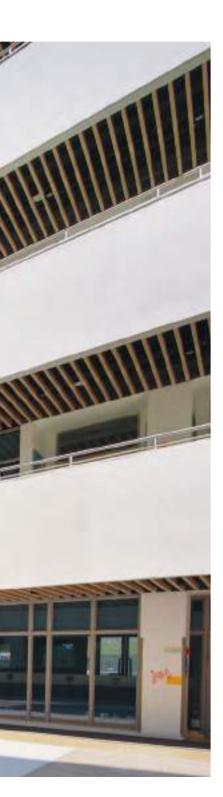

### **VERSATILIS**/

sunscreen - louvers

pergolas - fences

WOODN VERSATILIS: VERTICAL BEAUTY

**LOUVERS:** VARIOUS PROPOSALS FOR COUNTLESS SOLUTIONS. IT IS A SUNSCREEN FOR POSITIVE ENERGY BUILDINGS, GUARANTEEING REDUCED CONSUMPTION AND LIVING COMFORT.

ASSEMBLED WINDOWS AND SCREENS: AS YOU LIKE, SEVERAL COMPOSITIONS AND DESIGNS.

FENCES AND PERGOLAS: A READY-MADE SOLUTION, EASY TO ASSEMBLE AND SAFE.