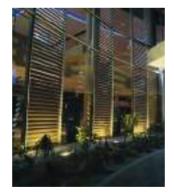

### **VERSATILIS**/

sunscreen - louvers

pergolas - fences

WOODN VERSATILIS: VERTICAL BEAUTY

**LOUVERS:** VARIOUS PROPOSALS FOR COUNTLESS SOLUTIONS. IT IS A SUNSCREEN FOR POSITIVE ENERGY BUILDINGS, GUARANTEEING REDUCED CONSUMPTION AND LIVING COMFORT.

ASSEMBLED WINDOWS AND SCREENS: AS YOU LIKE, SEVERAL COMPOSITIONS AND DESIGNS.

FENCES AND PERGOLAS: A READY-MADE SOLUTION, EASY TO ASSEMBLE AND SAFE.