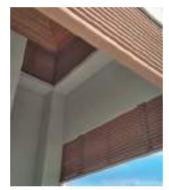

### **VERSATILIS**/

sunscreen - louvers

pergolas - fences

WOODN VERSATILIS: VERTICAL BEAUTY

**LOUVERS:** VARIOUS PROPOSALS FOR COUNTLESS SOLUTIONS. IT IS A SUNSCREEN FOR POSITIVE ENERGY BUILDINGS, GUARANTEEING REDUCED CONSUMPTION AND LIVING COMFORT.

ASSEMBLED WINDOWS AND SCREENS: AS YOU LIKE, SEVERAL COMPOSITIONS AND DESIGNS.

FENCES AND PERGOLAS: A READY-MADE SOLUTION, EASY TO ASSEMBLE AND SAFE.