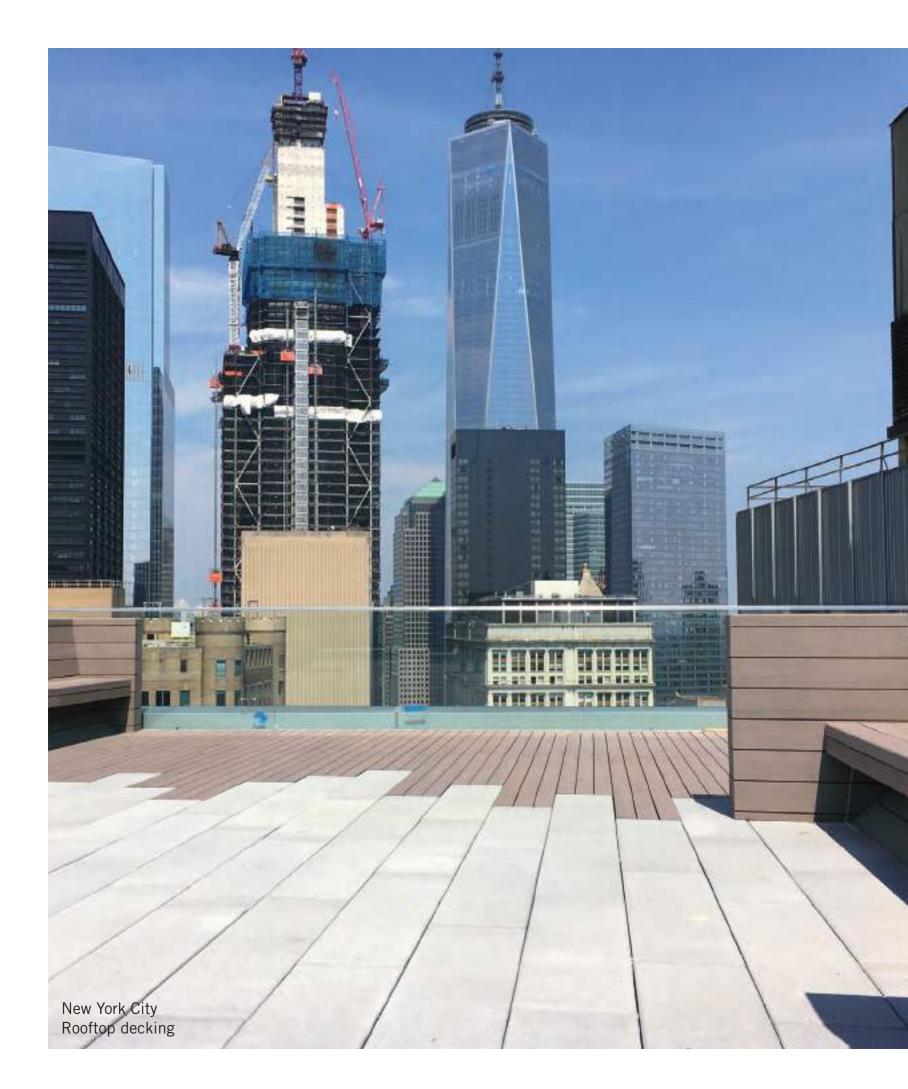

### **AETERNUS**/

outdoor decking

#### WOODN AETERNUS

AN ULTIMATE SOLUTION FOR OUTDOOR ENVIRONMENTS, IT LEAVES NO SPLINTERS. IT IS CERTIFIED SLIP-RESISTANT, DOES NOT REQUIRE WOOD MAIN-TENANCE, AND IT IS DIMENSIONALLY STABLE.