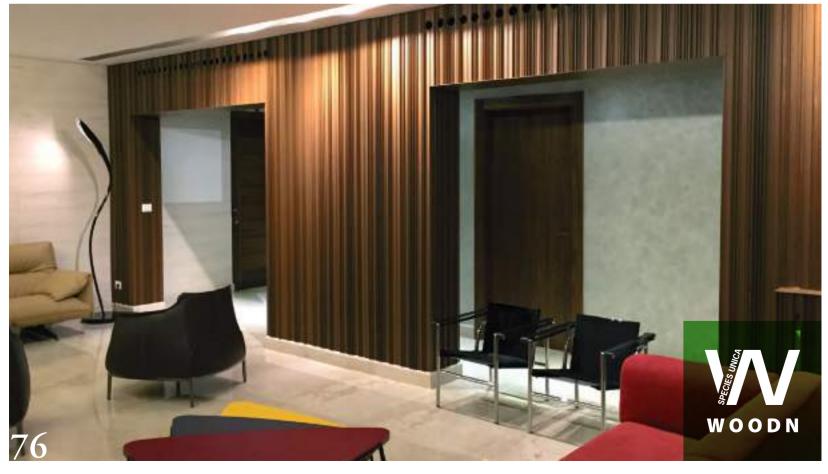

#### **ORNANS/**

indoor cladding mosaic

WOODN ORNANS

IT IS THE TWO-FACED TECHNICAL COVERING CONCEIVED TO BEST MEET THE DEMANDS OF CONTEMPORARY ARCHITECTURE AND IN-TERIOR DESIGN. LIGHTNESS, THICKNESS AND EASY INSTALLATION MAKE THIS PRODUCT APPLICABLE ON ANY SURFACE.