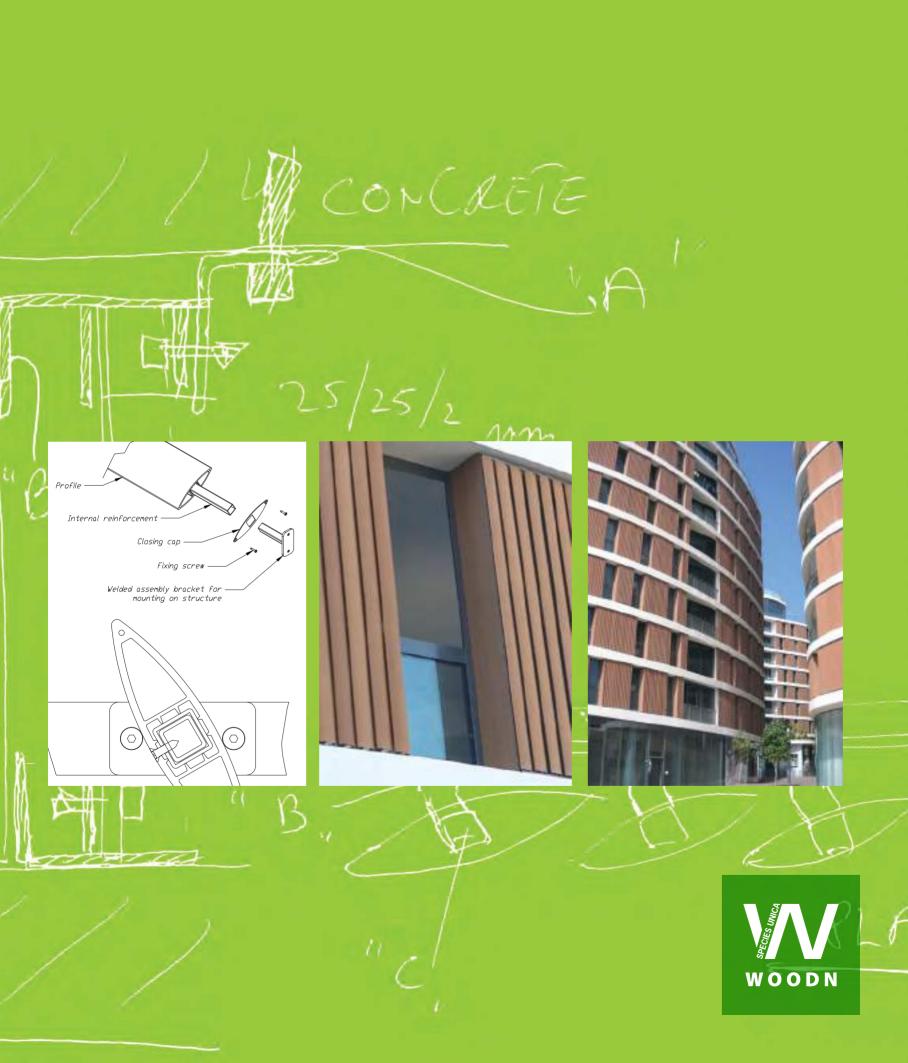

# **WOODN:** A PARTNER FOR ARCHITECTS

A team consisting of Structural Engineers and Designers supports the Architects from concept to implementation. Starting from the customer's project in its technical/functional and aesthetic aspects, our engineering framework supports the Architect through rendering arrangement, evaluation of application systems, and creation of mock up.

## WOODN: A QUALIFIED SERVICE FROM CONCEPT TO ITS IMPLEMENTATION

FRONT

SECTION

The experience gained in managing complex contracts, regarding both vertical and horizontal coatings, allows us to provide assistance not only during the design phase but also when studying packaging and logistics up to the construction site.