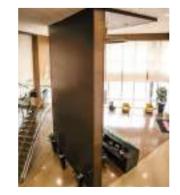

#### **ORNANS/**

indoor cladding mosaic

WOODN ORNANS

IT IS THE TWO-FACED TECHNICAL COVERING CONCEIVED TO BEST MEET THE DEMANDS OF CONTEMPORARY ARCHITECTURE AND IN-TERIOR DESIGN. LIGHTNESS, THICKNESS AND EASY INSTALLATION MAKE THIS PRODUCT APPLICABLE ON ANY SURFACE.