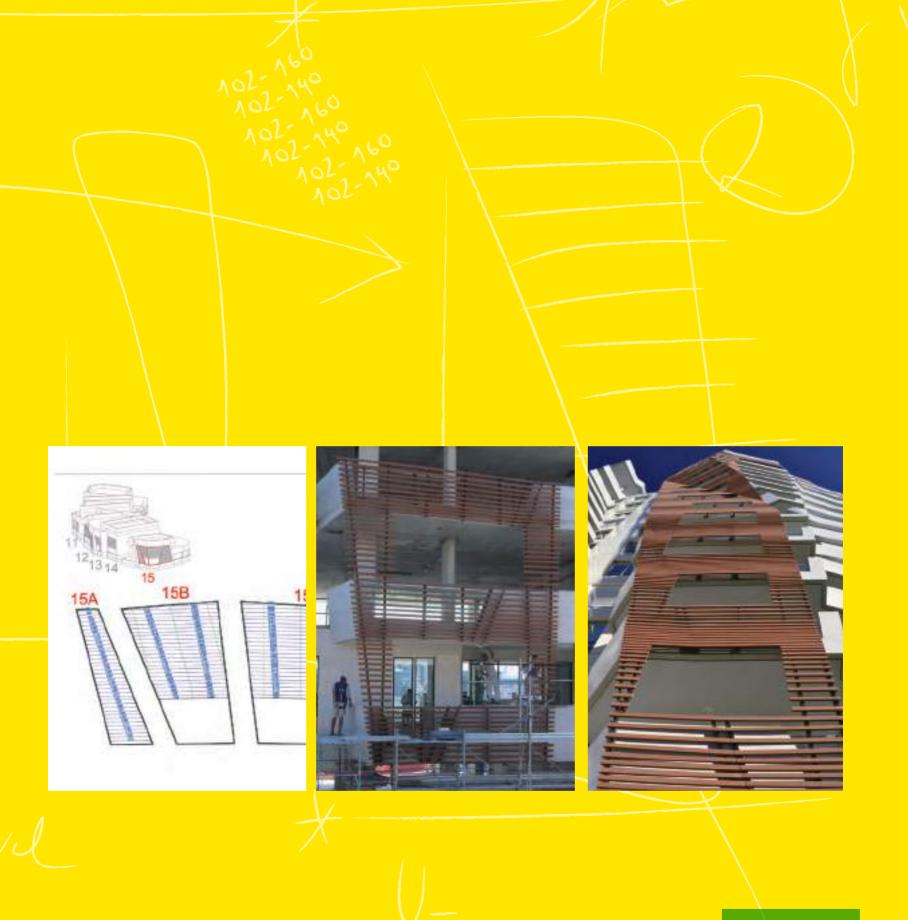

# **WOODN:** A PARTNER FOR ARCHITECTS

A team consisting of Structural Engineers and Designers supports the Architects from concept to implementation. Starting from the customer's project in its technical/functional and aesthetic aspects, our engineering framework supports the Architect through rendering arrangement, evaluation of application systems, and creation of mock up.

## WOODN: A QUALIFIED SERVICE FROM CONCEPT TO ITS IMPLEMENTATION

FRONT

SECTION

The experience gained in managing complex contracts, regarding both vertical and horizontal coatings, allows us to provide assistance not only during the design phase but also when studying packaging and logistics up to the construction site.