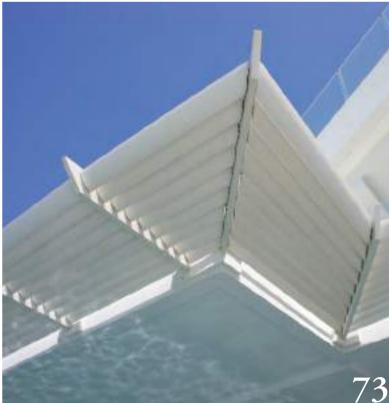

### **VERSATILIS**/

sunscreen - louvers

pergolas - fences

WOODN VERSATILIS: VERTICAL BEAUTY

**LOUVERS:** VARIOUS PROPOSALS FOR COUNTLESS SOLUTIONS. IT IS A SUNSCREEN FOR POSITIVE ENERGY BUILDINGS, GUARANTEEING REDUCED CONSUMPTION AND LIVING COMFORT.

ASSEMBLED WINDOWS AND SCREENS: AS YOU LIKE, SEVERAL COMPOSITIONS AND DESIGNS.

FENCES AND PERGOLAS: A READY-MADE SOLUTION, EASY TO ASSEMBLE AND SAFE.