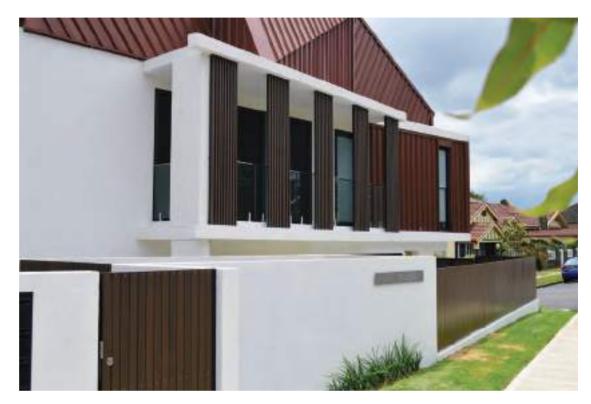

### **VERSATILIS**/

sunscreen - louvers

pergolas - fences

WOODN VERSATILIS: VERTICAL BEAUTY

**LOUVERS:** VARIOUS PROPOSALS FOR COUNTLESS SOLUTIONS. IT IS A SUNSCREEN FOR POSITIVE ENERGY BUILDINGS, GUARANTEEING REDUCED CONSUMPTION AND LIVING COMFORT.

ASSEMBLED WINDOWS AND SCREENS: AS YOU LIKE, SEVERAL COMPOSITIONS AND DESIGNS.

FENCES AND PERGOLAS: A READY-MADE SOLUTION, EASY TO ASSEMBLE AND SAFE.