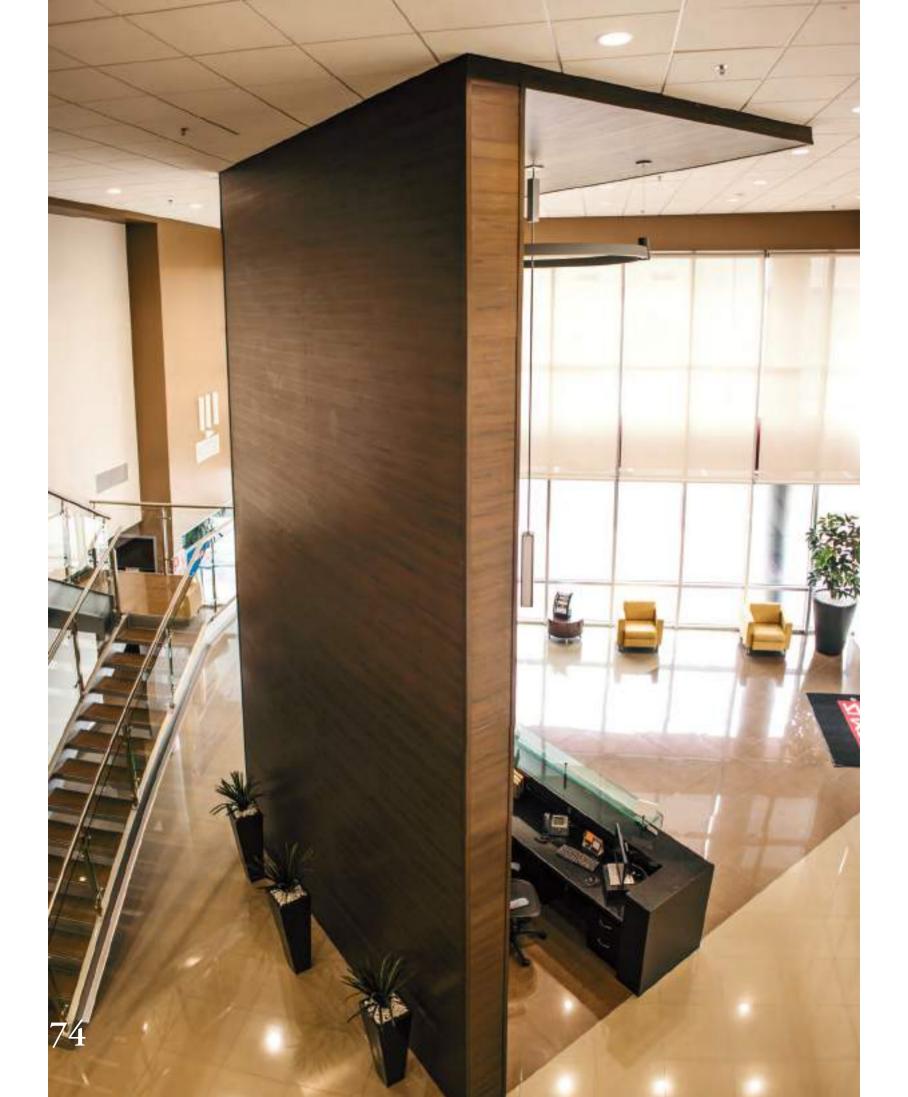

#### **ORNANS/**

indoor cladding mosaic

WOODN ORNANS

IT IS THE TWO-FACED TECHNICAL COVERING CONCEIVED TO BEST MEET THE DEMANDS OF CONTEMPORARY ARCHITECTURE AND IN-TERIOR DESIGN. LIGHTNESS, THICKNESS AND EASY INSTALLATION MAKE THIS PRODUCT APPLICABLE ON ANY SURFACE.