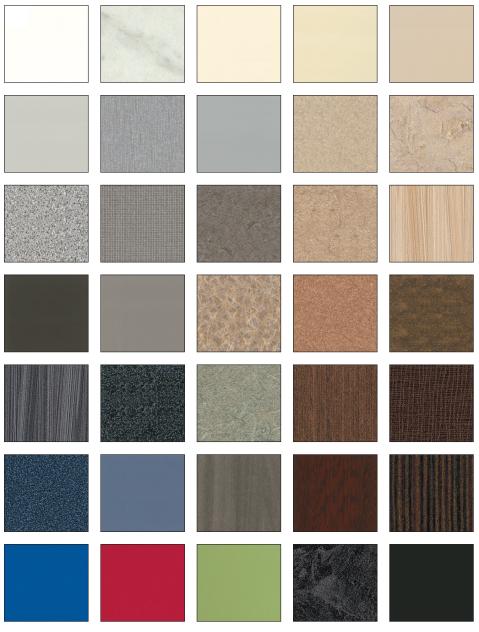

## STOCK HPL COLOR CHART

| *Premium colors carry an up-charge not to exceed 10% of total cost. | Panels over 60" wide with directional patterns and finishes will be spliced, joining the 2 pieces on |
|---------------------------------------------------------------------|------------------------------------------------------------------------------------------------------|
| the particle board at an additional charge.                         |                                                                                                      |

HPL colors are printed reproductions and are for descriptive purposes only. Refer to manufacturer's samples for absolute color fidelity. Color guides and samples are available upon request

Contact your local Privada Representative or info@privadapartitions.com for lead-time on other HPL colors from Wilsonart and Formica.

Note: Upon request Privada can fabricate partition finishes provided by other HPL manufactures.

| Designer White    | D354-60   |
|-------------------|-----------|
| White Carrara     | 4924-38   |
| Antique White     | 1572-60   |
| Natural Almond    | D30-60    |
| Beige             | 1530-60   |
| Grey              | 1500-60   |
| Satin Stainless   | 4830K-18* |
| Platinum          | D315-60   |
| Desert Zephyr     | 4841-60   |
| Natural Canvas    | 7022-58   |
| Grey Nebula       | 4622-60   |
| Pewter Mesh       | 4878-38   |
| Evening Tigris    | 4674-60   |
| Natural Tigris    | 4669-60   |
| Wheat Strand      | 6212-58   |
| Slate Grey        | D91-60    |
| Shadow            | D96-60    |
| Tungsten EV       | 4814-60   |
| Spiced Zephyr     | 4859-60   |
| Windswept Bronze  | 4794-60   |
| Burnt Strand      | 6307-58   |
| Graphite Nebula   | 4623-60   |
| Green Tigris      | 4667-60   |
| Chestnut Woodline | 5884-58   |
| Chocolate Warp    | 5881-58   |
| Navy Grafix       | 7018-58   |
| Brittany Blue     | D321-60   |
| Smokey Brown Pear | 5488-58   |
| Figured Mahogany  | 7040A-60  |
| Xanadu            | 7945K-38* |
| Spectrum Blue     | 851-58    |
| Hollyberry        | D307-60   |
| Leaf Green        | 8820-58   |
| Basalt Slate      | 3690-58   |
| Black             | 1595-60   |